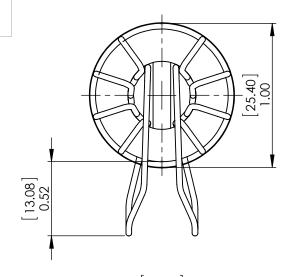

## FOR REFERENCE ONLY

THE PART NUMBER ON THE WEBSITE.

- 4. PLEASE REFER TO OFFICIAL AUTOCAD PDF DRAWING BY CLICKING
- 3. DIMENSIONS ARE FOR REFERENCE ONLY WITH NO TOLERANCES.

THE SOLIDWORKS DRAWING.

- 2. DIMENSIONS SHOWN ARE FOR ONE TYPICAL UNIT USED IN
- 1. DRAWING DERIVED FROM SOLIDWORKS STEP FILE.

NOTES: UNLESS OTHERWISE SPECIFIED, READ FROM BOTTOM UP.

| PROPRIETARY AND CONFIDENTIA |  |
|-----------------------------|--|

THE INFORMATION CONTAINED IN THIS DRAWING IS THE SOLE PROPERTY OF COIL WINDING SPECIALIST, INC. ANY REPRODUCTION IN PART OR AS A WHOLE WITHOUT THE WRITTEN PERMISSION OF COIL WINDING SPECIALIST, INC. IS PROHIBITED.

|  | UNLESS OTHERWISE SPECIFIED:                                                                                   |           | NAME | DATE     |        |      |
|--|---------------------------------------------------------------------------------------------------------------|-----------|------|----------|--------|------|
|  | DIMENSIONS ARE IN INCHES TOLERANCES: FRACTIONAL± ANGULAR: MACH± BEND± TWO PLACE DECIMAL± THREE PLACE DECIMAL± | DRAWN     | JJ   | 05/14/20 |        |      |
|  |                                                                                                               | CHECKED   | TN   | 05/14/20 | TITLE: |      |
|  |                                                                                                               | ENG APPR. | JL   | 05/14/20 |        |      |
|  |                                                                                                               | MFG APPR. | JL   | 05/14/20 |        | C    |
|  | INTERPRET GEOMETRIC<br>TOLERANCING PER:                                                                       | Q.A.      | JM   | 05/14/20 |        |      |
|  |                                                                                                               | COMMENTS: |      |          |        |      |
|  | MATERIAL                                                                                                      |           |      |          | SIZE   | DV   |
|  | FINISH                                                                                                        |           |      |          | Α      | (    |
|  | DO NOT SCALE DRAWING                                                                                          |           |      |          | SCAI   | E: 1 |