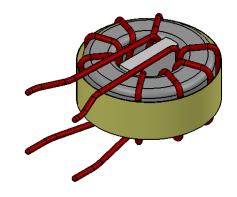

PDF DERIVED FROM SOLIDWORKS

SolidWorks Version of Common Mode Line Choke

WG. NO. REV

CM-142U-7.5AV-SW A

SCALE: 1.5:1WEIGHT: SHEET 1 OF 1

В

Α