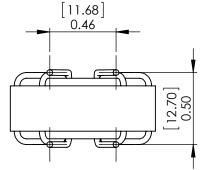

## FOR REFERENCE ONLY

THE PART NUMBER ON THE WEBSITE.

- 4. PLEASE REFER TO OFFICIAL AUTOCAD PDF DRAWING BY CLICKING
- 3. DIMENSIONS ARE FOR REFERENCE ONLY WITH NO TOLERANCES.

THE SOLIDWORKS DRAWING.

- 2. DIMENSIONS SHOWN ARE FOR ONE TYPICAL UNIT USED IN
- 1. DRAWING DERIVED FROM SOLIDWORKS STEP FILE.

NOTES: UNLESS OTHERWISE SPECIFIED, READ FROM BOTTOM UP.

| PROPRIETARY AND CONFIDENTIA |  |
|-----------------------------|--|

THE INFORMATION CONTAINED IN THIS DRAWING IS THE SOLE PROPERTY OF COIL WINDING SPECIALIST, INC. ANY REPRODUCTION IN PART OR AS A WHOLE WITHOUT THE WRITTEN PERMISSION OF COIL WINDING SPECIALIST, INC. IS PROHIBITED.

|  | UNLESS OTHERWISE SPECIFIED:                                                                                   |           | NAME | DATE     |        |      |
|--|---------------------------------------------------------------------------------------------------------------|-----------|------|----------|--------|------|
|  | DIMENSIONS ARE IN INCHES TOLERANCES: FRACTIONAL± ANGULAR: MACH± BEND± TWO PLACE DECIMAL± THREE PLACE DECIMAL± | DRAWN     | JJ   | 05/14/20 |        |      |
|  |                                                                                                               | CHECKED   | TN   | 05/14/20 | TITLE: |      |
|  |                                                                                                               | ENG APPR. | JL   | 05/14/20 |        |      |
|  |                                                                                                               | MFG APPR. | JL   | 05/14/20 |        | C    |
|  | INTERPRET GEOMETRIC<br>TOLERANCING PER:                                                                       | Q.A.      | JM   | 05/14/20 |        |      |
|  |                                                                                                               | COMMENTS: |      |          |        |      |
|  | MATERIAL                                                                                                      |           |      |          | SIZE   | DV   |
|  | FINISH                                                                                                        |           |      |          | Α      | (    |
|  | DO NOT SCALE DRAWING                                                                                          |           |      |          | SCAI   | E: 1 |