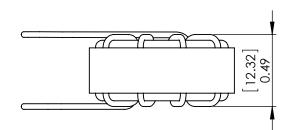

## FOR REFERENCE ONLY

THE PART NUMBER ON THE WEBSITE.

- 4. PLEASE REFER TO OFFICIAL AUTOCAD PDF DRAWING BY CLICKING
- 3. DIMENSIONS ARE FOR REFERENCE ONLY WITH NO TOLERANCES.

THE SOLIDWORKS DRAWING.

- 2. DIMENSIONS SHOWN ARE FOR ONE TYPICAL UNIT USED IN
- 1. DRAWING DERIVED FROM SOLIDWORKS STEP FILE.

NOTES: UNLESS OTHERWISE SPECIFIED, READ FROM BOTTOM UP.

| PROPRIETARY AND CONFIDENTIA |  |
|-----------------------------|--|

THE INFORMATION CONTAINED IN THIS DRAWING IS THE SOLE PROPERTY OF COIL WINDING SPECIALIST, INC. ANY REPRODUCTION IN PART OR AS A WHOLE WITHOUT THE WRITTEN PERMISSION OF COIL WINDING SPECIALIST, INC. IS PROHIBITED.

|  | UNLESS OTHERWISE SPECIFIED:                                                                                   |           | NAME | DATE     |        |      |
|--|---------------------------------------------------------------------------------------------------------------|-----------|------|----------|--------|------|
|  | DIMENSIONS ARE IN INCHES TOLERANCES: FRACTIONAL± ANGULAR: MACH± BEND± TWO PLACE DECIMAL± THREE PLACE DECIMAL± | DRAWN     | JJ   | 05/14/20 |        |      |
|  |                                                                                                               | CHECKED   | TN   | 05/14/20 | TITLE: |      |
|  |                                                                                                               | ENG APPR. | JL   | 05/14/20 |        |      |
|  |                                                                                                               | MFG APPR. | JL   | 05/14/20 |        | C    |
|  | INTERPRET GEOMETRIC<br>TOLERANCING PER:                                                                       | Q.A.      | JM   | 05/14/20 |        |      |
|  |                                                                                                               | COMMENTS: |      |          |        |      |
|  | MATERIAL                                                                                                      |           |      |          | SIZE   | DV   |
|  | FINISH                                                                                                        |           |      |          | Α      | (    |
|  | DO NOT SCALE DRAWING                                                                                          |           |      |          | SCAI   | E: 1 |