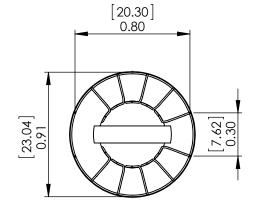

## FOR REFERENCE ONLY

THE PART NUMBER ON THE WEBSITE.

- 4. PLEASE REFER TO OFFICIAL AUTOCAD PDF DRAWING BY CLICKING
- 3. DIMENSIONS ARE FOR REFERENCE ONLY WITH NO TOLERANCES.

THE SOLIDWORKS DRAWING.

- 2. DIMENSIONS SHOWN ARE FOR ONE TYPICAL UNIT USED IN
- 1. DRAWING DERIVED FROM SOLIDWORKS STEP FILE.

NOTES: UNLESS OTHERWISE SPECIFIED, READ FROM BOTTOM UP.

| DDODDIETA DV | AND | CONFIDENTIAL |
|--------------|-----|--------------|
| PROPRIEIARY  | AND | CONFIDENTIAL |

THE INFORMATION CONTAINED IN THIS DRAWING IS THE SOLE PROPERTY OF COIL WINDING SPECIALIST, INC. ANY REPRODUCTION IN PART OR AS A WHOLE WITHOUT THE WRITTEN PERMISSION OF COIL WINDING SPECIALIST, INC. IS PROHIBITED.

|   | UNLESS OTHERWISE SPECIFIED:                                                                                   |           | NAME | DATE     |               | PDF DERIVED FRO  | )M    |     |
|---|---------------------------------------------------------------------------------------------------------------|-----------|------|----------|---------------|------------------|-------|-----|
| 7 | DIMENSIONS ARE IN INCHES TOLERANCES: FRACTIONAL± ANGULAR: MACH± BEND± TWO PLACE DECIMAL± THREE PLACE DECIMAL± | DRAWN     | JJ   | 05/08/20 |               | SOLIDWORKS       |       |     |
|   |                                                                                                               | CHECKED   | TN   | 05/08/20 | TITLE:        |                  |       |     |
|   |                                                                                                               | ENG APPR. | JL   | 05/08/20 |               |                  |       |     |
|   |                                                                                                               | MFG APPR. | JL   | 05/08/20 |               |                  |       |     |
|   | INTERPRET GEOMETRIC<br>TOLERANCING PER:                                                                       | Q.A.      | JM   | 05/08/20 |               |                  |       |     |
|   |                                                                                                               | COMMENTS: |      |          |               |                  |       |     |
|   | MATERIAL                                                                                                      |           |      |          |               | DWG. NO.         |       | R   |
|   | FINISH                                                                                                        |           |      | A        | CM-173U-1A-SW |                  | /     |     |
|   | DO NOT SCALE DRAWING                                                                                          | ING       |      |          | SCAL          | E: 1.5:1 WEIGHT: | SHEET | 1 C |