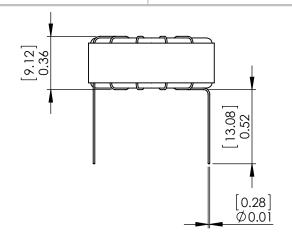

## FOR REFERENCE ONLY

THE PART NUMBER ON THE WEBSITE.

- 4. PLEASE REFER TO OFFICIAL AUTOCAD PDF DRAWING BY CLICKING
- 3. DIMENSIONS ARE FOR REFERENCE ONLY WITH NO TOLERANCES.

THE SOLIDWORKS DRAWING.

- 2. DIMENSIONS SHOWN ARE FOR ONE TYPICAL UNIT USED IN
- 1. DRAWING DERIVED FROM SOLIDWORKS STEP FILE.

NOTES: UNLESS OTHERWISE SPECIFIED, READ FROM BOTTOM UP.

| DDODDIETA DV | AND | CONFIDENTIAL |
|--------------|-----|--------------|
| PROPRIEIARY  | AND | CONFIDENTIAL |

THE INFORMATION CONTAINED IN THIS DRAWING IS THE SOLE PROPERTY OF COIL WINDING SPECIALIST, INC. ANY REPRODUCTION IN PART OR AS A WHOLE WITHOUT THE WRITTEN PERMISSION OF COIL WINDING SPECIALIST, INC. IS PROHIBITED.

|   | UNLESS OTHERWISE SPECIFIED:                                                                                   |           | NAME | DATE     |               | PDF DERIVED FRO  | )M    |     |
|---|---------------------------------------------------------------------------------------------------------------|-----------|------|----------|---------------|------------------|-------|-----|
| 7 | DIMENSIONS ARE IN INCHES TOLERANCES: FRACTIONAL± ANGULAR: MACH± BEND± TWO PLACE DECIMAL± THREE PLACE DECIMAL± | DRAWN     | JJ   | 05/08/20 |               | SOLIDWORKS       |       |     |
|   |                                                                                                               | CHECKED   | TN   | 05/08/20 | TITLE:        |                  |       |     |
|   |                                                                                                               | ENG APPR. | JL   | 05/08/20 |               |                  |       |     |
|   |                                                                                                               | MFG APPR. | JL   | 05/08/20 |               |                  |       |     |
|   | INTERPRET GEOMETRIC<br>TOLERANCING PER:                                                                       | Q.A.      | JM   | 05/08/20 |               |                  |       |     |
|   |                                                                                                               | COMMENTS: |      |          |               |                  |       |     |
|   | MATERIAL                                                                                                      |           |      |          |               | DWG. NO.         |       | R   |
|   | FINISH                                                                                                        |           |      | A        | CM-173U-1A-SW |                  | /     |     |
|   | DO NOT SCALE DRAWING                                                                                          | ING       |      |          | SCAL          | E: 1.5:1 WEIGHT: | SHEET | 1 C |