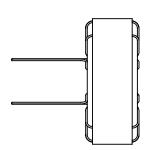

## FOR REFERENCE ONLY

THE PART NUMBER ON THE WEBSITE.

- 4. PLEASE REFER TO OFFICIAL AUTOCAD PDF DRAWING BY CLICKING
- 3. DIMENSIONS ARE FOR REFERENCE ONLY WITH NO TOLERANCES.

THE SOLIDWORKS DRAWING.

- 2. DIMENSIONS SHOWN ARE FOR ONE TYPICAL UNIT USED IN
- 1. DRAWING DERIVED FROM SOLIDWORKS STEP FILE.

NOTES: UNLESS OTHERWISE SPECIFIED, READ FROM BOTTOM UP.

| DDODDIETA DV | AND | CONFIDENTIAL |
|--------------|-----|--------------|
| PROPRIEIARY  | AND | CONFIDENTIAL |

THE INFORMATION CONTAINED IN THIS DRAWING IS THE SOLE PROPERTY OF COIL WINDING SPECIALIST, INC. ANY REPRODUCTION IN PART OR AS A WHOLE WITHOUT THE WRITTEN PERMISSION OF COIL WINDING SPECIALIST, INC. IS PROHIBITED.

|   | UNLESS OTHERWISE SPECIFIED:                                                                                   |           | NAME | DATE     |               | PDF DERIVED FRO  | )M    |     |
|---|---------------------------------------------------------------------------------------------------------------|-----------|------|----------|---------------|------------------|-------|-----|
| 7 | DIMENSIONS ARE IN INCHES TOLERANCES: FRACTIONAL± ANGULAR: MACH± BEND± TWO PLACE DECIMAL± THREE PLACE DECIMAL± | DRAWN     | JJ   | 05/08/20 |               | SOLIDWORKS       |       |     |
|   |                                                                                                               | CHECKED   | TN   | 05/08/20 | TITLE:        |                  |       |     |
|   |                                                                                                               | ENG APPR. | JL   | 05/08/20 |               |                  |       |     |
|   |                                                                                                               | MFG APPR. | JL   | 05/08/20 |               |                  |       |     |
|   | INTERPRET GEOMETRIC<br>TOLERANCING PER:                                                                       | Q.A.      | JM   | 05/08/20 |               |                  |       |     |
|   |                                                                                                               | COMMENTS: |      |          |               |                  |       |     |
|   | MATERIAL                                                                                                      |           |      |          |               | DWG. NO.         |       | R   |
|   | FINISH                                                                                                        |           |      | A        | CM-173U-1A-SW |                  | /     |     |
|   | DO NOT SCALE DRAWING                                                                                          | ING       |      |          | SCAL          | E: 1.5:1 WEIGHT: | SHEET | 1 C |