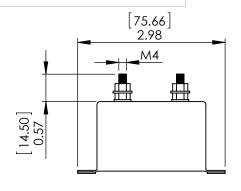

PDF DERIVED FROM SOLIDWORKS

TITLE:

SolidWorks Version of Electro-Magnetic Interference (EMI) Filter 30 AMPs (Battery Current)

SIZE DWG. NO.

EMI-P30A-SW

SCALE: 1:2 WEIGHT: SHEET 1 OF 1

2

•