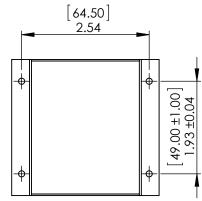

PDF DERIVED FROM SOLIDWORKS

TITLE:

SolidWorks Version of Electro-Magnetic Interference (EMI) Filter 30 AMPs (Battery Current)

SIZE DWG. NO.

EMI-P30A-SW

SCALE: 1:2 WEIGHT: SHEET 1 OF 1

2

•