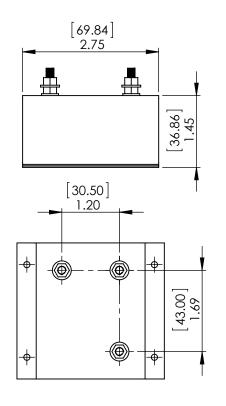

PDF DERIVED FROM SOLIDWORKS

TITLE:

SolidWorks Version of Electro-Magnetic Interference (EMI) Filter 30 AMPs (Battery Current)

SIZE DWG. NO.

EMI-P30A-SW

SCALE: 1:2 WEIGHT: SHEET 1 OF 1

2

•