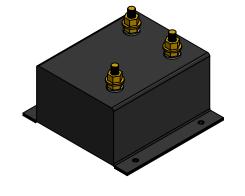

PDF DERIVED FROM SOLIDWORKS

TITLE:

SolidWorks Version of Electro-Magnetic Interference (EMI) Filter 30 AMPs (Battery Current)

SIZE DWG. NO.

EMI-P30A-SW

SCALE: 1:2 WEIGHT: SHEET 1 OF 1

2

•