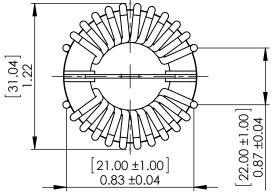

DO NOT SCALE DRAWING

PDF DERIVED FROM **SOLIDWORKS** 

LE:

SolidWorks Version of Common Mode Chokes Horizontal Mount

| SIZE  | DWG. NO. |                |      | REV      |  |
|-------|----------|----------------|------|----------|--|
| A     | HL-      | -H-102U-15A-SW |      | Α        |  |
| SCALE | : 1.25:1 | WEIGHT:        | SHEE | T 1 OF 1 |  |