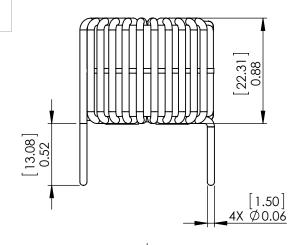

DO NOT SCALE DRAWING

PDF DERIVED FROM **SOLIDWORKS** 

LE:

SolidWorks Version of Common Mode Chokes Horizontal Mount

| SIZE  | DWG. NO. |                |      | REV      |  |
|-------|----------|----------------|------|----------|--|
| A     | HL-      | -H-102U-15A-SW |      | Α        |  |
| SCALE | : 1.25:1 | WEIGHT:        | SHEE | T 1 OF 1 |  |