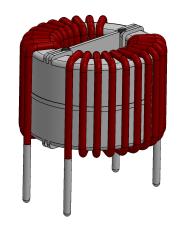

DO NOT SCALE DRAWING

PDF DERIVED FROM **SOLIDWORKS** 

LE:

SolidWorks Version of Common Mode Chokes Horizontal Mount

| SIZE  | DWG. NO. |                |      | REV      |  |
|-------|----------|----------------|------|----------|--|
| A     | HL-      | -H-102U-15A-SW |      | Α        |  |
| SCALE | : 1.25:1 | WEIGHT:        | SHEE | T 1 OF 1 |  |