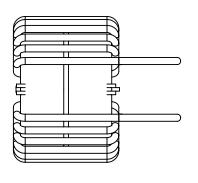

DO NOT SCALE DRAWING

PDF DERIVED FROM **SOLIDWORKS** 

LE:

SolidWorks Version of Common Mode Chokes Horizontal Mount

| SIZE  | DWG. NO. |                |      | REV      |  |
|-------|----------|----------------|------|----------|--|
| A     | HL-      | -H-102U-15A-SW |      | Α        |  |
| SCALE | : 1.25:1 | WEIGHT:        | SHEE | T 1 OF 1 |  |