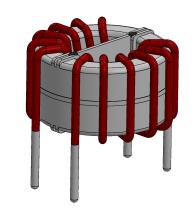

| UNLESS OTHERWISE SPECIFIED:                                                                                      |           | NAME | DATE     |                  | PDF DERIVED FROM        |  |
|------------------------------------------------------------------------------------------------------------------|-----------|------|----------|------------------|-------------------------|--|
| DIMENSIONS ARE IN INCHES TOLERANCES: FRACTIONAL± ANGULAR: MACH± BEND ± TWO PLACE DECIMAL ± THREE PLACE DECIMAL ± | DRAWN     | JJ   | 07/29/20 |                  | SOLIDWORKS              |  |
|                                                                                                                  | CHECKED   | TN   | 07/29/20 | TITLE:           |                         |  |
|                                                                                                                  | ENG APPR. | JL   | 07/29/20 |                  | SolidWorks Version of   |  |
|                                                                                                                  | MFG APPR. | JL   | 07/29/20 |                  | Common Mode Chokes      |  |
| INTERPRET GEOMETRIC<br>TOLERANCING PER:                                                                          | Q.A.      | JM   | 07/29/20 |                  | 200 uH, 15 Amps         |  |
|                                                                                                                  | COMMENTS: |      |          | Horizontal Mount |                         |  |
| MATERIAL                                                                                                         |           |      |          | SIZE             | DWG. NO.                |  |
| FINISH                                                                                                           |           |      |          | A                | HL-H-201U-15A-SW        |  |
| DO NOT SCALE DRAWING                                                                                             |           |      |          | SCAL             | F: 1.25:1 WFIGHT: SHEET |  |