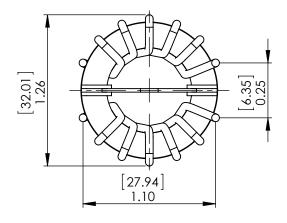

| UNLESS OTHERWISE SPECIFIED:                                                                                      |           | NAME | DATE     |                  | PDF DERIVED FROM        |  |
|------------------------------------------------------------------------------------------------------------------|-----------|------|----------|------------------|-------------------------|--|
| DIMENSIONS ARE IN INCHES TOLERANCES: FRACTIONAL± ANGULAR: MACH± BEND ± TWO PLACE DECIMAL ± THREE PLACE DECIMAL ± | DRAWN     | JJ   | 07/29/20 |                  | SOLIDWORKS              |  |
|                                                                                                                  | CHECKED   | TN   | 07/29/20 | TITLE:           |                         |  |
|                                                                                                                  | ENG APPR. | JL   | 07/29/20 |                  | SolidWorks Version of   |  |
|                                                                                                                  | MFG APPR. | JL   | 07/29/20 |                  | Common Mode Chokes      |  |
| INTERPRET GEOMETRIC<br>TOLERANCING PER:                                                                          | Q.A.      | JM   | 07/29/20 |                  | 200 uH, 15 Amps         |  |
|                                                                                                                  | COMMENTS: |      |          | Horizontal Mount |                         |  |
| MATERIAL                                                                                                         |           |      |          | SIZE             | DWG. NO.                |  |
| FINISH                                                                                                           |           |      |          | A                | HL-H-201U-15A-SW        |  |
| DO NOT SCALE DRAWING                                                                                             |           |      |          | SCAL             | F: 1.25:1 WFIGHT: SHEET |  |