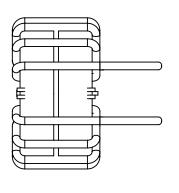

| UNLESS OTHERWISE SPECIFIED:                                                                                      |           | NAME | DATE     |                  | PDF DERIVED FROM        |  |
|------------------------------------------------------------------------------------------------------------------|-----------|------|----------|------------------|-------------------------|--|
| DIMENSIONS ARE IN INCHES TOLERANCES: FRACTIONAL± ANGULAR: MACH± BEND ± TWO PLACE DECIMAL ± THREE PLACE DECIMAL ± | DRAWN     | JJ   | 07/29/20 |                  | SOLIDWORKS              |  |
|                                                                                                                  | CHECKED   | TN   | 07/29/20 | TITLE:           |                         |  |
|                                                                                                                  | ENG APPR. | JL   | 07/29/20 |                  | SolidWorks Version of   |  |
|                                                                                                                  | MFG APPR. | JL   | 07/29/20 |                  | Common Mode Chokes      |  |
| INTERPRET GEOMETRIC<br>TOLERANCING PER:                                                                          | Q.A.      | JM   | 07/29/20 |                  | 200 uH, 15 Amps         |  |
|                                                                                                                  | COMMENTS: |      |          | Horizontal Mount |                         |  |
| MATERIAL                                                                                                         |           |      |          | SIZE             | DWG. NO.                |  |
| FINISH                                                                                                           |           |      |          | A                | HL-H-201U-15A-SW        |  |
| DO NOT SCALE DRAWING                                                                                             |           |      |          | SCAL             | F: 1.25:1 WFIGHT: SHEET |  |