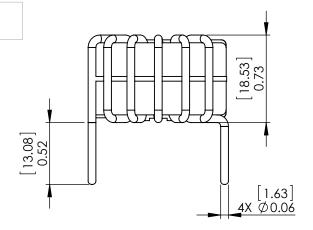

| UNLESS OTHERWISE SPECIFIED:                                                                                      |           | NAME | DATE     |                  | PDF DERIVED FROM        |  |
|------------------------------------------------------------------------------------------------------------------|-----------|------|----------|------------------|-------------------------|--|
| DIMENSIONS ARE IN INCHES TOLERANCES: FRACTIONAL± ANGULAR: MACH± BEND ± TWO PLACE DECIMAL ± THREE PLACE DECIMAL ± | DRAWN     | JJ   | 07/29/20 |                  | SOLIDWORKS              |  |
|                                                                                                                  | CHECKED   | TN   | 07/29/20 | TITLE:           |                         |  |
|                                                                                                                  | ENG APPR. | JL   | 07/29/20 |                  | SolidWorks Version of   |  |
|                                                                                                                  | MFG APPR. | JL   | 07/29/20 |                  | Common Mode Chokes      |  |
| INTERPRET GEOMETRIC<br>TOLERANCING PER:                                                                          | Q.A.      | JM   | 07/29/20 |                  | 200 uH, 15 Amps         |  |
|                                                                                                                  | COMMENTS: |      |          | Horizontal Mount |                         |  |
| MATERIAL                                                                                                         |           |      |          | SIZE             | DWG. NO.                |  |
| FINISH                                                                                                           |           |      |          | A                | HL-H-201U-15A-SW        |  |
| DO NOT SCALE DRAWING                                                                                             |           |      |          | SCAL             | F: 1.25:1 WFIGHT: SHEET |  |