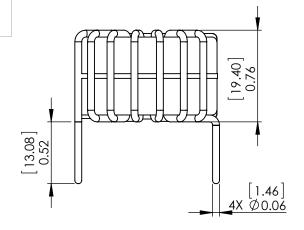

PDF DERIVED FROM SOLIDWORKS

SolidWorks Version of Common Mode Chokes Horizontal Mount

| SIZE          | DWG. NO.                  |         |            | REV |
|---------------|---------------------------|---------|------------|-----|
| A             | <b>A</b> HL-H-301U-15A-SW |         |            |     |
| SCALE: 1.25:1 |                           | WEIGHT: | SHEET 1 OF |     |