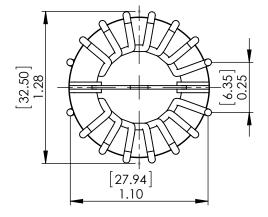

PDF DERIVED FROM SOLIDWORKS

SolidWorks Version of Common Mode Chokes Horizontal Mount

| SIZE          | DWG. NO.                  |         |            | REV |
|---------------|---------------------------|---------|------------|-----|
| A             | <b>A</b> HL-H-301U-15A-SW |         |            |     |
| SCALE: 1.25:1 |                           | WEIGHT: | SHEET 1 OF |     |