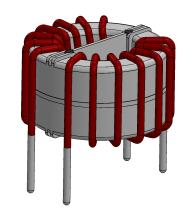

PDF DERIVED FROM SOLIDWORKS

SolidWorks Version of Common Mode Chokes Horizontal Mount

| SIZE          | DWG. NO.                  |         |            | REV |
|---------------|---------------------------|---------|------------|-----|
| A             | <b>A</b> HL-H-301U-15A-SW |         |            |     |
| SCALE: 1.25:1 |                           | WEIGHT: | SHEET 1 OF |     |