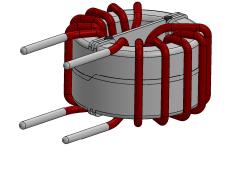

PDF DERIVED FROM SOLIDWORKS

SolidWorks Version of Common Mode Chokes Vertical Mount

| SIZE  | DWG.             | DWG. NO. |      |          |
|-------|------------------|----------|------|----------|
| A     | HL-V-201U-15A-SW |          | Α    |          |
| SCALE | E: 1.25:1        | WEIGHT:  | SHEE | T 1 OF 1 |