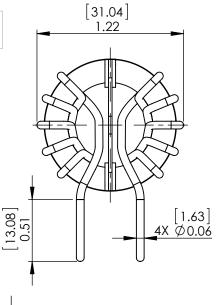

PDF DERIVED FROM SOLIDWORKS

SolidWorks Version of Common Mode Chokes Vertical Mount

| SIZE  | DWG.             | DWG. NO. |      |          |
|-------|------------------|----------|------|----------|
| A     | HL-V-201U-15A-SW |          | Α    |          |
| SCALE | E: 1.25:1        | WEIGHT:  | SHEE | T 1 OF 1 |