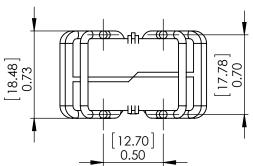

PDF DERIVED FROM SOLIDWORKS

SolidWorks Version of Common Mode Chokes Vertical Mount

| SIZE  | DWG.             | DWG. NO. |      |          |
|-------|------------------|----------|------|----------|
| A     | HL-V-201U-15A-SW |          | Α    |          |
| SCALE | E: 1.25:1        | WEIGHT:  | SHEE | T 1 OF 1 |