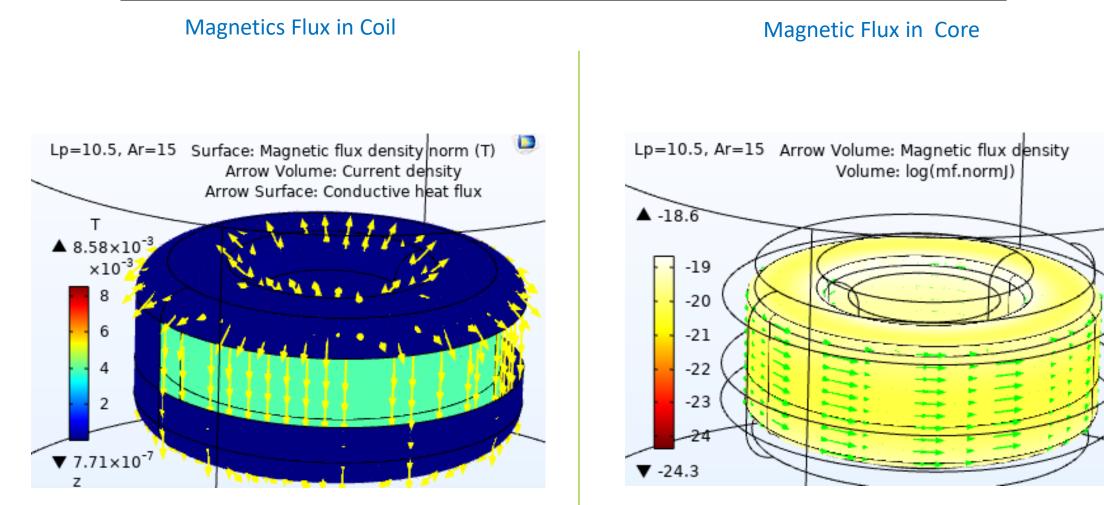

## Abbreviations

- Ld : Current rated Amps
- Ar : Airflow
- W/m<sup>2</sup>.K : Watts / Sq meter .Kelvin Heat Convection rate
- m/s : Meter/ Second Airflow
- degC : Temperature in Deg C
- T : Tesla Magnetic Flux density
- Temp : Temperature