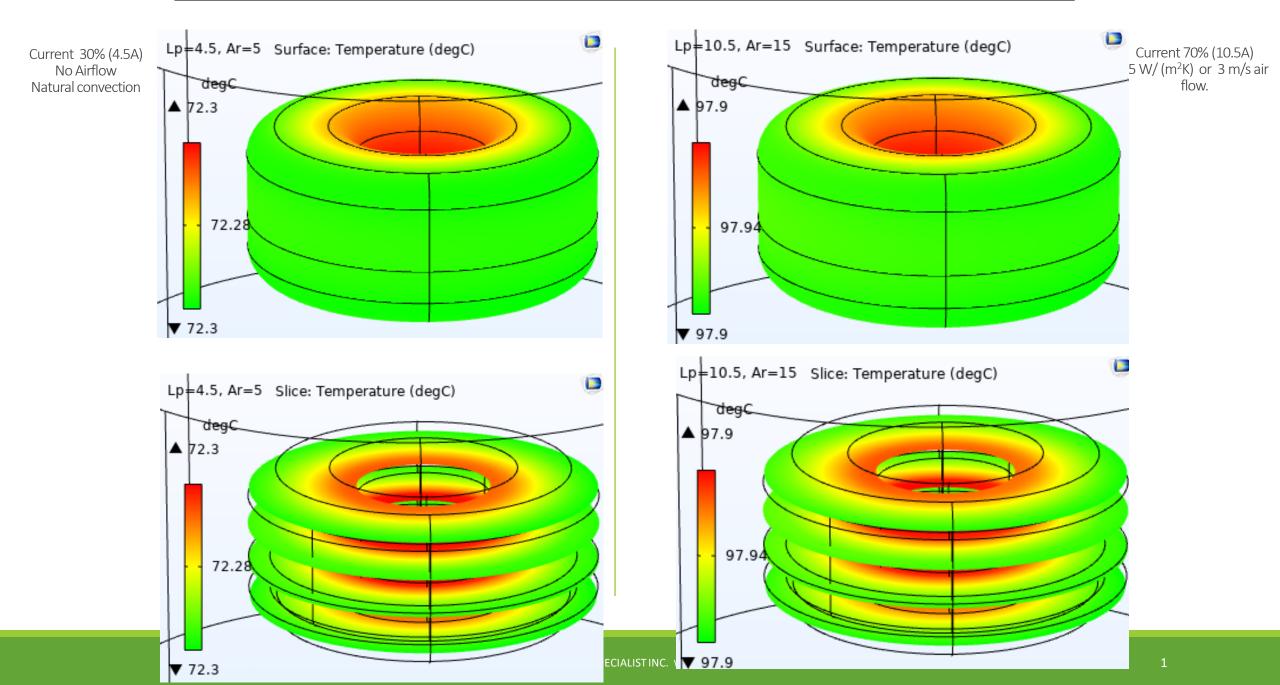

## Abbreviations

- Ld : Current rated Amps
- Ar : Airflow
- W/m<sup>2</sup>.K : Watts / Sq meter .Kelvin Heat Convection rate
- m/s : Meter/ Second Airflow
- degC : Temperature in Deg C
- T : Tesla Magnetic Flux density
- Temp : Temperature

Temp max: Temperature Maximum

- Amb : Ambient Temperature
- Amps : Ampere Load current.
- Slice : Sectional view

Note : For the modeling purpose the winding is considered as homogenous multilayer winding .