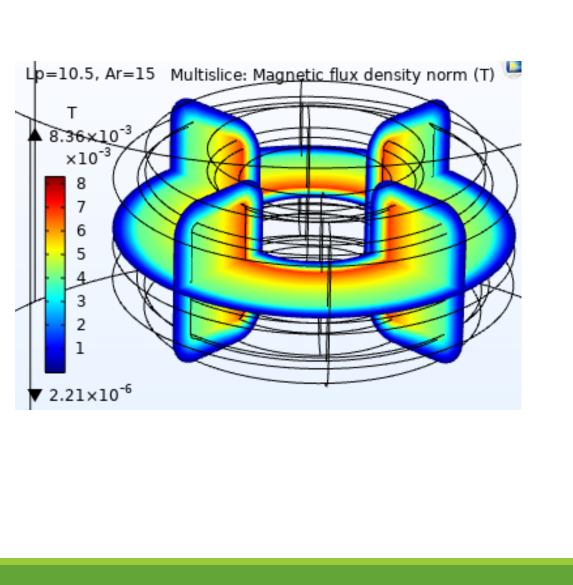

## Abbreviations

- Ld : Current rated Amps
- Ar : Airflow
- W/m<sup>2</sup>.K : Watts / Sq meter .Kelvin Heat Convection rate
- m/s : Meter/ Second Airflow
- degC : Temperature in Deg C
- T : Tesla Magnetic Flux density
- Temp : Temperature