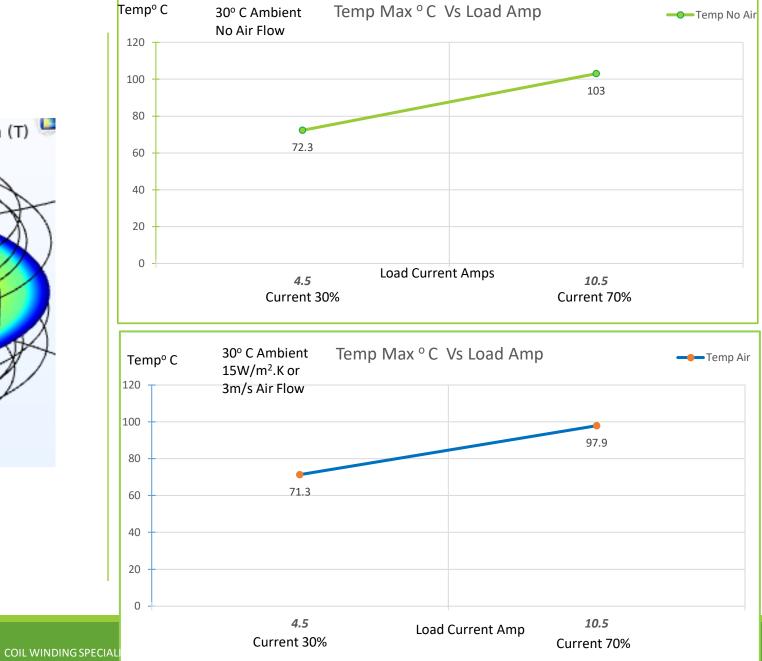

## Abbreviations

- Ld : Current rated Amps
- Ar : Airflow
- W/m<sup>2</sup>.K : Watts / Sq meter .Kelvin Heat Convection rate
- m/s : Meter/ Second Airflow
- degC : Temperature in Deg C
- T : Tesla Magnetic Flux density
- Temp : Temperature

Temp max: Temperature Maximum

- Amb : Ambient Temperature
- Amps : Ampere Load current.
- Slice : Sectional view

Note : For the modeling purpose the winding is considered as homogenous multilayer winding .