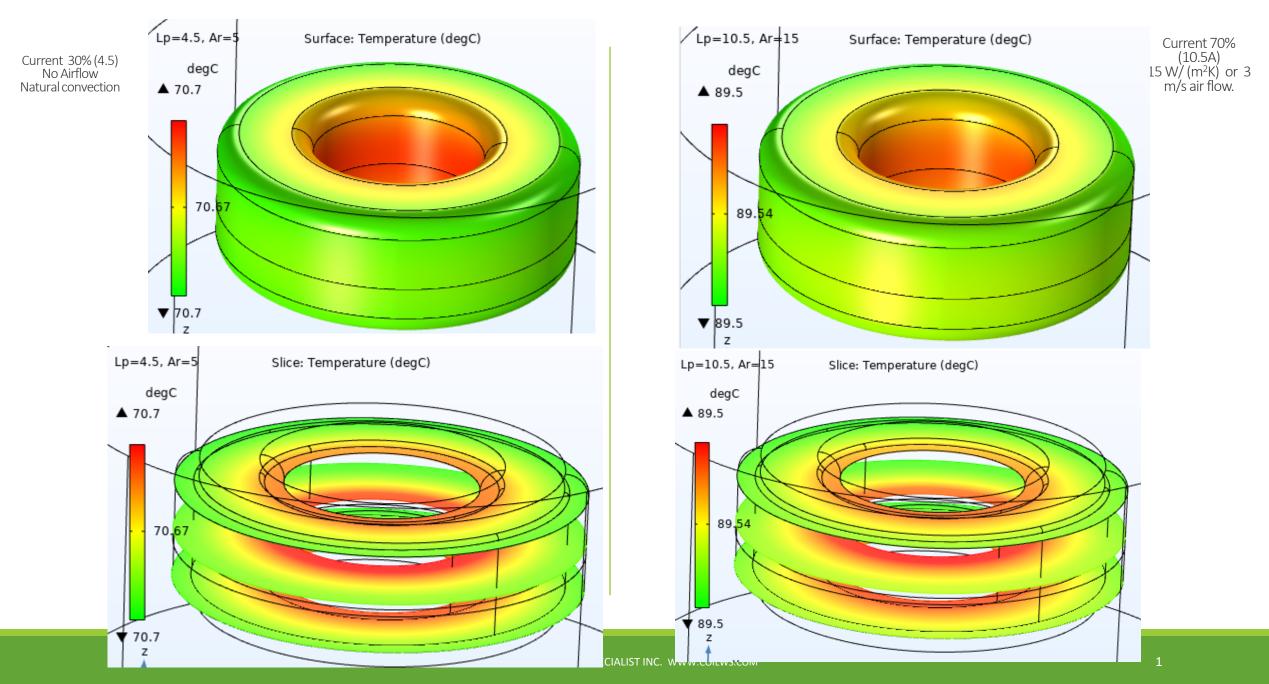

## Thermal and Electromagnetics simulation – Part # HF358-101M-15AH – Current rated 15A @ 1kHz