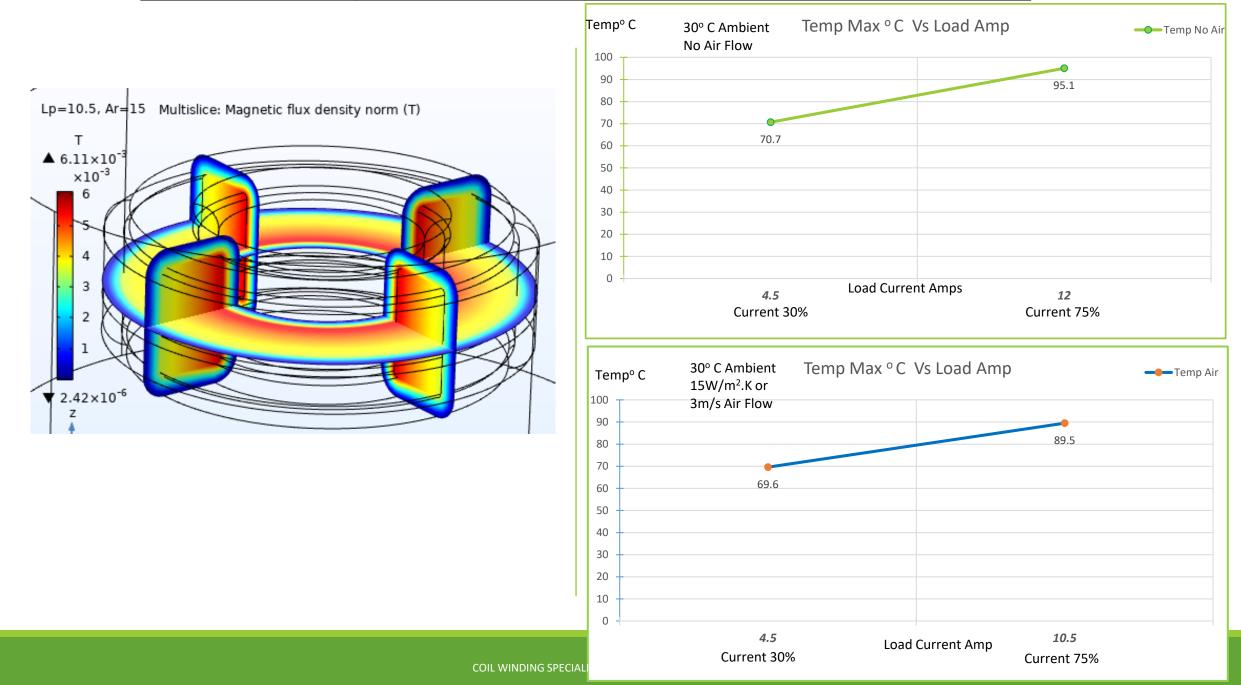

## Thermal and Electromagnetics simulation – Part # HF358-101M-15AH – Current rated 15A @ 1kHz