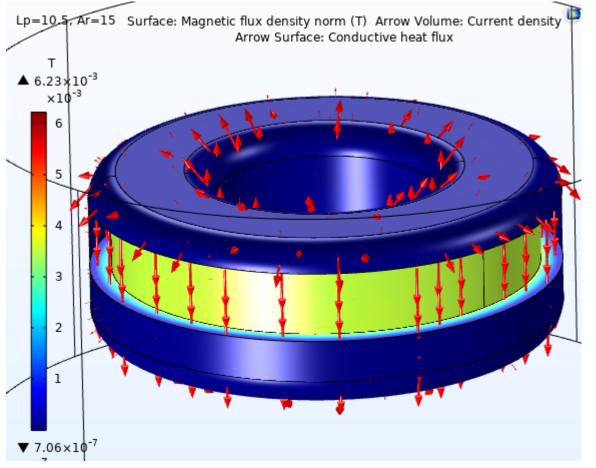

## Thermal and Electromagnetics simulation – Part # HF358-101M-15AH – Current rated 15A @ 1kHz



## Thermal and Electromagnetics simulation – Part # HF358-101M-15AH – Current rated 15A @ 1kHz



## Magnetics Flux in Coil









## Abbreviations

- Ld : Current rated Amps
- Ar : Airflow
- W/m<sup>2</sup>.K : Watts / Sq meter .Kelvin Heat Convection rate
- m/s : Meter/ Second Airflow
- degC : Temperature in Deg C
- T : Tesla Magnetic Flux density
- Temp : Temperature

Temp max: Temperature Maximum

- Amb : Ambient Temperature
- Amps : Ampere Load current.
- Slice : Sectional view

Note : For the modeling purpose the winding is considered as homogenous multilayer winding .

Disclaimer :

- -Simulation MODEL is an effective tool for evaluating product performance by simulation; however, it does not simulate product performance in all test environments and is not intended to be a replacement for testing of the actual device by means of a test board or otherwise.
- Simulation results are for reference purposes on