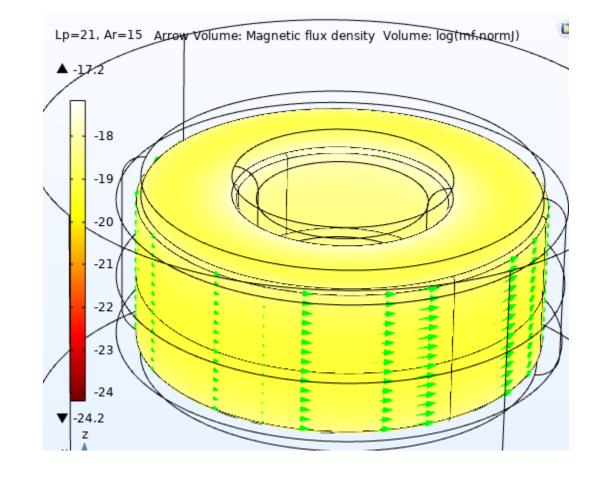

## Thermal and Electromagnetics simulation – Part # HF467-780M-30AH – Current rated 30A @ 1kHz



#### Thermal and Electromagnetics simulation – Part # HF467-780M-30AH – Current rated 30A @ 1kHz



# Magnetics Flux in Coil

## Magnetic Flux in Core





# Abbreviations

- Ld : Current rated Amps
- Ar : Airflow
- W/m<sup>2</sup>.K : Watts / Sq meter .Kelvin Heat Convection rate
- m/s : Meter/ Second Airflow
- degC : Temperature in Deg C
- T : Tesla Magnetic Flux density
- Temp : Temperature

Temp max: Temperature Maximum

- Amb : Ambient Temperature
- Amps : Ampere Load current.
- Slice : Sectional view

Note : For the modeling purpose the winding is considered as homogenous multilayer winding .

Disclaimer :

- -Simulation MODEL is an effective tool for evaluating product performance by simulation; however, it does not simulate product performance in all test environments and is not intended to be a replacement for testing of the actual device by means of a test board or otherwise.
- Simulation results are for reference purposes only; C