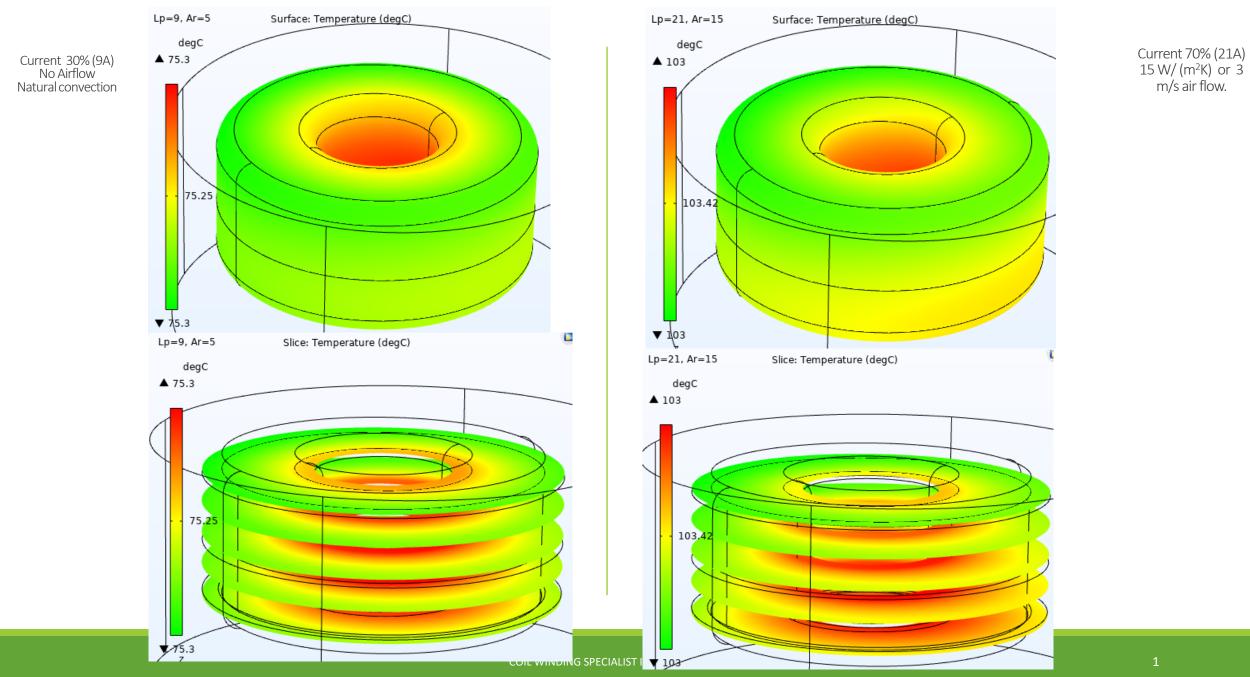

## Thermal and Electromagnetics simulation – Part # HF467-780M-30AH – Current rated 30A @ 1kHz

#### Thermal and Electromagnetics simulation – Part # HF467-780M-30AH – Current rated 30A @ 1kHz

Temp max: Temperature Maximum

- Amb : Ambient Temperature
- Amps : Ampere Load current.
- Slice : Sectional view

Note : For the modeling purpose the winding is considered as homogenous multilayer winding .