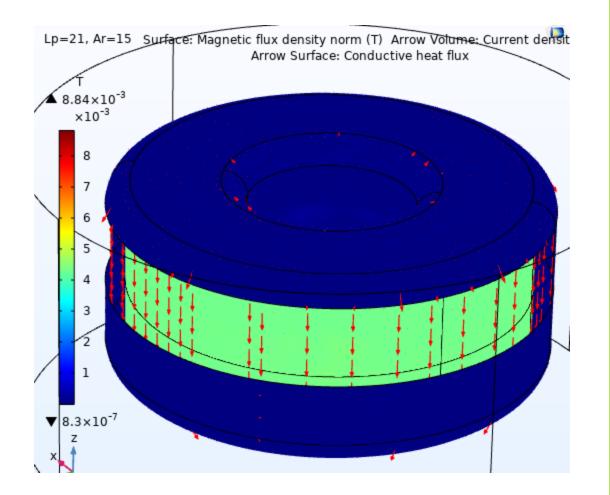

## Thermal and Electromagnetics simulation – Part # HF467-780M-30AH – Current rated 30A @ 1kHz



#### Thermal and Electromagnetics simulation – Part # HF467-780M-30AH – Current rated 30A @ 1kHz



# Magnetics Flux in Coil

## Magnetic Flux in Core





# Abbreviations

- Ld : Current rated Amps
- Ar : Airflow
- W/m<sup>2</sup>.K : Watts / Sq meter .Kelvin Heat Convection rate
- m/s : Meter/ Second Airflow
- degC : Temperature in Deg C
- T : Tesla Magnetic Flux density
- Temp : Temperature

Temp max: Temperature Maximum

- Amb : Ambient Temperature
- Amps : Ampere Load current.
- Slice : Sectional view

Note : For the modeling purpose the winding is considered as homogenous multilayer winding .

Disclaimer :

- -Simulation MODEL is an effective tool for evaluating product performance by simulation; however, it does not simulate product performance in all test environments and is not intended to be a replacement for testing of the actual device by means of a test board or otherwise.
- Simulation results are for reference purposes only;