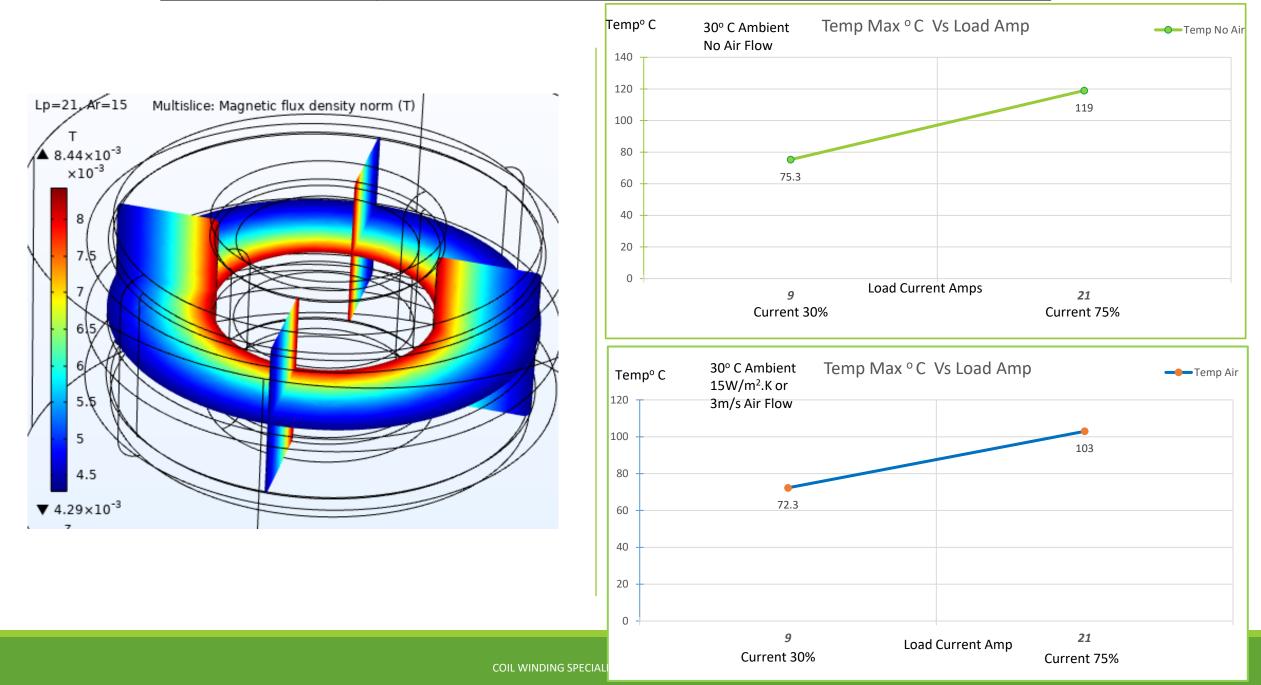

## Thermal and Electromagnetics simulation – Part # HF467-780M-30AH – Current rated 30A @ 1kHz

#### Thermal and Electromagnetics simulation – Part # HF467-780M-30AH – Current rated 30A @ 1kHz

Temp max: Temperature Maximum

- Amb : Ambient Temperature
- Amps : Ampere Load current.
- Slice : Sectional view

Note : For the modeling purpose the winding is considered as homogenous multilayer winding .