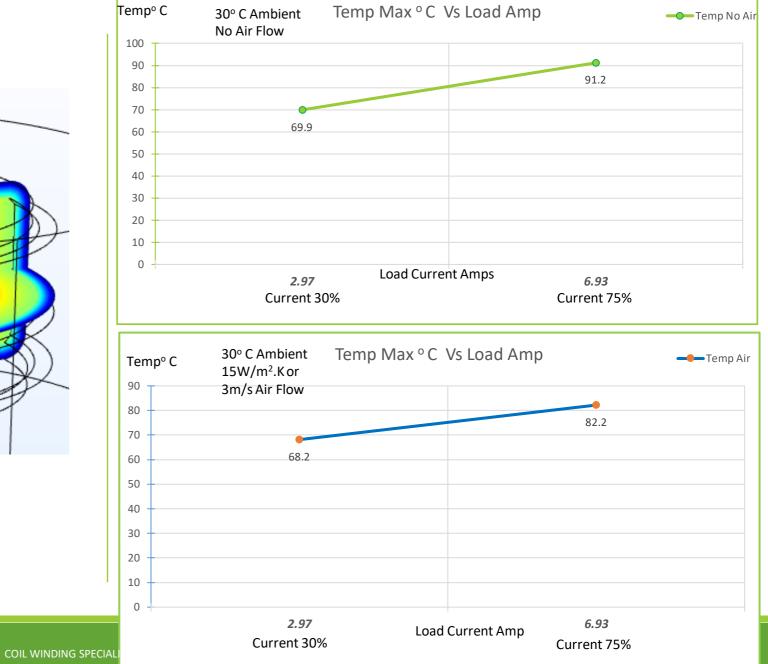

Thermal and Electromagnetics simulation – Part # HF270-500M-9.9AH – Current rated 9.9A @ 1kHz

## Thermal and Electromagnetics simulation – Part # HF270-500M-9.9AH – Current rated 9.9A @ 1kHz

Temp max: Temperature Maximum

- Amb : Ambient Temperature
- Amps : Ampere Load current.
- Slice : Sectional view

Note : For the modeling purpose the winding is considered as homogenous multilayer winding .