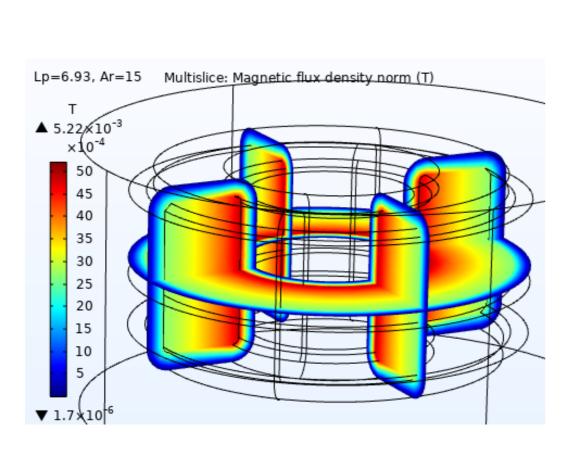

Thermal and Electromagnetics simulation – Part # HF270-500M-9.9AH – Current rated 9.9A @ 1kHz



## Thermal and Electromagnetics simulation – Part # HF270-500M-9.9AH – Current rated 9.9A @ 1kHz





## Magnetics Flux in Coil

## Magnetic Flux in Core





## Abbreviations

- Ld : Current rated Amps
- Ar : Airflow
- W/m<sup>2</sup>.K : Watts / Sq meter .Kelvin Heat Convection rate
- m/s : Meter/ Second Airflow
- degC : Temperature in Deg C
- T : Tesla Magnetic Flux density
- Temp : Temperature

Temp max: Temperature Maximum

- Amb : Ambient Temperature
- Amps : Ampere Load current.
- Slice : Sectional view

Note : For the modeling purpose the winding is considered as homogenous multilayer winding .

Disclaimer :

- -Simulation MODEL is an effective tool for evaluating product performance by simulation; however, it does not simulate product performance in all test environments and is not intended to be a replacement for testing of the actual device by means of a test board or otherw