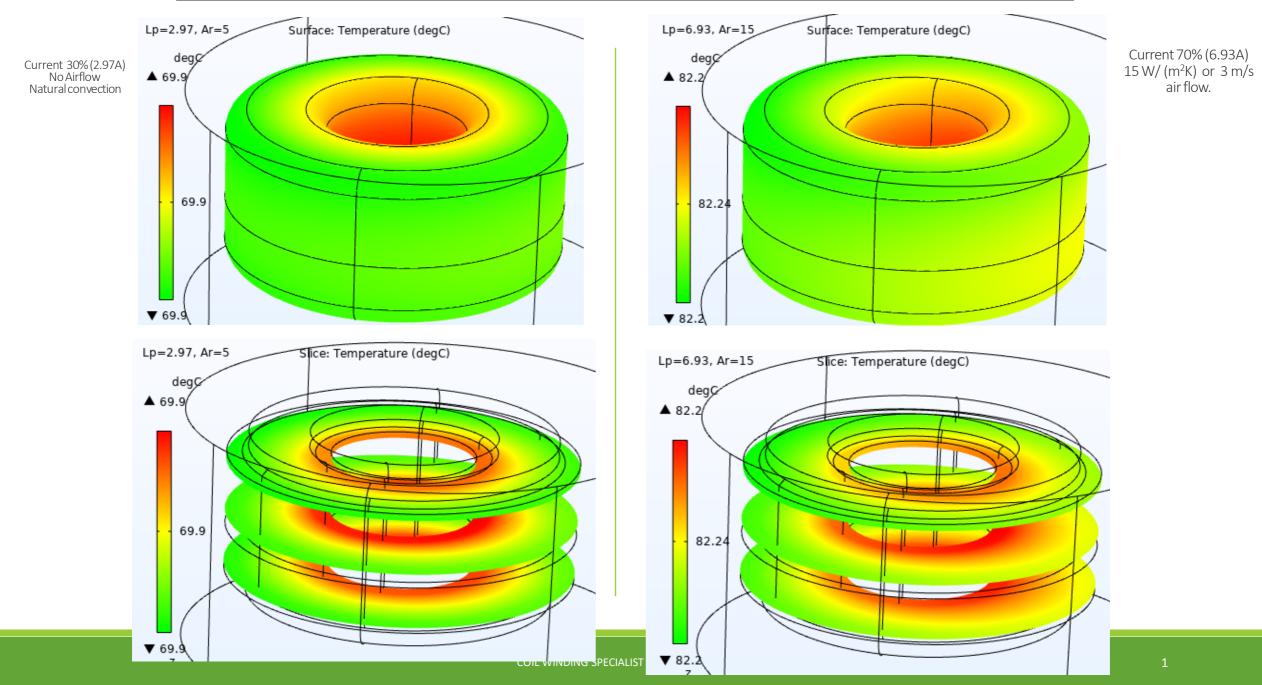

Thermal and Electromagnetics simulation – Part # HF270-500M-9.9AH – Current rated 9.9A @ 1kHz

## Thermal and Electromagnetics simulation – Part # HF270-500M-9.9AH – Current rated 9.9A @ 1kHz

Temp max: Temperature Maximum

- Amb : Ambient Temperature
- Amps : Ampere Load current.
- Slice : Sectional view

Note : For the modeling purpose the winding is considered as homogenous multilayer winding .