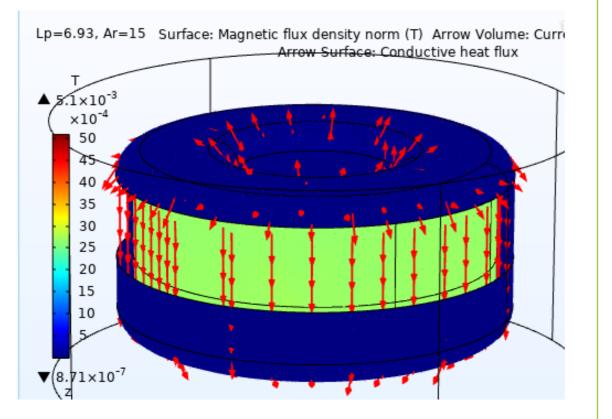

Thermal and Electromagnetics simulation – Part # HF270-500M-9.9AH – Current rated 9.9A @ 1kHz



## Thermal and Electromagnetics simulation – Part # HF270-500M-9.9AH – Current rated 9.9A @ 1kHz





## Magnetics Flux in Coil

## Magnetic Flux in Core





## Abbreviations

- Ld : Current rated Amps
- Ar : Airflow
- W/m<sup>2</sup>.K : Watts / Sq meter .Kelvin Heat Convection rate
- m/s : Meter/ Second Airflow
- degC : Temperature in Deg C
- T : Tesla Magnetic Flux density
- Temp : Temperature

Temp max: Temperature Maximum

- Amb : Ambient Temperature
- Amps : Ampere Load current.
- Slice : Sectional view

Note : For the modeling purpose the winding is considered as homogenous multilayer winding .

Disclaimer :

- -Simulation MODEL is an effective tool for evaluating product performance by simulation; however, it does not simulate product performance in all test environments and is not intended to be a replacement for testing of the actual device by means of a test board or otherwise.
- Simulation results are for reference purposes only