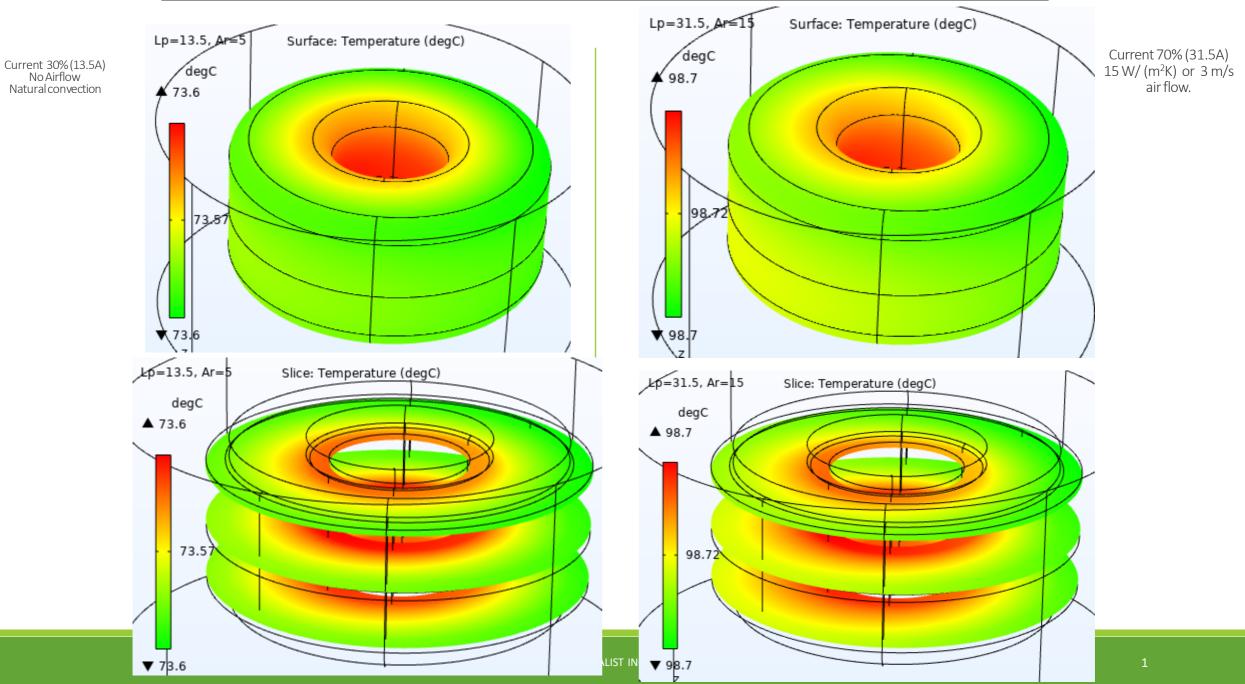

## Thermal and Electromagnetics simulation – Part # HF467-260M-45AH – Current rated 45A @ 1kHz

Thermal and Electromagnetics simulation – Part # HF467-260M-45AH – Current rated 45A @ 1kHz

## Abbreviations

- Ld : Current rated Amps
- Ar : Airflow
- W/m<sup>2</sup>.K : Watts / Sq meter .Kelvin Heat Convection rate
- m/s : Meter/ Second Airflow
- degC : Temperature in Deg C
- T : Tesla Magnetic Flux density
- Temp : Temperature

Temp max: Temperature Maximum

- Amb : Ambient Temperature
- Amps : Ampere Load current.
- Slice : Sectional view

Note : For the modeling purpose the winding is considered as homogenous multilayer winding .