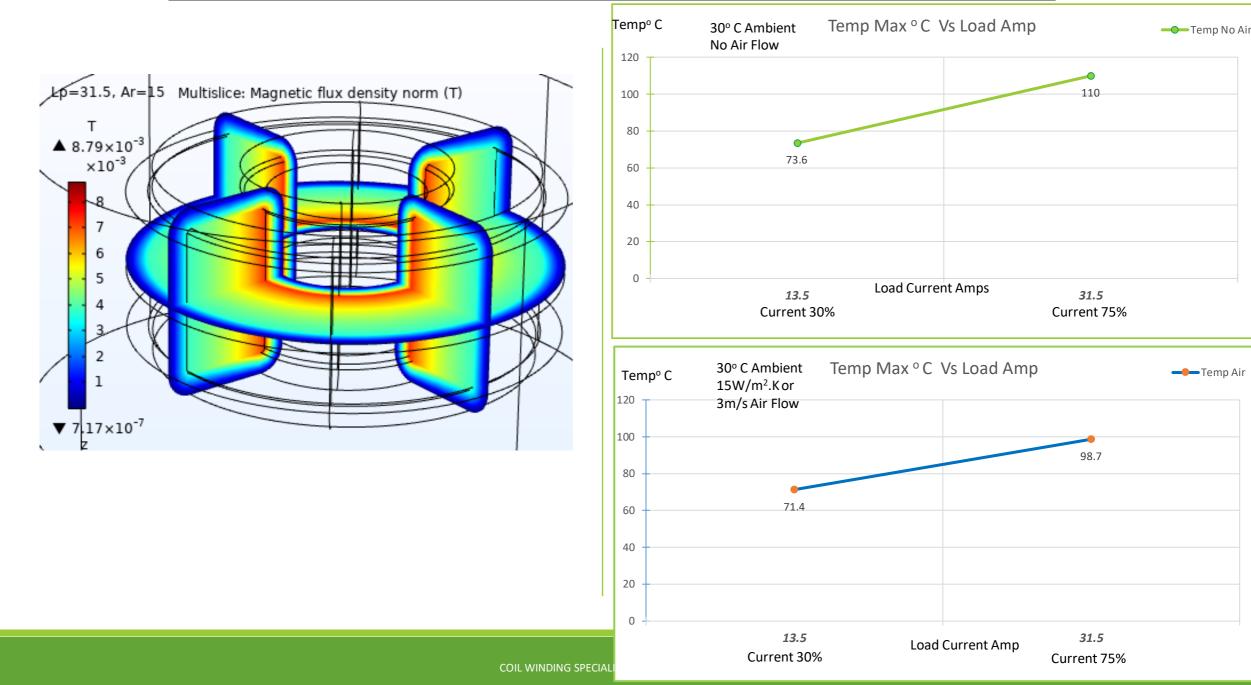

## Thermal and Electromagnetics simulation – Part # HF467-260M-45AH – Current rated 45A @ 1kHz

Thermal and Electromagnetics simulation – Part # HF467-260M-45AH – Current rated 45A @ 1kHz

## Magnetic Flux in Core

## Abbreviations

- Ld : Current rated Amps
- Ar : Airflow
- W/m<sup>2</sup>.K : Watts / Sq meter .Kelvin Heat Convection rate
- m/s : Meter/ Second Airflow
- degC : Temperature in Deg C
- T : Tesla Magnetic Flux density
- Temp : Temperature

Temp max: Temperature Maximum

- Amb : Ambient Temperature
- Amps : Ampere Load current.
- Slice : Sectional view

Note : For the modeling purpose the winding is considered as homogenous multilayer winding .