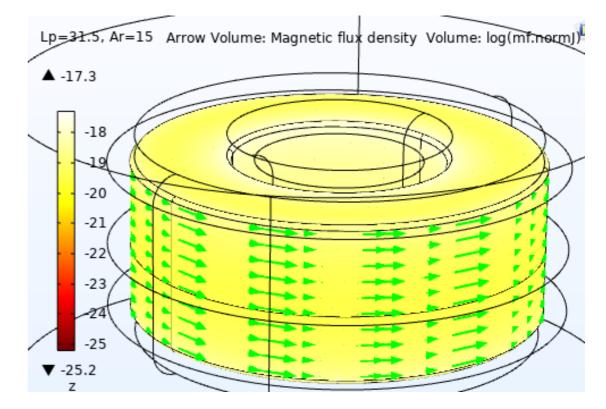

## Thermal and Electromagnetics simulation – Part # HF467-260M-45AH – Current rated 45A @ 1kHz



Thermal and Electromagnetics simulation – Part # HF467-260M-45AH – Current rated 45A @ 1kHz



## Magnetics Flux in Coil

## Magnetic Flux in Core





## Abbreviations

- Ld : Current rated Amps
- Ar : Airflow
- W/m<sup>2</sup>.K : Watts / Sq meter .Kelvin Heat Convection rate
- m/s : Meter/ Second Airflow
- degC : Temperature in Deg C
- T : Tesla Magnetic Flux density
- Temp : Temperature

Temp max: Temperature Maximum

- Amb : Ambient Temperature
- Amps : Ampere Load current.
- Slice : Sectional view

Note : For the modeling purpose the winding is considered as homogenous multilayer winding .

Disclaimer :

- -Simulation MODEL is an effective tool for evaluating product performance by simulation; however, it does not simulate product performance in all test environments and is not intended to be a replacement for testing of the actual device by means of a test board or otherwise.
- Simulation results are for reference purposes only;