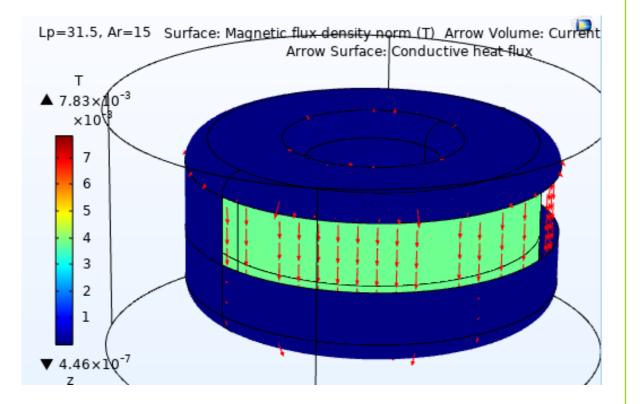

## Thermal and Electromagnetics simulation – Part # HF467-260M-45AH – Current rated 45A @ 1kHz



Thermal and Electromagnetics simulation – Part # HF467-260M-45AH – Current rated 45A @ 1kHz



## Magnetics Flux in Coil

## Magnetic Flux in Core





## Abbreviations

- Ld : Current rated Amps
- Ar : Airflow
- W/m<sup>2</sup>.K : Watts / Sq meter .Kelvin Heat Convection rate
- m/s : Meter/ Second Airflow
- degC : Temperature in Deg C
- T : Tesla Magnetic Flux density
- Temp : Temperature

Temp max: Temperature Maximum

- Amb : Ambient Temperature
- Amps : Ampere Load current.
- Slice : Sectional view

Note : For the modeling purpose the winding is considered as homogenous multilayer winding .

Disclaimer :

- -Simulation MODEL is an effective tool for evaluating product performance by simulation; however, it does not simulate product performance in all test environments and is not intended to be a replacement for testing of the actual device by means of a test board or otherwise.
- Simulation results are for reference purposes only