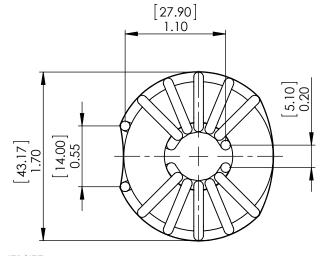

## FOR REFERENCE ONLY

THE PART NUMBER ON THE WEBSITE.

- 4. PLEASE REFER TO OFFICIAL AUTOCAD PDF DRAWING BY CLICKING
- 3. DIMENSIONS ARE FOR REFERENCE ONLY WITH NO TOLERANCES.

THE SOLIDWORKS DRAWING.

- 2. DIMENSIONS SHOWN ARE FOR ONE TYPICAL UNIT USED IN
- 1. DRAWING DERIVED FROM SOLIDWORKS STEP FILE.

NOTES: UNLESS OTHERWISE SPECIFIED, READ FROM BOTTOM UP.

| PROPRIETA RY | AND | CONFIDENTIAL |
|--------------|-----|--------------|
| FROFRIEIARI  | AND | CONFIDENTIAL |

THE INFORMATION CONTAINED IN THIS DRAWING IS THE SOLE PROPERTY OF COIL WINDING SPECIALIST, INC. ANY REPRODUCTION IN PART OR AS A WHOLE WITHOUT THE WRITTEN PERMISSION OF COIL WINDING SPECIALIST, INC. IS PROHIBITED.

|                             | UNLESS OTHERWISE SPECIFIED:                |           | NAME | DATE     |      |
|-----------------------------|--------------------------------------------|-----------|------|----------|------|
|                             | DIMENSIONS ARE IN INCHES                   | DRAWN     | JJ   | 04/28/20 |      |
| TOLERANCES:<br>FRACTIONAL ± |                                            | CHECKED   | TN   | 04/28/20 | TITL |
|                             | ANGULAR: MACH ± BEND ± TWO PLACE DECIMAL + | ENG APPR. | JL   | 04/28/20 |      |
|                             | THREE PLACE DECIMAL ±                      | MFG APPR. | JL   | 04/28/20 |      |
|                             | INTERPRET GEOMETRIC                        | Q.A.      | JM   | 04/28/20 |      |
|                             | TOLERANCING PER:                           | COMMENTS: |      |          |      |
|                             | MATERIAL                                   |           |      |          | SIZE |
| FINISH                      |                                            |           |      | <i> </i> |      |
|                             | DO NOT SCALE DRAWING                       |           |      |          | SC   |

PDF DERIVED FROM **SOLIDWORKS** 

LE:

SolidWorks Version of Inductor Common Mode 350uH, 40Amps

| SIZE                    | DWG. NO.      |          | REV |
|-------------------------|---------------|----------|-----|
| A                       | C-36A29-01-SW |          | Α   |
| SCALE: 1:1 WEIGHT: SHEE |               | T 1 OF 1 |     |