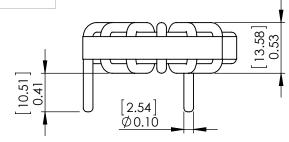

## FOR REFERENCE ONLY

THE PART NUMBER ON THE WEBSITE.

- 4. PLEASE REFER TO OFFICIAL AUTOCAD PDF DRAWING BY CLICKING
- 3. DIMENSIONS ARE FOR REFERENCE ONLY WITH NO TOLERANCES.

THE SOLIDWORKS DRAWING.

- 2. DIMENSIONS SHOWN ARE FOR ONE TYPICAL UNIT USED IN
- 1. DRAWING DERIVED FROM SOLIDWORKS STEP FILE.

NOTES: UNLESS OTHERWISE SPECIFIED, READ FROM BOTTOM UP.

| PROPRIETA RY | AND | CONFIDENTIAL |
|--------------|-----|--------------|
| FROFRIEIARI  | AND | CONFIDENTIAL |

THE INFORMATION CONTAINED IN THIS DRAWING IS THE SOLE PROPERTY OF COIL WINDING SPECIALIST, INC. ANY REPRODUCTION IN PART OR AS A WHOLE WITHOUT THE WRITTEN PERMISSION OF COIL WINDING SPECIALIST, INC. IS PROHIBITED.

|                             | UNLESS OTHERWISE SPECIFIED:                |           | NAME | DATE     |      |
|-----------------------------|--------------------------------------------|-----------|------|----------|------|
|                             | DIMENSIONS ARE IN INCHES                   | DRAWN     | JJ   | 04/28/20 |      |
| TOLERANCES:<br>FRACTIONAL ± |                                            | CHECKED   | TN   | 04/28/20 | TITL |
|                             | ANGULAR: MACH ± BEND ± TWO PLACE DECIMAL + | ENG APPR. | JL   | 04/28/20 |      |
|                             | THREE PLACE DECIMAL ±                      | MFG APPR. | JL   | 04/28/20 |      |
|                             | INTERPRET GEOMETRIC                        | Q.A.      | JM   | 04/28/20 |      |
|                             | TOLERANCING PER:                           | COMMENTS: |      |          |      |
|                             | MATERIAL                                   |           |      |          | SIZE |
| FINISH                      |                                            |           |      | <i> </i> |      |
|                             | DO NOT SCALE DRAWING                       |           |      |          | SC   |

PDF DERIVED FROM **SOLIDWORKS** 

LE:

SolidWorks Version of Inductor Common Mode 350uH, 40Amps

| SIZE                    | DWG. NO.      |          | REV |
|-------------------------|---------------|----------|-----|
| A                       | C-36A29-01-SW |          | Α   |
| SCALE: 1:1 WEIGHT: SHEE |               | T 1 OF 1 |     |