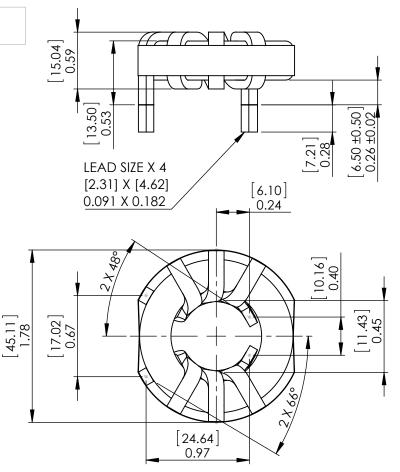

|   | UNLESS OTHERWISE SPECIFIED:                                                                                   |           | NAME | DATE     |                | P                     | DF DERIVED FI | ROM |  |
|---|---------------------------------------------------------------------------------------------------------------|-----------|------|----------|----------------|-----------------------|---------------|-----|--|
| 7 | DIMENSIONS ARE IN INCHES TOLERANCES: FRACTIONAL± ANGULAR: MACH± BEND± TWO PLACE DECIMAL± THREE PLACE DECIMAL± | DRAWN     | JJ   | 05/21/20 |                | SOLIDWORKS            |               |     |  |
|   |                                                                                                               | CHECKED   | TN   | 05/21/20 | TITLE:         |                       |               |     |  |
|   |                                                                                                               | ENG APPR. | JL   | 05/21/20 |                | SolidWorks Version of |               |     |  |
|   |                                                                                                               | MFG APPR. | JL   | 05/21/20 |                | Inductor Common Mode  |               |     |  |
|   | INTERPRET GEOMETRIC<br>TOLERANCING PER:                                                                       | Q.A.      | JM   | 05/21/20 | 70 uH, 90 Amps |                       |               |     |  |
|   |                                                                                                               | COMMENTS: |      |          |                |                       |               |     |  |
|   | MATERIAL                                                                                                      |           |      |          | SIZE           | DWG.                  | NO.           |     |  |
|   | FINISH                                                                                                        |           |      |          | A              | C-36A29-06-B-SW       |               |     |  |
|   | DO NOT SCALE DRAWING                                                                                          |           |      | SCAI     | E: 1:1         | WEIGHT:               | SHEET         |     |  |