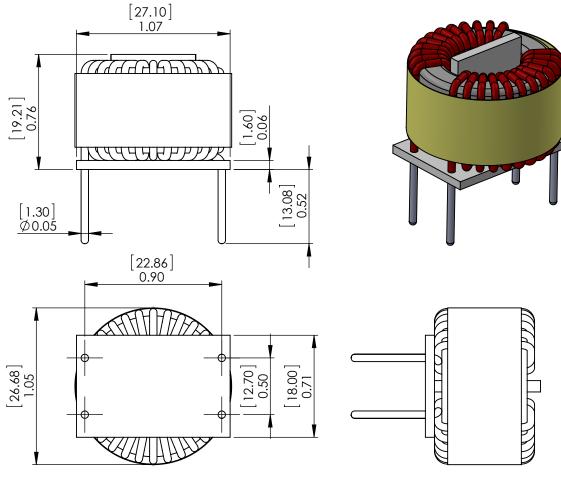

## FOR REFERENCE ONLY

THE PART NUMBER ON THE WEBSITE.

- 4. PLEASE REFER TO OFFICIAL AUTOCAD PDF DRAWING BY CLICKING
- 3. DIMENSIONS ARE FOR REFERENCE ONLY WITH NO TOLERANCES.

THE SOLIDWORKS DRAWING.

- 2. DIMENSIONS SHOWN ARE FOR ONE TYPICAL UNIT USED IN
- 1. DRAWING DERIVED FROM SOLIDWORKS STEP FILE.

NOTES: UNLESS OTHERWISE SPECIFIED, READ FROM BOTTOM UP.

| ٥. |                                                                                                               |           |      |          |                                         |                  |          |     |
|----|---------------------------------------------------------------------------------------------------------------|-----------|------|----------|-----------------------------------------|------------------|----------|-----|
|    | UNLESS OTHERWISE SPECIFIED:                                                                                   |           | NAME | DATE     |                                         | PDF DERIVED FROM |          |     |
|    | DIMENSIONS ARE IN INCHES TOLERANCES: FRACTIONAL± ANGULAR: MACH± BEND± TWO PLACE DECIMAL± THREE PLACE DECIMAL± | DRAWN     | JJ   | 05/21/20 | SOLIDWORKS                              |                  |          |     |
|    |                                                                                                               | CHECKED   | TN   | 05/21/20 | SolidWorks Version of Common Mode Choke |                  |          |     |
|    |                                                                                                               | ENG APPR. | JL   | 05/21/20 |                                         |                  |          |     |
|    |                                                                                                               | MFG APPR. | JL   | 05/21/20 |                                         |                  |          |     |
|    | INTERPRET GEOMETRIC<br>TOLERANCING PER:                                                                       | Q.A.      | JM   | 05/21/20 | 1.0 mH, 12 Amps                         |                  |          |     |
|    |                                                                                                               | COMMENTS: |      |          |                                         |                  |          |     |
|    | MATERIAL                                                                                                      | /ING      |      |          | SIZE                                    | DWG. NO.         |          | REV |
|    | FINISH                                                                                                        |           |      |          | A                                       | C-B2134-00-SW    |          | Α   |
|    | DO NOT SCALE DRAWING                                                                                          |           |      |          | SCALE: 1.5:1 WEIGHT: SHEE               |                  | T 1 OF 1 |     |