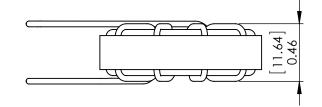

DO NOT SCALE DRAWING

| PDF DERIVED FROM |  |
|------------------|--|
| SOLIDWORKS       |  |

LE:

SolidWorks Version of Common Mode Choke 3.3 mH, 9 Amps, Vertical Mount

| SIZE | DWG. NO.        |      | REV      |
|------|-----------------|------|----------|
| Α    | CM-332U-9A-S    | W    | Α        |
| SCAL | E: 1.5:1WEIGHT: | SHEE | T 1 OF 1 |