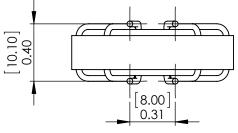

DO NOT SCALE DRAWING

| PDF DERIVED FROM |  |
|------------------|--|
| SOLIDWORKS       |  |

LE:

SolidWorks Version of Common Mode Choke 3.3 mH, 9 Amps, Vertical Mount

| SIZE | DWG. NO.        |      | REV      |
|------|-----------------|------|----------|
| Α    | CM-332U-9A-S    | W    | Α        |
| SCAL | E: 1.5:1WEIGHT: | SHEE | T 1 OF 1 |