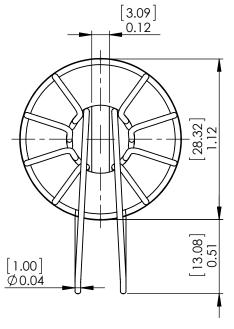

DO NOT SCALE DRAWING

| PDF DERIVED FROM |  |
|------------------|--|
| SOLIDWORKS       |  |

LE:

SolidWorks Version of Common Mode Choke 3.3 mH, 9 Amps, Vertical Mount

| SIZE | DWG. NO.        |      | REV      |
|------|-----------------|------|----------|
| Α    | CM-332U-9A-S    | W    | Α        |
| SCAL | E: 1.5:1WEIGHT: | SHEE | T 1 OF 1 |