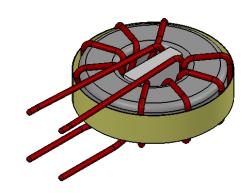

DO NOT SCALE DRAWING

| PDF DERIVED FROM |  |
|------------------|--|
| SOLIDWORKS       |  |

LE:

SolidWorks Version of Common Mode Choke 3.3 mH, 9 Amps, Vertical Mount

| SIZE | DWG. NO.        |      | REV      |
|------|-----------------|------|----------|
| Α    | CM-332U-9A-S    | W    | Α        |
| SCAL | E: 1.5:1WEIGHT: | SHEE | T 1 OF 1 |