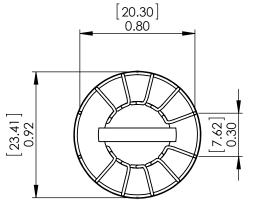

PDF DERIVED FROM **SOLIDWORKS** 

SolidWorks Version of Common Mode Line Chokes 4900 uH, 2.3 Amps

| SIZE | DWG. NO.   |                |      | REV      |  |
|------|------------|----------------|------|----------|--|
| A    | СМ-        | M-492U-2.3A-SW |      | Α        |  |
| SCAL | E: 1.5:1 W | /EIGHT:        | SHEE | T 1 OF 1 |  |