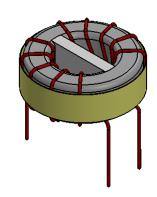

PDF DERIVED FROM **SOLIDWORKS** 

SolidWorks Version of Common Mode Line Chokes 4900 uH, 2.3 Amps

| SIZE | DWG. NO.   |                |      | REV      |  |
|------|------------|----------------|------|----------|--|
| A    | СМ-        | M-492U-2.3A-SW |      | Α        |  |
| SCAL | E: 1.5:1 W | /EIGHT:        | SHEE | T 1 OF 1 |  |