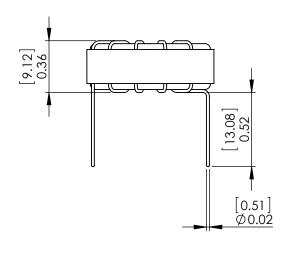

PDF DERIVED FROM **SOLIDWORKS** 

SolidWorks Version of Common Mode Line Chokes 4900 uH, 2.3 Amps

| SIZE | DWG. NO.   |                |      | REV      |  |
|------|------------|----------------|------|----------|--|
| A    | СМ-        | M-492U-2.3A-SW |      | Α        |  |
| SCAL | E: 1.5:1 W | /EIGHT:        | SHEE | T 1 OF 1 |  |