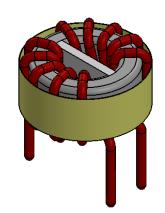

PDF DERIVED FROM **SOLIDWORKS** 

LE:

SolidWorks Version of Common Mode Line Filter 65 uH Minimum, 23 Amps

| SIZE | DWG. NO.         | REV  |          |
|------|------------------|------|----------|
| Α    | CM-650U-23A-SW   |      | Α        |
| SCAL | E: 1.5:1 WEIGHT: | SHEE | T 1 OF 1 |