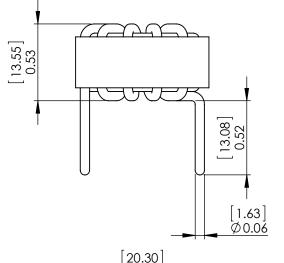

## FOR REFERENCE ONLY

DO NOT SCALE DRAWING

THE PART NUMBER ON THE WEBSITE.

- 4. PLEASE REFER TO OFFICIAL AUTOCAD PDF DRAWING BY CLICKING
- 3. DIMENSIONS ARE FOR REFERENCE ONLY WITH NO TOLERANCES.

THE SOLIDWORKS DRAWING.

- 2. DIMENSIONS SHOWN ARE FOR ONE TYPICAL UNIT USED IN
- 1. DRAWING DERIVED FROM SOLIDWORKS STEP FILE.

NOTES: UNLESS OTHERWISE SPECIFIED, READ FROM BOTTOM UP.

| PROPRIETA RV | AND  | CONFIDENTIAL |
|--------------|------|--------------|
| FROFRIEIARI  | AIND | CONFIDENTIAL |