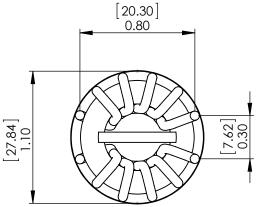

## FOR REFERENCE ONLY

DO NOT SCALE DRAWING

THE PART NUMBER ON THE WEBSITE.

- 4. PLEASE REFER TO OFFICIAL AUTOCAD PDF DRAWING BY CLICKING
- 3. DIMENSIONS ARE FOR REFERENCE ONLY WITH NO TOLERANCES.

THE SOLIDWORKS DRAWING.

- 2. DIMENSIONS SHOWN ARE FOR ONE TYPICAL UNIT USED IN
- 1. DRAWING DERIVED FROM SOLIDWORKS STEP FILE.

NOTES: UNLESS OTHERWISE SPECIFIED, READ FROM BOTTOM UP.

| PROPRIETA RV | AND  | CONFIDENTIAL |
|--------------|------|--------------|
| FROFRIEIARI  | AIND | CONFIDENTIAL |