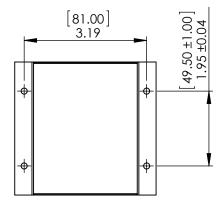

PDF DERIVED FROM SOLIDWORKS

TITLE:

SolidWorks Version of Electro-Magnetic Interference (EMI) Filter 50 AMPs (Battery Current)

DWG. NO.

EMI-P50A-SW

SCALE: 1:2.5 WEIGHT: SHEET 1 OF 1

1

2