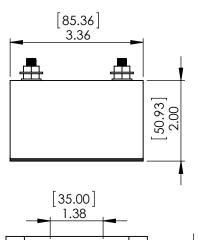

PDF DERIVED FROM SOLIDWORKS

TITLE:

SolidWorks Version of Electro-Magnetic Interference (EMI) Filter 50 AMPs (Battery Current)

DWG. NO.

EMI-P50A-SW

SCALE: 1:2.5 WEIGHT: SHEET 1 OF 1

1

2