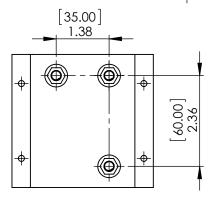

PDF DERIVED FROM SOLIDWORKS

TITLE:

SolidWorks Version of Electro-Magnetic Interference (EMI) Filter 50 AMPs (Battery Current)

DWG. NO.

EMI-P50A-SW

SCALE: 1:2.5 WEIGHT: SHEET 1 OF 1

1

2