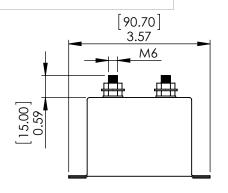

PDF DERIVED FROM SOLIDWORKS

TITLE:

SolidWorks Version of Electro-Magnetic Interference (EMI) Filter 50 AMPs (Battery Current)

DWG. NO.

EMI-P50A-SW

SCALE: 1:2.5 WEIGHT: SHEET 1 OF 1

1

2