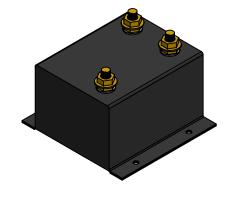

PDF DERIVED FROM SOLIDWORKS

TITLE:

SolidWorks Version of Electro-Magnetic Interference (EMI) Filter 50 AMPs (Battery Current)

DWG. NO.

EMI-P50A-SW

SCALE: 1:2.5 WEIGHT: SHEET 1 OF 1

1

2