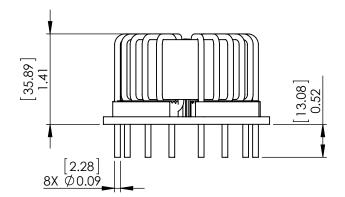

## FOR REFERENCE ONLY

THE PART NUMBER ON THE WEBSITE.

- 4. PLEASE REFER TO OFFICIAL AUTOCAD PDF DRAWING BY CLICKING
- 3. DIMENSIONS ARE FOR REFERENCE ONLY WITH NO TOLERANCES.

THE SOLIDWORKS DRAWING.

- 2. DIMENSIONS SHOWN ARE FOR ONE TYPICAL UNIT USED IN
- 1. DRAWING DERIVED FROM SOLIDWORKS STEP FILE.