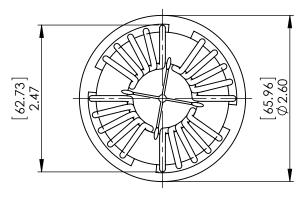

## FOR REFERENCE ONLY

THE PART NUMBER ON THE WEBSITE.

- 4. PLEASE REFER TO OFFICIAL AUTOCAD PDF DRAWING BY CLICKING
- 3. DIMENSIONS ARE FOR REFERENCE ONLY WITH NO TOLERANCES.

THE SOLIDWORKS DRAWING.

- 2. DIMENSIONS SHOWN ARE FOR ONE TYPICAL UNIT USED IN
- 1. DRAWING DERIVED FROM SOLIDWORKS STEP FILE.