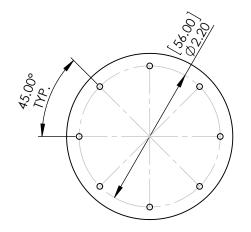

## FOR REFERENCE ONLY

THE PART NUMBER ON THE WEBSITE.

- 4. PLEASE REFER TO OFFICIAL AUTOCAD PDF DRAWING BY CLICKING
- 3. DIMENSIONS ARE FOR REFERENCE ONLY WITH NO TOLERANCES.

THE SOLIDWORKS DRAWING.

- 2. DIMENSIONS SHOWN ARE FOR ONE TYPICAL UNIT USED IN
- 1. DRAWING DERIVED FROM SOLIDWORKS STEP FILE.