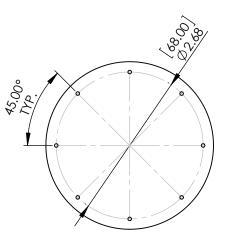

В

Α

THE PART NUMBER ON THE WEBSITE. 4. PLEASE REFER TO OFFICIAL AUTOCAD PDF DRAWING BY CLICKING

В

Α

3. DIMENSIONS ARE FOR REFERENCE ONLY WITH NO TOLERANCES.

| PROPRIETARY AND CONFIDENTIAL<br>THE INFORMATION CONTAINED IN THIS DRAWING IS THE SOLE PROPERTY OF COIL WINDING SPECIALIST, INC.<br>ANY REPRODUCTION IN PART OR AS A WHOLE WITHOUT THE WRITTEN PERMISSION OF COIL WINDING | FINISH                                                                    | _         |    |               | A                        | FPB-353U-B12A-SW |  | A |
|--------------------------------------------------------------------------------------------------------------------------------------------------------------------------------------------------------------------------|---------------------------------------------------------------------------|-----------|----|---------------|--------------------------|------------------|--|---|
|                                                                                                                                                                                                                          | TOLERANCING PER:<br>MATERIAL                                              | COMMENTS: |    |               | Horizontal Mount         |                  |  |   |
| NOTES : UNLESS OTHERWISE SPECIFIED, READ FROM BOTTOM UP.                                                                                                                                                                 | THREE PLACE DECIMAL ±                                                     | MFG APPR. | JL | 07/21/20      | Nanocrystalline Inductor |                  |  |   |
| 1. DRAWING DERIVED FROM SOLIDWORKS STEP FILE.                                                                                                                                                                            | TOLERANCES:<br>FRACTIONAL±<br>ANGULAR: MACH± BEND±<br>TWO PLACE DECIMAL ± | ENG APPR. | JL | 07/21/20      |                          |                  |  |   |
| 2. DIMENSIONS SHOWN ARE FOR ONE TYPICAL UNIT USED IN                                                                                                                                                                     |                                                                           | CHECKED   | TN | 07/21/20      | TITLE:                   |                  |  |   |
| THE SOLIDWORKS DRAWING.                                                                                                                                                                                                  | UNLESS OTHERWISE SPECIFIED:<br>DIMENSIONS ARE IN INCHES                   | DRAWN     | JJ | DATE 07/21/20 | PDF DERIVED<br>SOLIDWO   |                  |  |   |