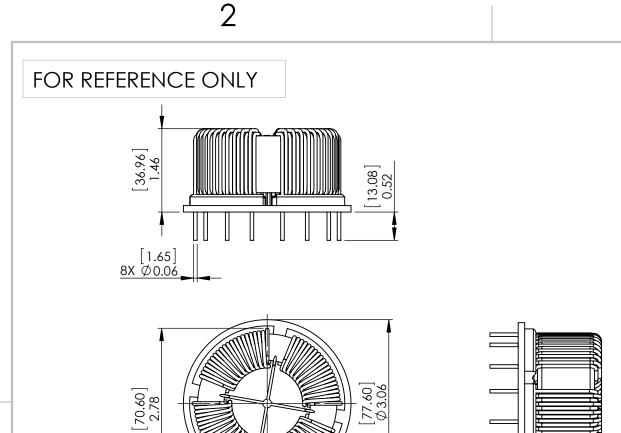

В

Α

THE PART NUMBER ON THE WEBSITE. 4. PLEASE REFER TO OFFICIAL AUTOCAD PDF DRAWING BY CLICKING

В

Α

3. DIMENSIONS ARE FOR REFERENCE ONLY WITH NO TOLERANCES.

| PROPRIETARY AND CONFIDENTIAL<br>THE INFORMATION CONTAINED IN THIS DRAWING IS THE SOLE PROPERTY OF COIL WINDING SPECIALIST, INC.<br>ANY REPRODUCTION IN PART OR AS A WHOLE WITHOUT THE WRITTEN PERMISSION OF COIL WINDING | FINISH                                                                    | _         |    |               | A                        | FPB-353U-B12A-SW |  | A |
|--------------------------------------------------------------------------------------------------------------------------------------------------------------------------------------------------------------------------|---------------------------------------------------------------------------|-----------|----|---------------|--------------------------|------------------|--|---|
|                                                                                                                                                                                                                          | TOLERANCING PER:<br>MATERIAL                                              | COMMENTS: |    |               | Horizontal Mount         |                  |  |   |
| NOTES : UNLESS OTHERWISE SPECIFIED, READ FROM BOTTOM UP.                                                                                                                                                                 | THREE PLACE DECIMAL ±                                                     | MFG APPR. | JL | 07/21/20      | Nanocrystalline Inductor |                  |  |   |
| 1. DRAWING DERIVED FROM SOLIDWORKS STEP FILE.                                                                                                                                                                            | TOLERANCES:<br>FRACTIONAL±<br>ANGULAR: MACH± BEND±<br>TWO PLACE DECIMAL ± | ENG APPR. | JL | 07/21/20      |                          |                  |  |   |
| 2. DIMENSIONS SHOWN ARE FOR ONE TYPICAL UNIT USED IN                                                                                                                                                                     |                                                                           | CHECKED   | TN | 07/21/20      | TITLE:                   |                  |  |   |
| THE SOLIDWORKS DRAWING.                                                                                                                                                                                                  | UNLESS OTHERWISE SPECIFIED:<br>DIMENSIONS ARE IN INCHES                   | DRAWN     | JJ | DATE 07/21/20 | PDF DERIVED<br>SOLIDWO   |                  |  |   |