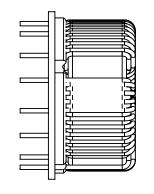

В

Α

THE PART NUMBER ON THE WEBSITE. 4. PLEASE REFER TO OFFICIAL AUTOCAD PDF DRAWING BY CLICKING

[72.15] 2.84

3. DIMENSIONS ARE FOR REFERENCE ONLY WITH NO TOLERANCES.

| THE SOLIDWORKS DRAWING.<br>2. DIMENSIONS SHOWN ARE FOR ONE TYPICAL UNIT USED IN                                                                                                          | UNLESS OTHERWISE SPECIFIED:                                                                                                       | _         | NAME | DATE     | PDF DERIVED FRO                                             |                  | FROM         |       |
|------------------------------------------------------------------------------------------------------------------------------------------------------------------------------------------|-----------------------------------------------------------------------------------------------------------------------------------|-----------|------|----------|-------------------------------------------------------------|------------------|--------------|-------|
|                                                                                                                                                                                          | DIMENSIONS ARE IN INCHES<br>TOLERANCES:<br>FRACTIONAL ±<br>ANGULAR: MACH ± BEND ±<br>TWO PLACE DECIMAL ±<br>THREE PLACE DECIMAL ± | DRAWN     | JJ   | 07/23/20 | TITLE:<br>SolidWorks Version of<br>Nanocrystalline Inductor |                  |              |       |
|                                                                                                                                                                                          |                                                                                                                                   | CHECKED   | TN   | 07/23/20 |                                                             |                  |              |       |
| 1. DRAWING DERIVED FROM SOLIDWORKS STEP FILE.                                                                                                                                            |                                                                                                                                   | ENG APPR. | JL   | 07/23/20 |                                                             |                  |              | •     |
|                                                                                                                                                                                          |                                                                                                                                   | MFG APPR. | JL   | 07/23/20 |                                                             |                  |              | r     |
| NOTES : UNLESS OTHERWISE SPECIFIED, READ FROM BOTTOM UP.                                                                                                                                 | INTERPRET GEOMETRIC                                                                                                               | Q.A.      | JM   | 07/23/20 |                                                             |                  |              | Choke |
|                                                                                                                                                                                          | TOLERANCING PER:                                                                                                                  | COMMENTS: |      |          | Horizontal Mount                                            |                  |              | 1     |
| PROPRIETARY AND CONFIDENTIAL                                                                                                                                                             | MATERIAL                                                                                                                          |           |      |          | SIZE                                                        | DWG. NO.         |              | REV   |
| THE INFORMATION CONTAINED IN THIS DRAWING IS THE SOLE PROPERTY OF COIL WINDING SPECIALIST, INC.<br>ANY REPRODUCTION IN PART OR AS A WHOLE WITHOUT THE WRITTEN PERMISSION OF COIL WINDING | FINISH                                                                                                                            | -         |      |          | Α                                                           | FPB-423U-B25     | A-SW         | A     |
| SPECIALIST, INC. IS PROHIBITED.                                                                                                                                                          | DO NOT SCALE DRAWING                                                                                                              |           |      |          | SCAL                                                        | : 1:1.75 WEIGHT: | SHEET 1 OF 1 |       |