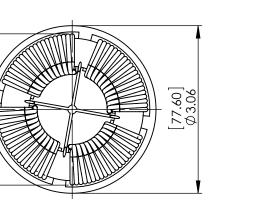

В

Α

THE PART NUMBER ON THE WEBSITE. 4. PLEASE REFER TO OFFICIAL AUTOCAD PDF DRAWING BY CLICKING

[72.15] 2.84

3. DIMENSIONS ARE FOR REFERENCE ONLY WITH NO TOLERANCES.

| THE SOLIDWORKS DRAWING.<br>2. DIMENSIONS SHOWN ARE FOR ONE TYPICAL UNIT USED IN                                                                                                          | UNLESS OTHERWISE SPECIFIED:                                                                                                       | _         | NAME | DATE     | PDF DERIVED FRO                                             |                  | FROM         |       |
|------------------------------------------------------------------------------------------------------------------------------------------------------------------------------------------|-----------------------------------------------------------------------------------------------------------------------------------|-----------|------|----------|-------------------------------------------------------------|------------------|--------------|-------|
|                                                                                                                                                                                          | DIMENSIONS ARE IN INCHES<br>TOLERANCES:<br>FRACTIONAL ±<br>ANGULAR: MACH ± BEND ±<br>TWO PLACE DECIMAL ±<br>THREE PLACE DECIMAL ± | DRAWN     | JJ   | 07/23/20 | TITLE:<br>SolidWorks Version of<br>Nanocrystalline Inductor |                  |              |       |
|                                                                                                                                                                                          |                                                                                                                                   | CHECKED   | TN   | 07/23/20 |                                                             |                  |              |       |
| 1. DRAWING DERIVED FROM SOLIDWORKS STEP FILE.                                                                                                                                            |                                                                                                                                   | ENG APPR. | JL   | 07/23/20 |                                                             |                  |              | •     |
|                                                                                                                                                                                          |                                                                                                                                   | MFG APPR. | JL   | 07/23/20 |                                                             |                  |              | r     |
| NOTES : UNLESS OTHERWISE SPECIFIED, READ FROM BOTTOM UP.                                                                                                                                 | INTERPRET GEOMETRIC                                                                                                               | Q.A.      | JM   | 07/23/20 |                                                             |                  |              | Choke |
|                                                                                                                                                                                          | TOLERANCING PER:                                                                                                                  | COMMENTS: |      |          | Horizontal Mount                                            |                  |              | 1     |
| PROPRIETARY AND CONFIDENTIAL                                                                                                                                                             | MATERIAL                                                                                                                          |           |      |          | SIZE                                                        | DWG. NO.         |              | REV   |
| THE INFORMATION CONTAINED IN THIS DRAWING IS THE SOLE PROPERTY OF COIL WINDING SPECIALIST, INC.<br>ANY REPRODUCTION IN PART OR AS A WHOLE WITHOUT THE WRITTEN PERMISSION OF COIL WINDING | FINISH                                                                                                                            | -         |      |          | Α                                                           | FPB-423U-B25     | A-SW         | A     |
| SPECIALIST, INC. IS PROHIBITED.                                                                                                                                                          | DO NOT SCALE DRAWING                                                                                                              |           |      |          | SCAL                                                        | : 1:1.75 WEIGHT: | SHEET 1 OF 1 |       |