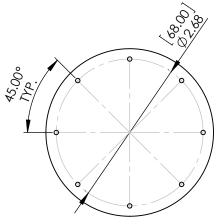

В

Α

THE PART NUMBER ON THE WEBSITE. 4. PLEASE REFER TO OFFICIAL AUTOCAD PDF DRAWING BY CLICKING

[72.15] 2.84

3. DIMENSIONS ARE FOR REFERENCE ONLY WITH NO TOLERANCES.

| THE SOLIDWORKS DRAWING.<br>2. DIMENSIONS SHOWN ARE FOR ONE TYPICAL UNIT USED IN                                                                                                          | UNLESS OTHERWISE SPECIFIED:                                                                                                       | _         | NAME | DATE     | PDF DERIVED FRO                                             |                  | FROM         |       |
|------------------------------------------------------------------------------------------------------------------------------------------------------------------------------------------|-----------------------------------------------------------------------------------------------------------------------------------|-----------|------|----------|-------------------------------------------------------------|------------------|--------------|-------|
|                                                                                                                                                                                          | DIMENSIONS ARE IN INCHES<br>TOLERANCES:<br>FRACTIONAL ±<br>ANGULAR: MACH ± BEND ±<br>TWO PLACE DECIMAL ±<br>THREE PLACE DECIMAL ± | DRAWN     | JJ   | 07/23/20 | TITLE:<br>SolidWorks Version of<br>Nanocrystalline Inductor |                  |              |       |
|                                                                                                                                                                                          |                                                                                                                                   | CHECKED   | TN   | 07/23/20 |                                                             |                  |              |       |
| 1. DRAWING DERIVED FROM SOLIDWORKS STEP FILE.                                                                                                                                            |                                                                                                                                   | ENG APPR. | JL   | 07/23/20 |                                                             |                  |              | •     |
|                                                                                                                                                                                          |                                                                                                                                   | MFG APPR. | JL   | 07/23/20 |                                                             |                  |              | r     |
| NOTES : UNLESS OTHERWISE SPECIFIED, READ FROM BOTTOM UP.                                                                                                                                 | INTERPRET GEOMETRIC                                                                                                               | Q.A.      | JM   | 07/23/20 |                                                             |                  |              | Choke |
|                                                                                                                                                                                          | TOLERANCING PER:                                                                                                                  | COMMENTS: |      |          | Horizontal Mount                                            |                  |              | 1     |
| PROPRIETARY AND CONFIDENTIAL                                                                                                                                                             | MATERIAL                                                                                                                          |           |      |          | SIZE                                                        | DWG. NO.         |              | REV   |
| THE INFORMATION CONTAINED IN THIS DRAWING IS THE SOLE PROPERTY OF COIL WINDING SPECIALIST, INC.<br>ANY REPRODUCTION IN PART OR AS A WHOLE WITHOUT THE WRITTEN PERMISSION OF COIL WINDING | FINISH                                                                                                                            | -         |      |          | Α                                                           | FPB-423U-B25     | A-SW         | A     |
| SPECIALIST, INC. IS PROHIBITED.                                                                                                                                                          | DO NOT SCALE DRAWING                                                                                                              |           |      |          | SCAL                                                        | : 1:1.75 WEIGHT: | SHEET 1 OF 1 |       |