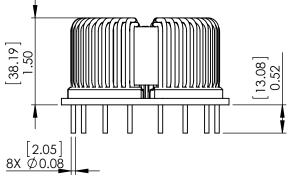

В

Α

THE PART NUMBER ON THE WEBSITE. 4. PLEASE REFER TO OFFICIAL AUTOCAD PDF DRAWING BY CLICKING

[72.15] 2.84

3. DIMENSIONS ARE FOR REFERENCE ONLY WITH NO TOLERANCES.

| THE SOLIDWORKS DRAWING.<br>2. DIMENSIONS SHOWN ARE FOR ONE TYPICAL UNIT USED IN                                                                                                          | UNLESS OTHERWISE SPECIFIED:                                                                                                       | _         | NAME | DATE     | PDF DERIVED FRO                                             |                  | FROM         |       |
|------------------------------------------------------------------------------------------------------------------------------------------------------------------------------------------|-----------------------------------------------------------------------------------------------------------------------------------|-----------|------|----------|-------------------------------------------------------------|------------------|--------------|-------|
|                                                                                                                                                                                          | DIMENSIONS ARE IN INCHES<br>TOLERANCES:<br>FRACTIONAL ±<br>ANGULAR: MACH ± BEND ±<br>TWO PLACE DECIMAL ±<br>THREE PLACE DECIMAL ± | DRAWN     | JJ   | 07/23/20 | TITLE:<br>SolidWorks Version of<br>Nanocrystalline Inductor |                  |              |       |
|                                                                                                                                                                                          |                                                                                                                                   | CHECKED   | TN   | 07/23/20 |                                                             |                  |              |       |
| 1. DRAWING DERIVED FROM SOLIDWORKS STEP FILE.                                                                                                                                            |                                                                                                                                   | ENG APPR. | JL   | 07/23/20 |                                                             |                  |              | •     |
|                                                                                                                                                                                          |                                                                                                                                   | MFG APPR. | JL   | 07/23/20 |                                                             |                  |              | r     |
| NOTES : UNLESS OTHERWISE SPECIFIED, READ FROM BOTTOM UP.                                                                                                                                 | INTERPRET GEOMETRIC                                                                                                               | Q.A.      | JM   | 07/23/20 |                                                             |                  |              | Choke |
|                                                                                                                                                                                          | TOLERANCING PER:                                                                                                                  | COMMENTS: |      |          | Horizontal Mount                                            |                  |              | 1     |
| PROPRIETARY AND CONFIDENTIAL                                                                                                                                                             | MATERIAL                                                                                                                          |           |      |          | SIZE                                                        | DWG. NO.         |              | REV   |
| THE INFORMATION CONTAINED IN THIS DRAWING IS THE SOLE PROPERTY OF COIL WINDING SPECIALIST, INC.<br>ANY REPRODUCTION IN PART OR AS A WHOLE WITHOUT THE WRITTEN PERMISSION OF COIL WINDING | FINISH                                                                                                                            | -         |      |          | Α                                                           | FPB-423U-B25     | A-SW         | A     |
| SPECIALIST, INC. IS PROHIBITED.                                                                                                                                                          | DO NOT SCALE DRAWING                                                                                                              |           |      |          | SCAL                                                        | : 1:1.75 WEIGHT: | SHEET 1 OF 1 |       |