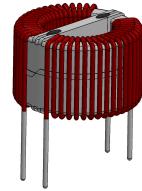

## FOR REFERENCE ONLY

THE PART NUMBER ON THE WEBSITE.

- 4. PLEASE REFER TO OFFICIAL AUTOCAD PDF DRAWING BY CLICKING
- 3. DIMENSIONS ARE FOR REFERENCE ONLY WITH NO TOLERANCES.

THE SOLIDWORKS DRAWING.

- 2. DIMENSIONS SHOWN ARE FOR ONE TYPICAL UNIT USED IN
- 1. DRAWING DERIVED FROM SOLIDWORKS STEP FILE.

NOTES: UNLESS OTHERWISE SPECIFIED, READ FROM BOTTOM UP.

| PROPRIETARY | AND CC | NFIDENTIAL |  |
|-------------|--------|------------|--|

THE INFORMATION CONTAINED IN THIS DRAWING IS THE SOLE PROPERTY OF COIL WINDING SPECIALIST, INC. ANY REPRODUCTION IN PART OR AS A WHOLE WITHOUT THE WRITTEN PERMISSION OF COIL WINDING SPECIALIST, INC. IS PROHIBITED.

| UNLESS OTHERWISE SPECIFIED:                                                                                      |           | NAME | DATE     |                  | PDF DERIVED FROM<br>SOLIDWORKS |  |
|------------------------------------------------------------------------------------------------------------------|-----------|------|----------|------------------|--------------------------------|--|
| DIMENSIONS ARE IN INCHES TOLERANCES: FRACTIONAL± ANGULAR: MACH± BEND ± TWO PLACE DECIMAL ± THREE PLACE DECIMAL ± | DRAWN     | IJ   | 08/05/20 |                  |                                |  |
|                                                                                                                  | CHECKED   | TN   | 08/05/20 | TITLE:           |                                |  |
|                                                                                                                  | ENG APPR. | JL   | 08/05/20 |                  | SolidWorks Version of          |  |
|                                                                                                                  | MFG APPR. | JL   | 08/05/20 |                  | Nanocrystalline Inductor       |  |
| INTERPRET GEOMETRIC<br>TOLERANCING PER:                                                                          | Q.A.      | JM   | 08/05/20 |                  | Common Mode Chokes             |  |
|                                                                                                                  | COMMENTS: |      |          | Horizontal Mount |                                |  |
| MATERIAL                                                                                                         |           |      |          | SIZE             | DWG. NO.                       |  |
| FINISH                                                                                                           |           |      |          | A                | GN-H-502U-4A-SW                |  |
| DO NOT SCALE DRAWING                                                                                             |           |      |          | SCALI            | E: 1.25:1 WEIGHT: SHEET        |  |