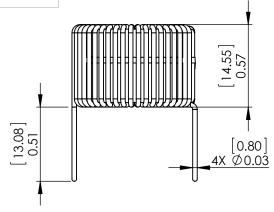

## FOR REFERENCE ONLY

THE PART NUMBER ON THE WEBSITE.

- 4. PLEASE REFER TO OFFICIAL AUTOCAD PDF DRAWING BY CLICKING
- 3. DIMENSIONS ARE FOR REFERENCE ONLY WITH NO TOLERANCES.

THE SOLIDWORKS DRAWING.

- 2. DIMENSIONS SHOWN ARE FOR ONE TYPICAL UNIT USED IN
- 1. DRAWING DERIVED FROM SOLIDWORKS STEP FILE.

NOTES: UNLESS OTHERWISE SPECIFIED, READ FROM BOTTOM UP.

| PROPRIETARY | AND CC | NFIDENTIAL |  |
|-------------|--------|------------|--|

THE INFORMATION CONTAINED IN THIS DRAWING IS THE SOLE PROPERTY OF COIL WINDING SPECIALIST, INC. ANY REPRODUCTION IN PART OR AS A WHOLE WITHOUT THE WRITTEN PERMISSION OF COIL WINDING SPECIALIST, INC. IS PROHIBITED.

| UNLESS OTHERWISE SPECIFIED:                                                                                      |           | NAME | DATE     |                  | PDF DERIVED FROM<br>SOLIDWORKS |  |
|------------------------------------------------------------------------------------------------------------------|-----------|------|----------|------------------|--------------------------------|--|
| DIMENSIONS ARE IN INCHES TOLERANCES: FRACTIONAL± ANGULAR: MACH± BEND ± TWO PLACE DECIMAL ± THREE PLACE DECIMAL ± | DRAWN     | IJ   | 08/05/20 |                  |                                |  |
|                                                                                                                  | CHECKED   | TN   | 08/05/20 | TITLE:           |                                |  |
|                                                                                                                  | ENG APPR. | JL   | 08/05/20 |                  | SolidWorks Version of          |  |
|                                                                                                                  | MFG APPR. | JL   | 08/05/20 |                  | Nanocrystalline Inductor       |  |
| INTERPRET GEOMETRIC<br>TOLERANCING PER:                                                                          | Q.A.      | JM   | 08/05/20 |                  | Common Mode Chokes             |  |
|                                                                                                                  | COMMENTS: |      |          | Horizontal Mount |                                |  |
| MATERIAL                                                                                                         |           |      |          | SIZE             | DWG. NO.                       |  |
| FINISH                                                                                                           |           |      |          | A                | GN-H-502U-4A-SW                |  |
| DO NOT SCALE DRAWING                                                                                             |           |      |          | SCALI            | E: 1.25:1 WEIGHT: SHEET        |  |