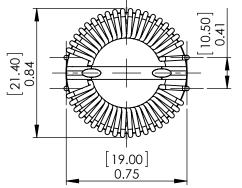

## FOR REFERENCE ONLY

THE PART NUMBER ON THE WEBSITE.

- 4. PLEASE REFER TO OFFICIAL AUTOCAD PDF DRAWING BY CLICKING
- 3. DIMENSIONS ARE FOR REFERENCE ONLY WITH NO TOLERANCES.

THE SOLIDWORKS DRAWING.

- 2. DIMENSIONS SHOWN ARE FOR ONE TYPICAL UNIT USED IN
- 1. DRAWING DERIVED FROM SOLIDWORKS STEP FILE.

NOTES: UNLESS OTHERWISE SPECIFIED, READ FROM BOTTOM UP.

| PROPRIETARY | AND CC | NFIDENTIAL |  |
|-------------|--------|------------|--|

THE INFORMATION CONTAINED IN THIS DRAWING IS THE SOLE PROPERTY OF COIL WINDING SPECIALIST, INC. ANY REPRODUCTION IN PART OR AS A WHOLE WITHOUT THE WRITTEN PERMISSION OF COIL WINDING SPECIALIST, INC. IS PROHIBITED.

| UNLESS OTHERWISE SPECIFIED:                                                                                      |           | NAME | DATE     |                  | PDF DERIVED FROM<br>SOLIDWORKS |  |
|------------------------------------------------------------------------------------------------------------------|-----------|------|----------|------------------|--------------------------------|--|
| DIMENSIONS ARE IN INCHES TOLERANCES: FRACTIONAL± ANGULAR: MACH± BEND ± TWO PLACE DECIMAL ± THREE PLACE DECIMAL ± | DRAWN     | IJ   | 08/05/20 |                  |                                |  |
|                                                                                                                  | CHECKED   | TN   | 08/05/20 | TITLE:           |                                |  |
|                                                                                                                  | ENG APPR. | JL   | 08/05/20 |                  | SolidWorks Version of          |  |
|                                                                                                                  | MFG APPR. | JL   | 08/05/20 |                  | Nanocrystalline Inductor       |  |
| INTERPRET GEOMETRIC<br>TOLERANCING PER:                                                                          | Q.A.      | JM   | 08/05/20 |                  | Common Mode Chokes             |  |
|                                                                                                                  | COMMENTS: |      |          | Horizontal Mount |                                |  |
| MATERIAL                                                                                                         |           |      |          | SIZE             | DWG. NO.                       |  |
| FINISH                                                                                                           |           |      |          | A                | GN-H-502U-4A-SW                |  |
| DO NOT SCALE DRAWING                                                                                             |           |      |          | SCALI            | E: 1.25:1 WEIGHT: SHEET        |  |