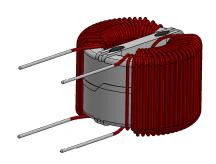

|  | UNLESS OTHERWISE SPECIFIED:                                                             |           | NAME | DATE     |                    | PDF DERIVED FROM         |  |
|--|-----------------------------------------------------------------------------------------|-----------|------|----------|--------------------|--------------------------|--|
|  | DIMENSIONS ARE IN INCHES                                                                | DRAWN     | JJ   | 08/05/20 |                    | SOLIDWORKS               |  |
|  | TOLERANCES: FRACTIONAL± ANGULAR: MACH± BEND ± TWO PLACE DECIMAL ± THREE PLACE DECIMAL ± | CHECKED   | TN   | 08/05/20 | TITLE:             |                          |  |
|  |                                                                                         | ENG APPR. | JL   | 08/05/20 |                    | SolidWorks Version of    |  |
|  |                                                                                         | MFG APPR. | JL   | 08/05/20 |                    | Nanocrystalline Inductor |  |
|  | INTERPRET GEOMETRIC                                                                     | Q.A.      | JM   | 08/05/20 | Common Mode Chokes |                          |  |
|  | TOLERANCING PER:                                                                        | COMMENTS: |      |          | Vertical Mount     |                          |  |
|  | MATERIAL                                                                                |           |      |          | SIZE               | DWG. NO.                 |  |
|  | FINISH                                                                                  |           |      |          | A                  | GN-V-303U-2A-SW          |  |
|  | DO NOT SCALE DRAWING                                                                    |           |      |          | SCAL               | E: 1.25:1 WEIGHT: SHEET  |  |