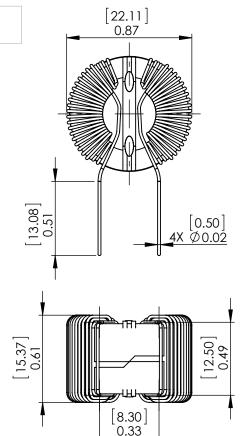

FOR REFERENCE ONLY

THE PART NUMBER ON THE WEBSITE.

- 4. PLEASE REFER TO OFFICIAL AUTOCAD PDF DRAWING BY CLICKING
- 3. DIMENSIONS ARE FOR REFERENCE ONLY WITH NO TOLERANCES.

THE SOLIDWORKS DRAWING.

- 2. DIMENSIONS SHOWN ARE FOR ONE TYPICAL UNIT USED IN
- 1. DRAWING DERIVED FROM SOLIDWORKS STEP FILE.

NOTES: UNLESS OTHERWISE SPECIFIED, READ FROM BOTTOM UP.

| PROPRIETARY AND CONFIDENTIA |  |
|-----------------------------|--|

THE INFORMATION CONTAINED IN THIS DRAWING IS THE SOLE PROPERTY OF COIL WINDING SPECIALIST, INC. ANY REPRODUCTION IN PART OR AS A WHOLE WITHOUT THE WRITTEN PERMISSION OF COIL WINDING SPECIALIST, INC. IS PROHIBITED.

|  | UNLESS OTHERWISE SPECIFIED:                                                             |           | NAME | DATE     |                    | PDF DERIVED FROM         |  |
|--|-----------------------------------------------------------------------------------------|-----------|------|----------|--------------------|--------------------------|--|
|  | DIMENSIONS ARE IN INCHES                                                                | DRAWN     | JJ   | 08/05/20 |                    | SOLIDWORKS               |  |
|  | TOLERANCES: FRACTIONAL± ANGULAR: MACH± BEND ± TWO PLACE DECIMAL ± THREE PLACE DECIMAL ± | CHECKED   | TN   | 08/05/20 | TITLE:             |                          |  |
|  |                                                                                         | ENG APPR. | JL   | 08/05/20 |                    | SolidWorks Version of    |  |
|  |                                                                                         | MFG APPR. | JL   | 08/05/20 |                    | Nanocrystalline Inductor |  |
|  | INTERPRET GEOMETRIC                                                                     | Q.A.      | JM   | 08/05/20 | Common Mode Chokes |                          |  |
|  | TOLERANCING PER:                                                                        | COMMENTS: |      |          | Vertical Mount     |                          |  |
|  | MATERIAL                                                                                |           |      |          | SIZE               | DWG. NO.                 |  |
|  | FINISH                                                                                  |           |      |          | A                  | GN-V-303U-2A-SW          |  |
|  | DO NOT SCALE DRAWING                                                                    |           |      |          | SCAL               | E: 1.25:1 WEIGHT: SHEET  |  |