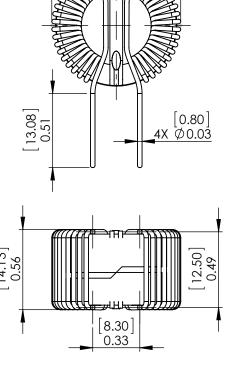

[21.40] 0.84

В

THE PART NUMBER ON THE WEBSITE.

- 4. PLEASE REFER TO OFFICIAL AUTOCAD PDF DRAWING BY CLICKING
- 3. DIMENSIONS ARE FOR REFERENCE ONLY WITH NO TOLERANCES.

THE SOLIDWORKS DRAWING.

- 2. DIMENSIONS SHOWN ARE FOR ONE TYPICAL UNIT USED IN
- 1. DRAWING DERIVED FROM SOLIDWORKS STEP FILE.

NOTES: UNLESS OTHERWISE SPECIFIED, READ FROM BOTTOM UP.

| PROPRIETARY | AND | CONFIDENTIAL |
|-------------|-----|--------------|
| FROFRIEIARI | AND | CONFIDENTIAL |

THE INFORMATION CONTAINED IN THIS DRAWING IS THE SOLE PROPERTY OF COIL WINDING SPECIALIST, INC. ANY REPRODUCTION IN PART OR AS A WHOLE WITHOUT THE WRITTEN PERMISSION OF COIL WINDING SPECIALIST, INC. IS PROHIBITED.

DO NOT SCALE DRAWING

PDF DERIVED FROM SOLIDWORKS

TITLE:

SolidWorks Version of Nanocrystalline Inductor Common Mode Chokes Vertical Mount

| SIZE  | DWG. NO.        |      | REV      |
|-------|-----------------|------|----------|
| A     | GN-V-502U-4A-SW |      | Α        |
| SCALI | - 1 25·1 WEIGHT | SHEE | T 1 OF 1 |