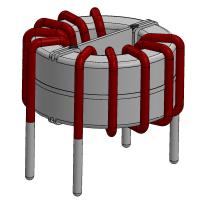

PDF DERIVED FROM SOLIDWORKS

SolidWorks Version of Common Mode Chokes Horizontal Mount

| SIZE  | DWG. NO.         |         | REV  |          |
|-------|------------------|---------|------|----------|
| A     | HL-H-151U-20A-SW |         | Α    |          |
| SCALE | : 1.25:1         | WEIGHT: | SHEE | T 1 OF 1 |