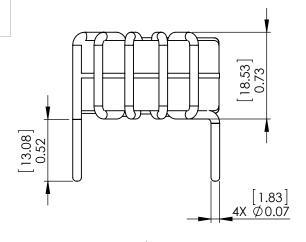

## FOR REFERENCE ONLY

THE PART NUMBER ON THE WEBSITE.

- 4. PLEASE REFER TO OFFICIAL AUTOCAD PDF DRAWING BY CLICKING
- 3. DIMENSIONS ARE FOR REFERENCE ONLY WITH NO TOLERANCES.

THE SOLIDWORKS DRAWING.

- 2. DIMENSIONS SHOWN ARE FOR ONE TYPICAL UNIT USED IN
- 1. DRAWING DERIVED FROM SOLIDWORKS STEP FILE.

NOTES: UNLESS OTHERWISE SPECIFIED, READ FROM BOTTOM UP.

| PROPRIETA RY | AND CONFIDENTIAL |  |
|--------------|------------------|--|
| FROFRIEIARI  | AND CONFIDENTIAL |  |

THE INFORMATION CONTAINED IN THIS DRAWING IS THE SOLE PROPERTY OF COIL WINDING SPECIALIST, INC. ANY REPRODUCTION IN PART OR AS A WHOLE WITHOUT THE WRITTEN PERMISSION OF COIL WINDING SPECIALIST, INC. IS PROHIBITED.

| •                                                                 |                             |           |      |          |       |           |
|-------------------------------------------------------------------|-----------------------------|-----------|------|----------|-------|-----------|
|                                                                   | UNLESS OTHERWISE SPECIFIED: |           | NAME | DATE     |       | ]         |
| TOLERANCES:<br>FRACTIONAL±<br>ANGULAR: MACH±<br>TWO PLACE DECIMAL | DIMENSIONS ARE IN INCHES    | DRAWN     | JJ   | 07/29/20 |       |           |
|                                                                   |                             | CHECKED   | TN   | 07/29/20 |       |           |
|                                                                   |                             | ENG APPR. | JL   | 07/29/20 |       | So        |
|                                                                   | THREE PLACE DECIMAL ±       | MFG APPR. | JL   | 07/29/20 |       | Co        |
|                                                                   |                             | Q.A.      | JM   | 07/29/20 |       |           |
|                                                                   |                             | COMMENTS: |      |          |       |           |
|                                                                   | MATERIAL                    |           | SIZE | DWG      |       |           |
|                                                                   | FINISH                      | _         |      |          | Α     | HL        |
|                                                                   | DO NOT SCALE DRAWING        | -         |      |          | SCALE | E: 1.25:1 |