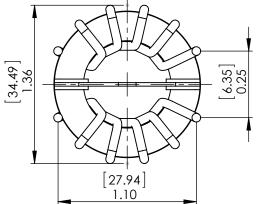

## FOR REFERENCE ONLY

THE PART NUMBER ON THE WEBSITE.

- 4. PLEASE REFER TO OFFICIAL AUTOCAD PDF DRAWING BY CLICKING
- 3. DIMENSIONS ARE FOR REFERENCE ONLY WITH NO TOLERANCES.

THE SOLIDWORKS DRAWING.

- 2. DIMENSIONS SHOWN ARE FOR ONE TYPICAL UNIT USED IN
- 1. DRAWING DERIVED FROM SOLIDWORKS STEP FILE.

NOTES: UNLESS OTHERWISE SPECIFIED, READ FROM BOTTOM UP.

| PROPRIETA RY | AND CONFIDENTIAL |  |
|--------------|------------------|--|
| FROFRIEIARI  | AND CONFIDENTIAL |  |

THE INFORMATION CONTAINED IN THIS DRAWING IS THE SOLE PROPERTY OF COIL WINDING SPECIALIST, INC. ANY REPRODUCTION IN PART OR AS A WHOLE WITHOUT THE WRITTEN PERMISSION OF COIL WINDING SPECIALIST, INC. IS PROHIBITED.

| •                                                                 |                             |           |      |          |       |           |
|-------------------------------------------------------------------|-----------------------------|-----------|------|----------|-------|-----------|
|                                                                   | UNLESS OTHERWISE SPECIFIED: |           | NAME | DATE     |       | ]         |
| TOLERANCES:<br>FRACTIONAL±<br>ANGULAR: MACH±<br>TWO PLACE DECIMAL | DIMENSIONS ARE IN INCHES    | DRAWN     | JJ   | 07/29/20 |       |           |
|                                                                   |                             | CHECKED   | TN   | 07/29/20 |       |           |
|                                                                   |                             | ENG APPR. | JL   | 07/29/20 |       | So        |
|                                                                   | THREE PLACE DECIMAL ±       | MFG APPR. | JL   | 07/29/20 |       | Co        |
|                                                                   |                             | Q.A.      | JM   | 07/29/20 |       |           |
|                                                                   |                             | COMMENTS: |      |          |       |           |
|                                                                   | MATERIAL                    |           | SIZE | DWG      |       |           |
|                                                                   | FINISH                      | _         |      |          | Α     | HL        |
|                                                                   | DO NOT SCALE DRAWING        | -         |      |          | SCALE | E: 1.25:1 |