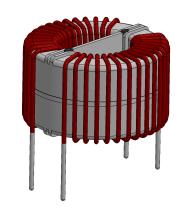

| UNLESS OTHERWISE SPECIFIED:                                                                                        |           | NAME | DATE                  |                  | PDF DERIVED FROM                         |             |    |     |
|--------------------------------------------------------------------------------------------------------------------|-----------|------|-----------------------|------------------|------------------------------------------|-------------|----|-----|
| DIMENSIONS ARE IN INCHES TOLERANCES: FRACTIONAL ± ANGULAR: MACH ± BEND ± TWO PLACE DECIMAL ± THREE PLACE DECIMAL ± | DRAWN     | IJ   | 08/11/20              |                  |                                          |             |    |     |
|                                                                                                                    | CHECKED   | TN   | 08/11/20              | TITLE:           | SolidWorks Version of Common Mode Chokes |             |    |     |
|                                                                                                                    | ENG APPR. | JL   | 08/11/20              |                  |                                          |             |    |     |
|                                                                                                                    | MFG APPR. | JL   | 08/11/20              |                  |                                          |             |    |     |
| INTERPRET GEOMETRIC                                                                                                | Q.A.      | JM   | 08/11/20              | Horizontal Mount |                                          |             |    |     |
| TOLERANCING PER:                                                                                                   | COMMENTS: | -    | -                     |                  |                                          |             |    |     |
| MATERIAL                                                                                                           |           |      |                       | SIZE             | DWG.                                     | NO.         |    | REV |
| FINISH                                                                                                             |           |      |                       | A                | HL                                       | -H-152U-5A- | SW | Α   |
| DO NOT SCALE DRAWING                                                                                               |           |      | SCALE: 1.25:1 WEIGHT: |                  | SHEET                                    | 1 OF 1      |    |     |