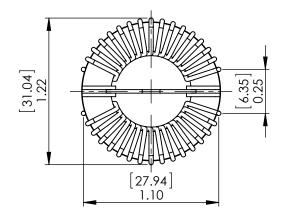

| UNLESS OTHERWISE SPECIFIED:                                                                                        |           | NAME | DATE                  |                  | PDF DERIVED FROM                         |             |    |     |
|--------------------------------------------------------------------------------------------------------------------|-----------|------|-----------------------|------------------|------------------------------------------|-------------|----|-----|
| DIMENSIONS ARE IN INCHES TOLERANCES: FRACTIONAL ± ANGULAR: MACH ± BEND ± TWO PLACE DECIMAL ± THREE PLACE DECIMAL ± | DRAWN     | IJ   | 08/11/20              |                  |                                          |             |    |     |
|                                                                                                                    | CHECKED   | TN   | 08/11/20              | TITLE:           | SolidWorks Version of Common Mode Chokes |             |    |     |
|                                                                                                                    | ENG APPR. | JL   | 08/11/20              |                  |                                          |             |    |     |
|                                                                                                                    | MFG APPR. | JL   | 08/11/20              |                  |                                          |             |    |     |
| INTERPRET GEOMETRIC                                                                                                | Q.A.      | JM   | 08/11/20              | Horizontal Mount |                                          |             |    |     |
| TOLERANCING PER:                                                                                                   | COMMENTS: | -    | -                     |                  |                                          |             |    |     |
| MATERIAL                                                                                                           |           |      |                       | SIZE             | DWG.                                     | NO.         |    | REV |
| FINISH                                                                                                             |           |      |                       | A                | HL                                       | -H-152U-5A- | SW | Α   |
| DO NOT SCALE DRAWING                                                                                               |           |      | SCALE: 1.25:1 WEIGHT: |                  | SHEET                                    | 1 OF 1      |    |     |