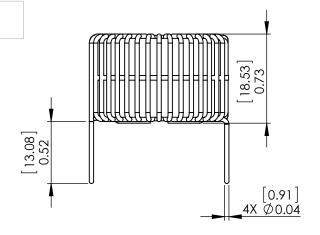

| UNLESS OTHERWISE SPECIFIED:                                                                                        |           | NAME | DATE                  |                  | PDF DERIVED FROM                         |             |    |     |
|--------------------------------------------------------------------------------------------------------------------|-----------|------|-----------------------|------------------|------------------------------------------|-------------|----|-----|
| DIMENSIONS ARE IN INCHES TOLERANCES: FRACTIONAL ± ANGULAR: MACH ± BEND ± TWO PLACE DECIMAL ± THREE PLACE DECIMAL ± | DRAWN     | IJ   | 08/11/20              |                  |                                          |             |    |     |
|                                                                                                                    | CHECKED   | TN   | 08/11/20              | TITLE:           | SolidWorks Version of Common Mode Chokes |             |    |     |
|                                                                                                                    | ENG APPR. | JL   | 08/11/20              |                  |                                          |             |    |     |
|                                                                                                                    | MFG APPR. | JL   | 08/11/20              |                  |                                          |             |    |     |
| INTERPRET GEOMETRIC                                                                                                | Q.A.      | JM   | 08/11/20              | Horizontal Mount |                                          |             |    |     |
| TOLERANCING PER:                                                                                                   | COMMENTS: | -    | -                     |                  |                                          |             |    |     |
| MATERIAL                                                                                                           |           |      |                       | SIZE             | DWG.                                     | NO.         |    | REV |
| FINISH                                                                                                             |           |      |                       | A                | HL                                       | -H-152U-5A- | SW | Α   |
| DO NOT SCALE DRAWING                                                                                               |           |      | SCALE: 1.25:1 WEIGHT: |                  | SHEET                                    | 1 OF 1      |    |     |