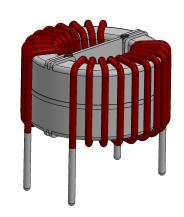

PDF DERIVED FROM SOLIDWORKS

SolidWorks Version of Common Mode Line Filter 600 uH, 10 Amps, Horizontal

| SIZE          | E DWG. NO. |             |      | REV      |
|---------------|------------|-------------|------|----------|
| Α             | HL-        | H-601U-10A- | Α    |          |
| SCALE: 1.25:1 |            | WEIGHT:     | SHEE | T 1 OF 1 |