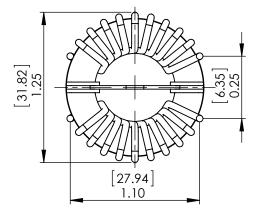

PDF DERIVED FROM SOLIDWORKS

SolidWorks Version of Common Mode Line Filter 600 uH, 10 Amps, Horizontal

| SIZE          | E DWG. NO. |             |      | REV      |
|---------------|------------|-------------|------|----------|
| Α             | HL-        | H-601U-10A- | Α    |          |
| SCALE: 1.25:1 |            | WEIGHT:     | SHEE | T 1 OF 1 |