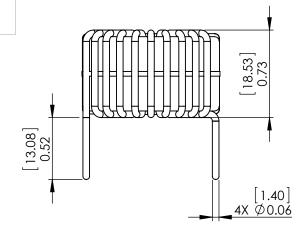

PDF DERIVED FROM SOLIDWORKS

SolidWorks Version of Common Mode Line Filter 600 uH, 10 Amps, Horizontal

| SIZE          | E DWG. NO. |             |      | REV      |
|---------------|------------|-------------|------|----------|
| Α             | HL-        | H-601U-10A- | Α    |          |
| SCALE: 1.25:1 |            | WEIGHT:     | SHEE | T 1 OF 1 |