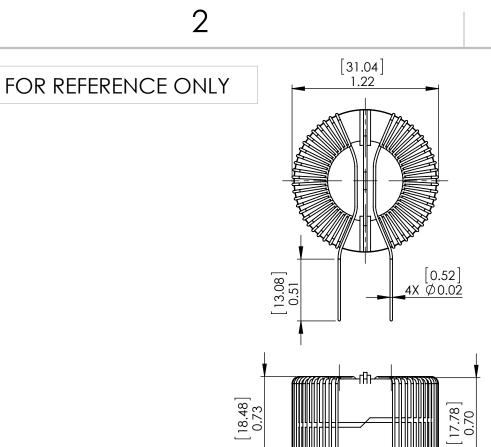

В

Α

THE PART NUMBER ON THE WEBSITE.

4. PLEASE REFER TO OFFICIAL AUTOCAD PDF DRAWING BY CLICKING

3. DIMENSIONS ARE FOR REFERENCE ONLY WITH NO TOLERANCES.

|                                                                                                                                                                                                                          | UNLESS OTHERWISE SPECIFIED:                   |                | NAME | DATE     | PDF DERIVED FROM                       |                       | FROM          |     |  |
|--------------------------------------------------------------------------------------------------------------------------------------------------------------------------------------------------------------------------|-----------------------------------------------|----------------|------|----------|----------------------------------------|-----------------------|---------------|-----|--|
| THE SOLIDWORKS DRAWING.<br>2. DIMENSIONS SHOWN ARE FOR ONE TYPICAL UNIT USED IN                                                                                                                                          | DIMENSIONS ARE IN INCHES                      | DRAWN          | JJ   | 08/01/20 | ~~~~~~~~~~~~~~~~~~~~~~~~~~~~~~~~~~~~~~ |                       |               |     |  |
|                                                                                                                                                                                                                          | TOLERANCES:<br>FRACTIONAL ±                   | CHECKED        | TN   | 08/01/20 | TITLE:                                 | E:                    |               |     |  |
| 1. DRAWING DERIVED FROM SOLIDWORKS STEP FILE.                                                                                                                                                                            | ANGULAR: MACH ± BEND ±<br>TWO PLACE DECIMAL ± | ENG APPR.      | JL   | 08/01/20 |                                        | SolidWorks Version of |               |     |  |
|                                                                                                                                                                                                                          | THREE PLACE DECIMAL ±                         | MFG APPR.      | JL   | 08/01/20 | Common Mode Chokes                     |                       |               |     |  |
| NOTES : UNLESS OTHERWISE SPECIFIED, READ FROM BOTTOM UP.                                                                                                                                                                 | INTERPRET GEOMETRIC                           | Q.A.           | ML   | 08/01/20 | Vertical Mount                         |                       | Vertical Mour |     |  |
|                                                                                                                                                                                                                          | TOLERANCING PER:                              | RIAL COMMENTS: |      |          |                                        |                       |               |     |  |
|                                                                                                                                                                                                                          | MATERIAL                                      |                |      |          | SIZE DWG. NO.                          |                       |               | REV |  |
| PROPRIETARY AND CONFIDENTIAL<br>THE INFORMATION CONTAINED IN THIS DRAWING IS THE SOLE PROPERTY OF COIL WINDING SPECIALIST, INC.<br>ANY REPRODUCTION IN PART OR AS A WHOLE WITHOUT THE WRITTEN PERMISSION OF COIL WINDING | FINISH                                        |                |      | Α        | A HL                                   | HL-V-302U-3A-SW       |               | А   |  |
| Specialist, Inc. Is prohibited.                                                                                                                                                                                          | DO NOT SCALE DRAWING                          |                |      |          | SCALE: 1.25:1                          | 1 WEIGHT:             | SHEET 1 OF 1  |     |  |
| 0                                                                                                                                                                                                                        |                                               |                |      |          | 1                                      |                       |               |     |  |
| Z                                                                                                                                                                                                                        |                                               |                |      |          |                                        |                       |               |     |  |