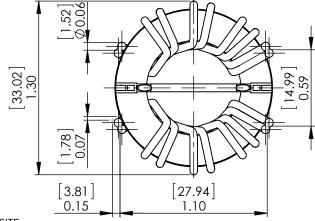

THE PART NUMBER ON THE WEBSITE.

- 4. PLEASE REFER TO OFFICIAL AUTOCAD PDF DRAWING BY CLICKING
- 3. DIMENSIONS ARE FOR REFERENCE ONLY WITH NO TOLERANCES.

THE SOLIDWORKS DRAWING.

- 2. DIMENSIONS SHOWN ARE FOR ONE TYPICAL UNIT USED IN
- 1. DRAWING DERIVED FROM SOLIDWORKS STEP FILE.

NOTES: UNLESS OTHERWISE SPECIFIED, READ FROM BOTTOM UP.

| DD ODDIET A DV | VND | CONFIDENTIAL |  |
|----------------|-----|--------------|--|
|                |     |              |  |

THE INFORMATION CONTAINED IN THIS DRAWING IS THE SOLE PROPERTY OF COIL WINDING SPECIALIST, INC. ANY REPRODUCTION IN PART OR AS A WHOLE WITHOUT THE WRITTEN PERMISSION OF COIL WINDING SPECIALIST, INC. IS PROHIBITED.

| UNLESS OTHERWISE SPECIFIED:                                                                                      |           | NAME | DATE     |                    | PDF DERIVED FROM                               |  |  |
|------------------------------------------------------------------------------------------------------------------|-----------|------|----------|--------------------|------------------------------------------------|--|--|
| DIMENSIONS ARE IN INCHES TOLERANCES: FRACTIONAL± ANGULAR: MACH± BEND ± TWO PLACE DECIMAL ± THREE PLACE DECIMAL ± | DRAWN     | JJ   | 08/11/20 |                    | SOLIDWORKS                                     |  |  |
|                                                                                                                  | CHECKED   | TN   | 08/11/20 | TITLE:             |                                                |  |  |
|                                                                                                                  | ENG APPR. | JL   | 08/11/20 |                    | SolidWorks Version of Nanocrystalline Inductor |  |  |
|                                                                                                                  | MFG APPR. | JL   | 08/11/20 |                    |                                                |  |  |
| INTERPRET GEOMETRIC<br>TOLERANCING PER:                                                                          | Q.A.      | JM   | 08/11/20 | Common Mode Chokes |                                                |  |  |
|                                                                                                                  | COMMENTS: |      |          | Horizontal Mount   |                                                |  |  |
| MATERIAL                                                                                                         |           |      |          | SIZE               | DWG. NO.                                       |  |  |
| FINISH                                                                                                           |           |      |          | A                  | HN-H-142U-27A-SW                               |  |  |
| DO NOT SCALE DRAWING                                                                                             |           |      |          | SCALI              | E: 1.25:1 WEIGHT: SHEET                        |  |  |