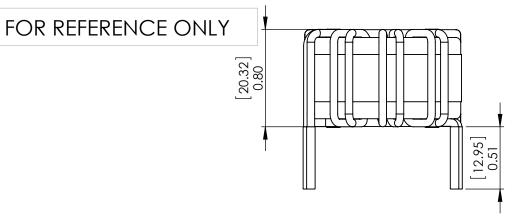

THE PART NUMBER ON THE WEBSITE.

- 4. PLEASE REFER TO OFFICIAL AUTOCAD PDF DRAWING BY CLICKING
- 3. DIMENSIONS ARE FOR REFERENCE ONLY WITH NO TOLERANCES.

THE SOLIDWORKS DRAWING.

- 2. DIMENSIONS SHOWN ARE FOR ONE TYPICAL UNIT USED IN
- 1. DRAWING DERIVED FROM SOLIDWORKS STEP FILE.

NOTES: UNLESS OTHERWISE SPECIFIED, READ FROM BOTTOM UP.

| DD ODDIET A DV | VND | CONFIDENTIAL |  |
|----------------|-----|--------------|--|
|                |     |              |  |

THE INFORMATION CONTAINED IN THIS DRAWING IS THE SOLE PROPERTY OF COIL WINDING SPECIALIST, INC. ANY REPRODUCTION IN PART OR AS A WHOLE WITHOUT THE WRITTEN PERMISSION OF COIL WINDING SPECIALIST, INC. IS PROHIBITED.

| UNLESS OTHERWISE SPECIFIED:                                                                                      |           | NAME | DATE     |                    | PDF DERIVED FROM                               |  |  |
|------------------------------------------------------------------------------------------------------------------|-----------|------|----------|--------------------|------------------------------------------------|--|--|
| DIMENSIONS ARE IN INCHES TOLERANCES: FRACTIONAL± ANGULAR: MACH± BEND ± TWO PLACE DECIMAL ± THREE PLACE DECIMAL ± | DRAWN     | JJ   | 08/11/20 |                    | SOLIDWORKS                                     |  |  |
|                                                                                                                  | CHECKED   | TN   | 08/11/20 | TITLE:             |                                                |  |  |
|                                                                                                                  | ENG APPR. | JL   | 08/11/20 |                    | SolidWorks Version of Nanocrystalline Inductor |  |  |
|                                                                                                                  | MFG APPR. | JL   | 08/11/20 |                    |                                                |  |  |
| INTERPRET GEOMETRIC<br>TOLERANCING PER:                                                                          | Q.A.      | JM   | 08/11/20 | Common Mode Chokes |                                                |  |  |
|                                                                                                                  | COMMENTS: |      |          | Horizontal Mount   |                                                |  |  |
| MATERIAL                                                                                                         |           |      |          | SIZE               | DWG. NO.                                       |  |  |
| FINISH                                                                                                           |           |      |          | A                  | HN-H-142U-27A-SW                               |  |  |
| DO NOT SCALE DRAWING                                                                                             |           |      |          | SCALI              | E: 1.25:1 WEIGHT: SHEET                        |  |  |