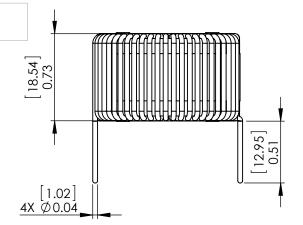

FOR REFERENCE ONLY

THE PART NUMBER ON THE WEBSITE.

- 4. PLEASE REFER TO OFFICIAL AUTOCAD PDF DRAWING BY CLICKING
- 3. DIMENSIONS ARE FOR REFERENCE ONLY WITH NO TOLERANCES.

THE SOLIDWORKS DRAWING.

- 2. DIMENSIONS SHOWN ARE FOR ONE TYPICAL UNIT USED IN
- 1. DRAWING DERIVED FROM SOLIDWORKS STEP FILE.

NOTES: UNLESS OTHERWISE SPECIFIED, READ FROM BOTTOM UP.

| PROPRIETARY AND CONFIDENTIA |  |
|-----------------------------|--|

THE INFORMATION CONTAINED IN THIS DRAWING IS THE SOLE PROPERTY OF COIL WINDING SPECIALIST, INC. ANY REPRODUCTION IN PART OR AS A WHOLE WITHOUT THE WRITTEN PERMISSION OF COIL WINDING SPECIALIST, INC. IS PROHIBITED.

| • |                                                                                                     |           |      |          |                  |                          |  |
|---|-----------------------------------------------------------------------------------------------------|-----------|------|----------|------------------|--------------------------|--|
|   | UNLESS OTHERWISE SPECIFIED:                                                                         |           | NAME | DATE     |                  | PDF DERIVED FROM         |  |
|   | DIMENSIONS ARE IN INCHES                                                                            | DRAWN     | JJ   | 08/11/20 |                  | SOLIDWORKS               |  |
| 7 | TOLERANCES:<br>FRACTIONAL±<br>ANGULAR: MACH± BEND ±<br>TWO PLACE DECIMAL ±<br>THREE PLACE DECIMAL ± | CHECKED   | TN   | 08/11/20 | TITLE:           |                          |  |
|   |                                                                                                     | ENG APPR. | JL   | 08/11/20 |                  | SolidWorks Version of    |  |
|   |                                                                                                     | MFG APPR. | JL   | 08/11/20 |                  | Nanocrystalline Inductor |  |
|   | INTERPRET GEOMETRIC<br>TOLERANCING PER:                                                             | Q.A.      | JM   | 08/11/20 |                  | Common Mode Chokes       |  |
|   |                                                                                                     | COMMENTS: |      |          | Horizontal Mount |                          |  |
|   | MATERIAL                                                                                            |           |      |          | SIZE             | DWG. NO.                 |  |
|   | FINISH                                                                                              |           |      |          | A                | HN-H-353U-7A-SW          |  |
|   | DO NOT SCALE DRAWING                                                                                |           |      |          | SCAL             | E: 1.25:1 WEIGHT: SHEET  |  |