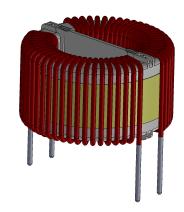

| • |                                                                                                     |           |      |          |                  |                          |  |
|---|-----------------------------------------------------------------------------------------------------|-----------|------|----------|------------------|--------------------------|--|
|   | UNLESS OTHERWISE SPECIFIED:                                                                         |           | NAME | DATE     |                  | PDF DERIVED FROM         |  |
|   | DIMENSIONS ARE IN INCHES                                                                            | DRAWN     | JJ   | 08/11/20 |                  | SOLIDWORKS               |  |
| 7 | TOLERANCES:<br>FRACTIONAL±<br>ANGULAR: MACH± BEND ±<br>TWO PLACE DECIMAL ±<br>THREE PLACE DECIMAL ± | CHECKED   | TN   | 08/11/20 | TITLE:           |                          |  |
|   |                                                                                                     | ENG APPR. | JL   | 08/11/20 |                  | SolidWorks Version of    |  |
|   |                                                                                                     | MFG APPR. | JL   | 08/11/20 |                  | Nanocrystalline Inductor |  |
|   | INTERPRET GEOMETRIC<br>TOLERANCING PER:                                                             | Q.A.      | JM   | 08/11/20 |                  | Common Mode Chokes       |  |
|   |                                                                                                     | COMMENTS: |      |          | Horizontal Mount |                          |  |
|   | MATERIAL                                                                                            |           |      |          | SIZE             | DWG. NO.                 |  |
|   | FINISH                                                                                              |           |      |          | A                | HN-H-353U-7A-SW          |  |
|   | DO NOT SCALE DRAWING                                                                                |           |      |          | SCAL             | E: 1.25:1 WEIGHT: SHEET  |  |