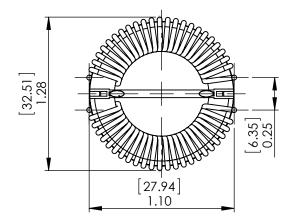

FOR REFERENCE ONLY

THE PART NUMBER ON THE WEBSITE.

- 4. PLEASE REFER TO OFFICIAL AUTOCAD PDF DRAWING BY CLICKING
- 3. DIMENSIONS ARE FOR REFERENCE ONLY WITH NO TOLERANCES.

THE SOLIDWORKS DRAWING.

- 2. DIMENSIONS SHOWN ARE FOR ONE TYPICAL UNIT USED IN
- 1. DRAWING DERIVED FROM SOLIDWORKS STEP FILE.

NOTES: UNLESS OTHERWISE SPECIFIED, READ FROM BOTTOM UP.

| PROPRIETARY AND CONFIDENTIA |  |
|-----------------------------|--|

THE INFORMATION CONTAINED IN THIS DRAWING IS THE SOLE PROPERTY OF COIL WINDING SPECIALIST, INC. ANY REPRODUCTION IN PART OR AS A WHOLE WITHOUT THE WRITTEN PERMISSION OF COIL WINDING SPECIALIST, INC. IS PROHIBITED.

| • |                                                                                                     |           |      |          |                  |                          |  |
|---|-----------------------------------------------------------------------------------------------------|-----------|------|----------|------------------|--------------------------|--|
|   | UNLESS OTHERWISE SPECIFIED:                                                                         |           | NAME | DATE     |                  | PDF DERIVED FROM         |  |
|   | DIMENSIONS ARE IN INCHES                                                                            | DRAWN     | JJ   | 08/11/20 |                  | SOLIDWORKS               |  |
| 7 | TOLERANCES:<br>FRACTIONAL±<br>ANGULAR: MACH± BEND ±<br>TWO PLACE DECIMAL ±<br>THREE PLACE DECIMAL ± | CHECKED   | TN   | 08/11/20 | TITLE:           |                          |  |
|   |                                                                                                     | ENG APPR. | JL   | 08/11/20 |                  | SolidWorks Version of    |  |
|   |                                                                                                     | MFG APPR. | JL   | 08/11/20 |                  | Nanocrystalline Inductor |  |
|   | INTERPRET GEOMETRIC<br>TOLERANCING PER:                                                             | Q.A.      | JM   | 08/11/20 |                  | Common Mode Chokes       |  |
|   |                                                                                                     | COMMENTS: |      |          | Horizontal Mount |                          |  |
|   | MATERIAL                                                                                            |           |      |          | SIZE             | DWG. NO.                 |  |
|   | FINISH                                                                                              |           |      |          | A                | HN-H-353U-7A-SW          |  |
|   | DO NOT SCALE DRAWING                                                                                |           |      |          | SCAL             | E: 1.25:1 WEIGHT: SHEET  |  |