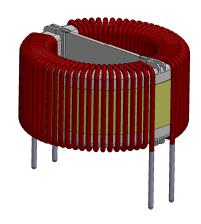

| UNLESS OTHERWISE SPECIFIED:                                                                                        |           | NAME | DATE     |                    | PDF DERIVED FROM                               |      |          |     |
|--------------------------------------------------------------------------------------------------------------------|-----------|------|----------|--------------------|------------------------------------------------|------|----------|-----|
| DIMENSIONS ARE IN INCHES TOLERANCES: FRACTIONAL ± ANGULAR: MACH ± BEND ± TWO PLACE DECIMAL ± THREE PLACE DECIMAL ± | DRAWN     | JJ   | 08/11/20 |                    | SOLIDWORKS                                     |      |          |     |
|                                                                                                                    | CHECKED   | TN   | 08/11/20 | TITLE:             |                                                |      |          |     |
|                                                                                                                    | ENG APPR. | JL   | 08/11/20 |                    | SolidWorks Version of Nanocrystalline Inductor |      |          |     |
|                                                                                                                    | MFG APPR. | JL   | 08/11/20 |                    |                                                |      |          |     |
| INTERPRET GEOMETRIC<br>TOLERANCING PER:                                                                            | Q.A.      | JM   | 08/11/20 | Common Mode Chokes |                                                |      |          |     |
|                                                                                                                    | COMMENTS: |      |          | Horizontal Mount   |                                                |      |          |     |
| MATERIAL                                                                                                           |           |      |          | SIZE               | DWG.                                           | NO.  |          | REV |
| FINISH                                                                                                             |           |      |          | Α                  | HN-H-423U-5A-SW                                |      |          | Α   |
| DO NOT SCALE DRAWING                                                                                               |           |      | SCAL     | E: 1.25:1          | WEIGHT:                                        | SHEE | T 1 OF 1 |     |