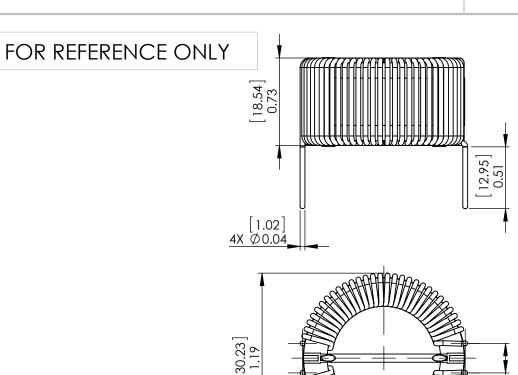

[27.94] 1.10

В

THE PART NUMBER ON THE WEBSITE.

- 4. PLEASE REFER TO OFFICIAL AUTOCAD PDF DRAWING BY CLICKING
- 3. DIMENSIONS ARE FOR REFERENCE ONLY WITH NO TOLERANCES.

THE SOLIDWORKS DRAWING.

- 2. DIMENSIONS SHOWN ARE FOR ONE TYPICAL UNIT USED IN
- 1. DRAWING DERIVED FROM SOLIDWORKS STEP FILE.

NOTES: UNLESS OTHERWISE SPECIFIED, READ FROM BOTTOM UP.

| PROPRIETARY AND CONFIDENT | ΙΔΙ |
|---------------------------|-----|

THE INFORMATION CONTAINED IN THIS DRAWING IS THE SOLE PROPERTY OF COIL WINDING SPECIALIST, INC. ANY REPRODUCTION IN PART OR AS A WHOLE WITHOUT THE WRITTEN PERMISSION OF COIL WINDING SPECIALIST, INC. IS PROHIBITED.

| UNLESS OTHERWISE SPECIFIED:                                                                                        |           | NAME | DATE     |                    | PDF DERIVED FROM                               |      |          |     |
|--------------------------------------------------------------------------------------------------------------------|-----------|------|----------|--------------------|------------------------------------------------|------|----------|-----|
| DIMENSIONS ARE IN INCHES TOLERANCES: FRACTIONAL ± ANGULAR: MACH ± BEND ± TWO PLACE DECIMAL ± THREE PLACE DECIMAL ± | DRAWN     | JJ   | 08/11/20 |                    | SOLIDWORKS                                     |      |          |     |
|                                                                                                                    | CHECKED   | TN   | 08/11/20 | TITLE:             |                                                |      |          |     |
|                                                                                                                    | ENG APPR. | JL   | 08/11/20 |                    | SolidWorks Version of Nanocrystalline Inductor |      |          |     |
|                                                                                                                    | MFG APPR. | JL   | 08/11/20 |                    |                                                |      |          |     |
| INTERPRET GEOMETRIC<br>TOLERANCING PER:                                                                            | Q.A.      | JM   | 08/11/20 | Common Mode Chokes |                                                |      |          |     |
|                                                                                                                    | COMMENTS: |      |          | Horizontal Mount   |                                                |      |          |     |
| MATERIAL                                                                                                           |           |      |          | SIZE               | DWG.                                           | NO.  |          | REV |
| FINISH                                                                                                             |           |      |          | Α                  | HN-H-423U-5A-SW                                |      |          | Α   |
| DO NOT SCALE DRAWING                                                                                               |           |      | SCAL     | E: 1.25:1          | WEIGHT:                                        | SHEE | T 1 OF 1 |     |