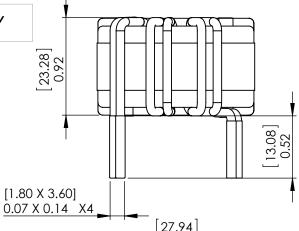

THE PART NUMBER ON THE WEBSITE.

- 4. PLEASE REFER TO OFFICIAL AUTOCAD PDF DRAWING BY CLICKING
- 3. DIMENSIONS ARE FOR REFERENCE ONLY WITH NO TOLERANCES.

THE SOLIDWORKS DRAWING.

- 2. DIMENSIONS SHOWN ARE FOR ONE TYPICAL UNIT USED IN
- 1. DRAWING DERIVED FROM SOLIDWORKS STEP FILE.

NOTES: UNLESS OTHERWISE SPECIFIED, READ FROM BOTTOM UP.

| PROPRIETARY AND CONFIDENTIA |  |
|-----------------------------|--|

THE INFORMATION CONTAINED IN THIS DRAWING IS THE SOLE PROPERTY OF COIL WINDING SPECIALIST, INC. ANY REPRODUCTION IN PART OR AS A WHOLE WITHOUT THE WRITTEN PERMISSION OF COIL WINDING SPECIALIST, INC. IS PROHIBITED.

PDF DERIVED FROM SOLIDWORKS

TITLE:

SolidWorks Version of Nanocrystalline Inductor Common Mode Chokes Horizontal Mount

| SIZE  | DWG. NO.  |         |      | REV      |
|-------|-----------|---------|------|----------|
| A     | HN-       | Α       |      |          |
| SCALI | E: 1.25:1 | WEIGHT: | SHEE | T 1 OF 1 |