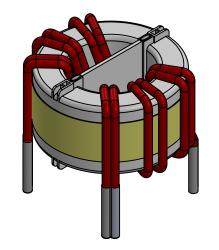

PDF DERIVED FROM SOLIDWORKS

TITLE:

SolidWorks Version of Nanocrystalline Inductor Common Mode Chokes Horizontal Mount

| SIZE  | DWG. NO.  |         |      | REV      |
|-------|-----------|---------|------|----------|
| A     | HN-       | Α       |      |          |
| SCALI | E: 1.25:1 | WEIGHT: | SHEE | T 1 OF 1 |