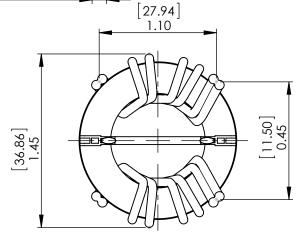

THE PART NUMBER ON THE WEBSITE.

- 4. PLEASE REFER TO OFFICIAL AUTOCAD PDF DRAWING BY CLICKING
- 3. DIMENSIONS ARE FOR REFERENCE ONLY WITH NO TOLERANCES.

THE SOLIDWORKS DRAWING.

- 2. DIMENSIONS SHOWN ARE FOR ONE TYPICAL UNIT USED IN
- 1. DRAWING DERIVED FROM SOLIDWORKS STEP FILE.

NOTES: UNLESS OTHERWISE SPECIFIED, READ FROM BOTTOM UP.

| PROPRIETARY AND CONFIDENTIA |  |
|-----------------------------|--|

THE INFORMATION CONTAINED IN THIS DRAWING IS THE SOLE PROPERTY OF COIL WINDING SPECIALIST, INC. ANY REPRODUCTION IN PART OR AS A WHOLE WITHOUT THE WRITTEN PERMISSION OF COIL WINDING SPECIALIST, INC. IS PROHIBITED.

PDF DERIVED FROM SOLIDWORKS

TITLE:

SolidWorks Version of Nanocrystalline Inductor Common Mode Chokes Horizontal Mount

| SIZE  | DWG. NO.  |         |      | REV      |
|-------|-----------|---------|------|----------|
| A     | HN-       | Α       |      |          |
| SCALI | E: 1.25:1 | WEIGHT: | SHEE | T 1 OF 1 |