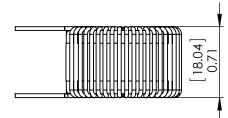

| UNLESS OTHERWISE SPECIFIED:                                                                                   |           | NAME | DATE     |                    | P                                              | DF DERIVED F | ROM   |
|---------------------------------------------------------------------------------------------------------------|-----------|------|----------|--------------------|------------------------------------------------|--------------|-------|
| DIMENSIONS ARE IN INCHES TOLERANCES: FRACTIONAL± ANGULAR: MACH± BEND± TWO PLACE DECIMAL± THREE PLACE DECIMAL± | DRAWN     | JJ   | 06/23/20 |                    | SOLIDWORKS                                     |              |       |
|                                                                                                               | CHECKED   | TN   | 06/23/20 | TITLE:             |                                                |              |       |
|                                                                                                               | ENG APPR. | JL   | 06/23/20 |                    | SolidWorks Version of Nanocrystalline Inductor |              |       |
|                                                                                                               | MFG APPR. | JL   | 06/23/20 |                    |                                                |              |       |
| INTERPRET GEOMETRIC<br>TOLERANCING PER:                                                                       | Q.A.      | JM   | 06/23/20 | Common Mode Chokes |                                                |              |       |
|                                                                                                               | COMMENTS: |      |          | Vertical Mount     |                                                |              |       |
| MATERIAL                                                                                                      |           |      |          | SIZE               | DWG.                                           | NO.          |       |
| FINISH                                                                                                        |           |      |          | A                  | HN                                             | I-V-273U-7A- | -SW   |
| DO NOT SCALE DRAWING                                                                                          |           |      |          | SCALI              | E: 1:1                                         | WEIGHT:      | SHEET |