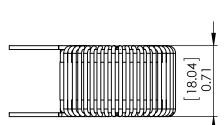

| UNLESS OTHERWISE SPECIFIED:                                                                                   |           | NAME | DATE     |                    | P                                              | DF DERIVED F | ROM   |
|---------------------------------------------------------------------------------------------------------------|-----------|------|----------|--------------------|------------------------------------------------|--------------|-------|
| DIMENSIONS ARE IN INCHES TOLERANCES: FRACTIONAL± ANGULAR: MACH± BEND± TWO PLACE DECIMAL± THREE PLACE DECIMAL± | DRAWN     | JJ   | 06/23/20 |                    | SOLIDWORKS                                     |              |       |
|                                                                                                               | CHECKED   | TN   | 06/23/20 | TITLE:             |                                                |              |       |
|                                                                                                               | ENG APPR. | JL   | 06/23/20 |                    | SolidWorks Version of Nanocrystalline Inductor |              |       |
|                                                                                                               | MFG APPR. | JL   | 06/23/20 |                    |                                                |              |       |
| INTERPRET GEOMETRIC<br>TOLERANCING PER:                                                                       | Q.A.      | JM   | 06/23/20 | Common Mode Chokes |                                                |              |       |
|                                                                                                               | COMMENTS: |      |          | Vertical Mount     |                                                |              |       |
| MATERIAL                                                                                                      |           |      |          | SIZE               | DWG.                                           | NO.          |       |
| FINISH                                                                                                        |           |      |          | A                  | HN                                             | I-V-273U-7A- | -SW   |
| DO NOT SCALE DRAWING                                                                                          |           |      |          | SCALI              | E: 1:1                                         | WEIGHT:      | SHEET |