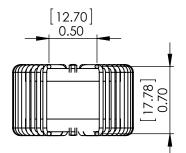

| UNLESS OTHERWISE SPECIFIED:                                                                                   |           | NAME | DATE     |                    | P                                              | DF DERIVED F | ROM   |
|---------------------------------------------------------------------------------------------------------------|-----------|------|----------|--------------------|------------------------------------------------|--------------|-------|
| DIMENSIONS ARE IN INCHES TOLERANCES: FRACTIONAL± ANGULAR: MACH± BEND± TWO PLACE DECIMAL± THREE PLACE DECIMAL± | DRAWN     | JJ   | 06/23/20 |                    | SOLIDWORKS                                     |              |       |
|                                                                                                               | CHECKED   | TN   | 06/23/20 | TITLE:             |                                                |              |       |
|                                                                                                               | ENG APPR. | JL   | 06/23/20 |                    | SolidWorks Version of Nanocrystalline Inductor |              |       |
|                                                                                                               | MFG APPR. | JL   | 06/23/20 |                    |                                                |              |       |
| INTERPRET GEOMETRIC<br>TOLERANCING PER:                                                                       | Q.A.      | JM   | 06/23/20 | Common Mode Chokes |                                                |              |       |
|                                                                                                               | COMMENTS: |      |          | Vertical Mount     |                                                |              |       |
| MATERIAL                                                                                                      |           |      |          | SIZE               | DWG.                                           | NO.          |       |
| FINISH                                                                                                        |           |      |          | A                  | HN                                             | I-V-273U-7A- | -SW   |
| DO NOT SCALE DRAWING                                                                                          |           |      |          | SCALI              | E: 1:1                                         | WEIGHT:      | SHEET |