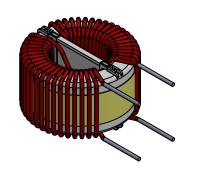

| UNLESS OTHERWISE SPECIFIED:                                                                                   |           | NAME | DATE     |                    | P                                              | DF DERIVED F | ROM   |
|---------------------------------------------------------------------------------------------------------------|-----------|------|----------|--------------------|------------------------------------------------|--------------|-------|
| DIMENSIONS ARE IN INCHES TOLERANCES: FRACTIONAL± ANGULAR: MACH± BEND± TWO PLACE DECIMAL± THREE PLACE DECIMAL± | DRAWN     | JJ   | 06/23/20 |                    | SOLIDWORKS                                     |              |       |
|                                                                                                               | CHECKED   | TN   | 06/23/20 | TITLE:             |                                                |              |       |
|                                                                                                               | ENG APPR. | JL   | 06/23/20 |                    | SolidWorks Version of Nanocrystalline Inductor |              |       |
|                                                                                                               | MFG APPR. | JL   | 06/23/20 |                    |                                                |              |       |
| INTERPRET GEOMETRIC<br>TOLERANCING PER:                                                                       | Q.A.      | JM   | 06/23/20 | Common Mode Chokes |                                                |              |       |
|                                                                                                               | COMMENTS: |      |          | Vertical Mount     |                                                |              |       |
| MATERIAL                                                                                                      |           |      |          | SIZE               | DWG.                                           | NO.          |       |
| FINISH                                                                                                        |           |      |          | A                  | HN                                             | I-V-273U-7A- | -SW   |
| DO NOT SCALE DRAWING                                                                                          |           |      |          | SCALI              | E: 1:1                                         | WEIGHT:      | SHEET |