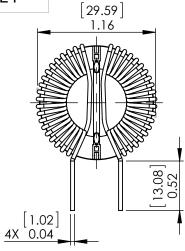

| UNLESS OTHERWISE SPECIFIED:                                                                                   |           | NAME | DATE     |                    | P                                              | DF DERIVED F | ROM   |
|---------------------------------------------------------------------------------------------------------------|-----------|------|----------|--------------------|------------------------------------------------|--------------|-------|
| DIMENSIONS ARE IN INCHES TOLERANCES: FRACTIONAL± ANGULAR: MACH± BEND± TWO PLACE DECIMAL± THREE PLACE DECIMAL± | DRAWN     | JJ   | 06/23/20 |                    | SOLIDWORKS                                     |              |       |
|                                                                                                               | CHECKED   | TN   | 06/23/20 | TITLE:             |                                                |              |       |
|                                                                                                               | ENG APPR. | JL   | 06/23/20 |                    | SolidWorks Version of Nanocrystalline Inductor |              |       |
|                                                                                                               | MFG APPR. | JL   | 06/23/20 |                    |                                                |              |       |
| INTERPRET GEOMETRIC<br>TOLERANCING PER:                                                                       | Q.A.      | JM   | 06/23/20 | Common Mode Chokes |                                                |              |       |
|                                                                                                               | COMMENTS: |      |          | Vertical Mount     |                                                |              |       |
| MATERIAL                                                                                                      |           |      |          | SIZE               | DWG.                                           | NO.          |       |
| FINISH                                                                                                        |           |      |          | A                  | HN                                             | I-V-273U-7A- | -SW   |
| DO NOT SCALE DRAWING                                                                                          |           |      |          | SCALI              | E: 1:1                                         | WEIGHT:      | SHEET |