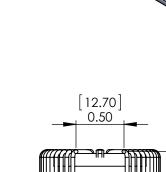

FOR REFERENCE ONLY

В

REV

Α

SHEET 1 OF 1

THE PART NUMBER ON THE WEBSITE.

- 4. PLEASE REFER TO OFFICIAL AUTOCAD PDF DRAWING BY CLICKING
- 3. DIMENSIONS ARE FOR REFERENCE ONLY WITH NO TOLERANCES.

THE SOLIDWORKS DRAWING.

- 2. DIMENSIONS SHOWN ARE FOR ONE TYPICAL UNIT USED IN
- 1. DRAWING DERIVED FROM SOLIDWORKS STEP FILE.

NOTES: UNLESS OTHERWISE SPECIFIED, READ FROM BOTTOM UP.

| PROPRIETA RV | AND | CONFIDENTIAL |
|--------------|-----|--------------|
|              |     |              |

|   | UNLESS OTHERWISE SPECIFIED:                                                                                        |           | NAME | DATE       |                | P                                              | DF DERIVED FI | ROM |   |
|---|--------------------------------------------------------------------------------------------------------------------|-----------|------|------------|----------------|------------------------------------------------|---------------|-----|---|
|   | DIMENSIONS ARE IN INCHES TOLERANCES: FRACTIONAL ± ANGULAR: MACH ± BEND ± TWO PLACE DECIMAL ± THREE PLACE DECIMAL ± | DRAWN     | JJ   | 06/30/20   |                | SOLIDWORKS                                     |               |     |   |
|   |                                                                                                                    | CHECKED   | TN   | 06/30/20   | TITLE:         |                                                |               |     |   |
|   |                                                                                                                    | ENG APPR. | JL   | 06/30/20   |                | SolidWorks Version of Nanocrystalline Inductor |               |     |   |
|   |                                                                                                                    | MFG APPR. | JL   | 06/30/20   |                |                                                |               |     |   |
|   | INTERPRET GEOMETRIC<br>TOLERANCING PER:                                                                            | Q.A.      | JM   | 06/30/20   |                |                                                |               |     | , |
| 1 |                                                                                                                    | COMMENTS: |      |            | Vertical Mount |                                                |               |     |   |
| ١ | MATERIAL                                                                                                           |           |      |            | SIZE           | DWG.                                           | . NO.         |     |   |
| F | INISH                                                                                                              |           |      |            | A              | HN-V-303U-7A-SW                                |               |     |   |
|   | DO NOT SCALE DRAWING                                                                                               |           |      | SCALE: 1:1 |                | WEIGHT:                                        | SHEE          | T   |   |