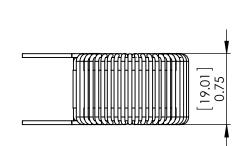

FOR REFERENCE ONLY

В

REV

Α

SHEET 1 OF 1

THE PART NUMBER ON THE WEBSITE.

- 4. PLEASE REFER TO OFFICIAL AUTOCAD PDF DRAWING BY CLICKING
- 3. DIMENSIONS ARE FOR REFERENCE ONLY WITH NO TOLERANCES.

THE SOLIDWORKS DRAWING.

- 2. DIMENSIONS SHOWN ARE FOR ONE TYPICAL UNIT USED IN
- 1. DRAWING DERIVED FROM SOLIDWORKS STEP FILE.

NOTES: UNLESS OTHERWISE SPECIFIED, READ FROM BOTTOM UP.

| PROPRIETA RV | AND | CONFIDENTIAL |
|--------------|-----|--------------|
|              |     |              |

|   | UNLESS OTHERWISE SPECIFIED:                                                                                        |           | NAME | DATE       |                | P                                              | DF DERIVED FI | ROM |   |
|---|--------------------------------------------------------------------------------------------------------------------|-----------|------|------------|----------------|------------------------------------------------|---------------|-----|---|
|   | DIMENSIONS ARE IN INCHES TOLERANCES: FRACTIONAL ± ANGULAR: MACH ± BEND ± TWO PLACE DECIMAL ± THREE PLACE DECIMAL ± | DRAWN     | JJ   | 06/30/20   |                | SOLIDWORKS                                     |               |     |   |
|   |                                                                                                                    | CHECKED   | TN   | 06/30/20   | TITLE:         |                                                |               |     |   |
|   |                                                                                                                    | ENG APPR. | JL   | 06/30/20   |                | SolidWorks Version of Nanocrystalline Inductor |               |     |   |
|   |                                                                                                                    | MFG APPR. | JL   | 06/30/20   |                |                                                |               |     |   |
|   | INTERPRET GEOMETRIC<br>TOLERANCING PER:                                                                            | Q.A.      | JM   | 06/30/20   |                |                                                |               |     | , |
| 1 |                                                                                                                    | COMMENTS: |      |            | Vertical Mount |                                                |               |     |   |
| ١ | MATERIAL                                                                                                           |           |      |            | SIZE           | DWG.                                           | . NO.         |     |   |
| F | INISH                                                                                                              |           |      |            | A              | HN-V-303U-7A-SW                                |               |     |   |
|   | DO NOT SCALE DRAWING                                                                                               |           |      | SCALE: 1:1 |                | WEIGHT:                                        | SHEE          | T   |   |