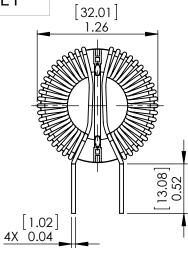

FOR REFERENCE ONLY

В

REV

Α

SHEET 1 OF 1

THE PART NUMBER ON THE WEBSITE.

- 4. PLEASE REFER TO OFFICIAL AUTOCAD PDF DRAWING BY CLICKING
- 3. DIMENSIONS ARE FOR REFERENCE ONLY WITH NO TOLERANCES.

THE SOLIDWORKS DRAWING.

- 2. DIMENSIONS SHOWN ARE FOR ONE TYPICAL UNIT USED IN
- 1. DRAWING DERIVED FROM SOLIDWORKS STEP FILE.

NOTES: UNLESS OTHERWISE SPECIFIED, READ FROM BOTTOM UP.

| PROPRIETA RV | AND | CONFIDENTIAL |
|--------------|-----|--------------|
|              |     |              |

|   | UNLESS OTHERWISE SPECIFIED:                                                                                        |           | NAME | DATE       |                | P                                              | DF DERIVED FI | ROM |   |
|---|--------------------------------------------------------------------------------------------------------------------|-----------|------|------------|----------------|------------------------------------------------|---------------|-----|---|
|   | DIMENSIONS ARE IN INCHES TOLERANCES: FRACTIONAL ± ANGULAR: MACH ± BEND ± TWO PLACE DECIMAL ± THREE PLACE DECIMAL ± | DRAWN     | JJ   | 06/30/20   |                | SOLIDWORKS                                     |               |     |   |
|   |                                                                                                                    | CHECKED   | TN   | 06/30/20   | TITLE:         |                                                |               |     |   |
|   |                                                                                                                    | ENG APPR. | JL   | 06/30/20   |                | SolidWorks Version of Nanocrystalline Inductor |               |     |   |
|   |                                                                                                                    | MFG APPR. | JL   | 06/30/20   |                |                                                |               |     |   |
|   | INTERPRET GEOMETRIC<br>TOLERANCING PER:                                                                            | Q.A.      | JM   | 06/30/20   |                |                                                |               |     | , |
| 1 |                                                                                                                    | COMMENTS: |      |            | Vertical Mount |                                                |               |     |   |
| ١ | MATERIAL                                                                                                           |           |      |            | SIZE           | DWG.                                           | . NO.         |     |   |
| F | INISH                                                                                                              |           |      |            | A              | HN-V-303U-7A-SW                                |               |     |   |
|   | DO NOT SCALE DRAWING                                                                                               |           |      | SCALE: 1:1 |                | WEIGHT:                                        | SHEE          | T   |   |