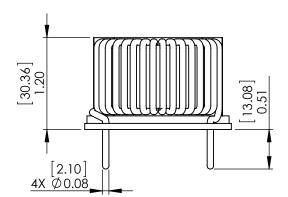

|   | UNLESS OTHERWISE SPECIFIED:                                      |           | NAME | DATE     |                    | PDF DERIVED FROM                               |  |
|---|------------------------------------------------------------------|-----------|------|----------|--------------------|------------------------------------------------|--|
|   | DIMENSIONS ARE IN INCHES                                         | DRAWN     | JJ   | 08/08/20 |                    | SOLIDWORKS                                     |  |
|   | TOLERANCES:<br>FRACTIONAL ±                                      | CHECKED   | TN   | 08/08/20 | TITLE:             |                                                |  |
|   | ANGULAR: MACH ± BEND ± TWO PLACE DECIMAL ± THREE PLACE DECIMAL ± | ENG APPR. | JL   | 08/08/20 |                    | SolidWorks Version of Nanocrystalline Inductor |  |
|   |                                                                  | MFG APPR. | JL   | 08/08/20 |                    |                                                |  |
|   | INTERPRET GEOMETRIC<br>TOLERANCING PER:                          | Q.A.      | JM   | 08/08/20 | Common Mode Chokes |                                                |  |
|   |                                                                  | COMMENTS: |      |          | Horizontal Mount   |                                                |  |
| 7 | MATERIAL                                                         |           |      |          | SIZE               | DWG. NO.                                       |  |
|   | FINISH                                                           |           |      |          | A                  | KN-H-203U-21A-SW                               |  |
|   | DO NOT SCALE DRAWING                                             |           |      |          | SCAL               | E: 1:1.25 WEIGHT: SHEET 1                      |  |