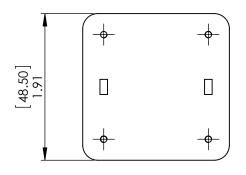

|   | UNLESS OTHERWISE SPECIFIED:                                      |           | NAME | DATE     |                    | PDF DERIVED FROM                               |  |
|---|------------------------------------------------------------------|-----------|------|----------|--------------------|------------------------------------------------|--|
|   | DIMENSIONS ARE IN INCHES                                         | DRAWN     | JJ   | 08/08/20 |                    | SOLIDWORKS                                     |  |
|   | TOLERANCES:<br>FRACTIONAL ±                                      | CHECKED   | TN   | 08/08/20 | TITLE:             |                                                |  |
|   | ANGULAR: MACH ± BEND ± TWO PLACE DECIMAL ± THREE PLACE DECIMAL ± | ENG APPR. | JL   | 08/08/20 |                    | SolidWorks Version of Nanocrystalline Inductor |  |
|   |                                                                  | MFG APPR. | JL   | 08/08/20 |                    |                                                |  |
|   | INTERPRET GEOMETRIC<br>TOLERANCING PER:                          | Q.A.      | JM   | 08/08/20 | Common Mode Chokes |                                                |  |
|   |                                                                  | COMMENTS: |      |          | Horizontal Mount   |                                                |  |
| 7 | MATERIAL                                                         |           |      |          | SIZE               | DWG. NO.                                       |  |
|   | FINISH                                                           |           |      |          | A                  | KN-H-203U-21A-SW                               |  |
|   | DO NOT SCALE DRAWING                                             |           |      |          | SCAL               | E: 1:1.25 WEIGHT: SHEET 1                      |  |