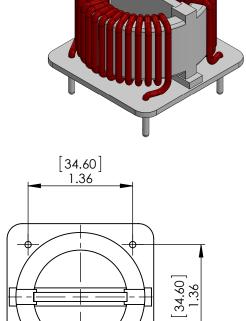

|   | UNLESS OTHERWISE SPECIFIED:                                      |           | NAME | DATE     |                    | PDF DERIVED FROM                               |  |
|---|------------------------------------------------------------------|-----------|------|----------|--------------------|------------------------------------------------|--|
|   | DIMENSIONS ARE IN INCHES                                         | DRAWN     | JJ   | 08/08/20 |                    | SOLIDWORKS                                     |  |
|   | TOLERANCES:<br>FRACTIONAL ±                                      | CHECKED   | TN   | 08/08/20 | TITLE:             |                                                |  |
|   | ANGULAR: MACH ± BEND ± TWO PLACE DECIMAL ± THREE PLACE DECIMAL ± | ENG APPR. | JL   | 08/08/20 |                    | SolidWorks Version of Nanocrystalline Inductor |  |
|   |                                                                  | MFG APPR. | JL   | 08/08/20 |                    |                                                |  |
|   | INTERPRET GEOMETRIC<br>TOLERANCING PER:                          | Q.A.      | JM   | 08/08/20 | Common Mode Chokes |                                                |  |
|   |                                                                  | COMMENTS: |      |          | Horizontal Mount   |                                                |  |
| 7 | MATERIAL                                                         |           |      |          | SIZE               | DWG. NO.                                       |  |
|   | FINISH                                                           |           |      |          | A                  | KN-H-203U-21A-SW                               |  |
|   | DO NOT SCALE DRAWING                                             |           |      |          | SCAL               | E: 1:1.25 WEIGHT: SHEET 1                      |  |