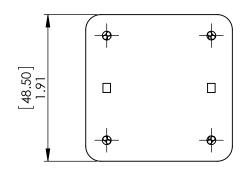

## FOR REFERENCE ONLY

В

В

THE PART NUMBER ON THE WEBSITE.

- 4. PLEASE REFER TO OFFICIAL AUTOCAD PDF DRAWING BY CLICKING
- 3. DIMENSIONS ARE FOR REFERENCE ONLY WITH NO TOLERANCES.

THE SOLIDWORKS DRAWING.

- 2. DIMENSIONS SHOWN ARE FOR ONE TYPICAL UNIT USED IN
- 1. DRAWING DERIVED FROM SOLIDWORKS STEP FILE.

NOTES: UNLESS OTHERWISE SPECIFIED, READ FROM BOTTOM UP.

| PROPRIETA RY | AND CONFIDENTIAL |  |
|--------------|------------------|--|
| FROFRIEIARI  | AND CONFIDENTIAL |  |

THE INFORMATION CONTAINED IN THIS DRAWING IS THE SOLE PROPERTY OF COIL WINDING SPECIALIST, INC. ANY REPRODUCTION IN PART OR AS A WHOLE WITHOUT THE WRITTEN PERMISSION OF COIL WINDING SPECIALIST, INC. IS PROHIBITED.