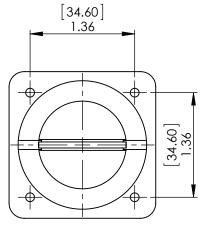

## FOR REFERENCE ONLY

В

В

THE PART NUMBER ON THE WEBSITE.

- 4. PLEASE REFER TO OFFICIAL AUTOCAD PDF DRAWING BY CLICKING
- 3. DIMENSIONS ARE FOR REFERENCE ONLY WITH NO TOLERANCES.

THE SOLIDWORKS DRAWING.

- 2. DIMENSIONS SHOWN ARE FOR ONE TYPICAL UNIT USED IN
- 1. DRAWING DERIVED FROM SOLIDWORKS STEP FILE.

NOTES: UNLESS OTHERWISE SPECIFIED, READ FROM BOTTOM UP.

| PROPRIETA RY | AND CONFIDENTIAL |  |
|--------------|------------------|--|
| FROFRIEIARI  | AND CONFIDENTIAL |  |

THE INFORMATION CONTAINED IN THIS DRAWING IS THE SOLE PROPERTY OF COIL WINDING SPECIALIST, INC. ANY REPRODUCTION IN PART OR AS A WHOLE WITHOUT THE WRITTEN PERMISSION OF COIL WINDING SPECIALIST, INC. IS PROHIBITED.