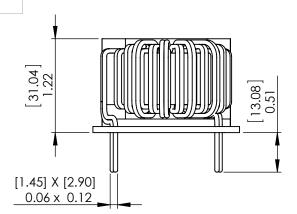

## FOR REFERENCE ONLY

В

В

THE PART NUMBER ON THE WEBSITE.

- 4. PLEASE REFER TO OFFICIAL AUTOCAD PDF DRAWING BY CLICKING
- 3. DIMENSIONS ARE FOR REFERENCE ONLY WITH NO TOLERANCES.

THE SOLIDWORKS DRAWING.

- 2. DIMENSIONS SHOWN ARE FOR ONE TYPICAL UNIT USED IN
- 1. DRAWING DERIVED FROM SOLIDWORKS STEP FILE.

NOTES: UNLESS OTHERWISE SPECIFIED, READ FROM BOTTOM UP.

| PROPRIETA RY | AND CONFIDENTIAL |  |
|--------------|------------------|--|
| FROFRIEIARI  | AND CONFIDENTIAL |  |

THE INFORMATION CONTAINED IN THIS DRAWING IS THE SOLE PROPERTY OF COIL WINDING SPECIALIST, INC. ANY REPRODUCTION IN PART OR AS A WHOLE WITHOUT THE WRITTEN PERMISSION OF COIL WINDING SPECIALIST, INC. IS PROHIBITED.