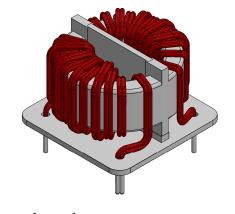

## FOR REFERENCE ONLY

В

В

THE PART NUMBER ON THE WEBSITE.

- 4. PLEASE REFER TO OFFICIAL AUTOCAD PDF DRAWING BY CLICKING
- 3. DIMENSIONS ARE FOR REFERENCE ONLY WITH NO TOLERANCES.

THE SOLIDWORKS DRAWING.

- 2. DIMENSIONS SHOWN ARE FOR ONE TYPICAL UNIT USED IN
- 1. DRAWING DERIVED FROM SOLIDWORKS STEP FILE.

NOTES: UNLESS OTHERWISE SPECIFIED, READ FROM BOTTOM UP.

| PROPRIETA RY | AND CONFIDENTIAL |  |
|--------------|------------------|--|
| FROFRIEIARI  | AND CONFIDENTIAL |  |

THE INFORMATION CONTAINED IN THIS DRAWING IS THE SOLE PROPERTY OF COIL WINDING SPECIALIST, INC. ANY REPRODUCTION IN PART OR AS A WHOLE WITHOUT THE WRITTEN PERMISSION OF COIL WINDING SPECIALIST, INC. IS PROHIBITED.