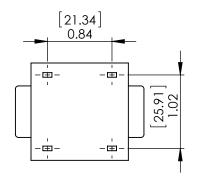

|   | UNLESS OTHERWISE SPECIFIED:                                                                                        |           | NAME | DATE                      |                    |                                                |              | 2016 |     |  |
|---|--------------------------------------------------------------------------------------------------------------------|-----------|------|---------------------------|--------------------|------------------------------------------------|--------------|------|-----|--|
|   |                                                                                                                    | 55.110.   |      |                           |                    | PDF DERIVED FROM<br>SOLIDWORKS                 |              |      |     |  |
|   | DIMENSIONS ARE IN INCHES TOLERANCES: FRACTIONAL ± ANGULAR: MACH ± BEND ± TWO PLACE DECIMAL ± THREE PLACE DECIMAL ± | DRAWN     | JJ   | 08/12/20                  | SOLIDWORKS         |                                                |              |      |     |  |
|   |                                                                                                                    | CHECKED   | TN   | 08/12/20                  | TITLE:             | îITLE:                                         |              |      |     |  |
|   |                                                                                                                    | ENG APPR. | JL   | 08/12/20                  |                    | SolidWorks Version of Nanocrystalline Inductor |              |      |     |  |
|   |                                                                                                                    | MFG APPR. | JL   | 08/12/20                  |                    |                                                |              |      |     |  |
|   | INTERPRET GEOMETRIC<br>TOLERANCING PER:                                                                            | Q.A.      | JM   | 08/12/20                  | Common Mode Chokes |                                                |              |      |     |  |
|   |                                                                                                                    | COMMENTS: |      |                           | Vertical Mount     |                                                |              |      |     |  |
| 7 | MATERIAL                                                                                                           |           |      |                           | SIZE               | DWG.                                           | NO.          |      | REV |  |
|   | FINISH                                                                                                             |           |      |                           | A                  | KN-                                            | ·V-203U-24A- | SW   | Α   |  |
|   | DO NOT SCALE DRAWING                                                                                               |           |      | SCALE: 1:1.25 WEIGHT: SHE |                    | SHEET                                          | 1 OF 1       |      |     |  |