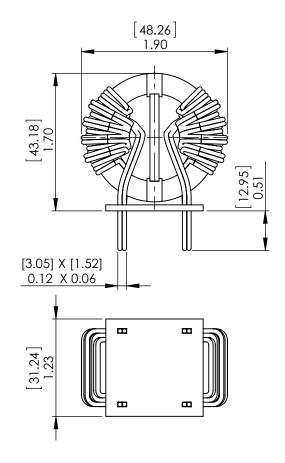

|   | UNLESS OTHERWISE SPECIFIED:                                                                                        |           | NAME | DATE                      |                    |                                                |              | 2016 |     |  |
|---|--------------------------------------------------------------------------------------------------------------------|-----------|------|---------------------------|--------------------|------------------------------------------------|--------------|------|-----|--|
|   |                                                                                                                    | 55.110.   |      |                           |                    | PDF DERIVED FROM<br>SOLIDWORKS                 |              |      |     |  |
|   | DIMENSIONS ARE IN INCHES TOLERANCES: FRACTIONAL ± ANGULAR: MACH ± BEND ± TWO PLACE DECIMAL ± THREE PLACE DECIMAL ± | DRAWN     | JJ   | 08/12/20                  | SOLIDWORKS         |                                                |              |      |     |  |
|   |                                                                                                                    | CHECKED   | TN   | 08/12/20                  | TITLE:             | îITLE:                                         |              |      |     |  |
|   |                                                                                                                    | ENG APPR. | JL   | 08/12/20                  |                    | SolidWorks Version of Nanocrystalline Inductor |              |      |     |  |
|   |                                                                                                                    | MFG APPR. | JL   | 08/12/20                  |                    |                                                |              |      |     |  |
|   | INTERPRET GEOMETRIC<br>TOLERANCING PER:                                                                            | Q.A.      | JM   | 08/12/20                  | Common Mode Chokes |                                                |              |      |     |  |
|   |                                                                                                                    | COMMENTS: |      |                           | Vertical Mount     |                                                |              |      |     |  |
| 7 | MATERIAL                                                                                                           |           |      |                           | SIZE               | DWG.                                           | NO.          |      | REV |  |
|   | FINISH                                                                                                             |           |      |                           | A                  | KN-                                            | ·V-203U-24A- | SW   | Α   |  |
|   | DO NOT SCALE DRAWING                                                                                               |           |      | SCALE: 1:1.25 WEIGHT: SHE |                    | SHEET                                          | 1 OF 1       |      |     |  |