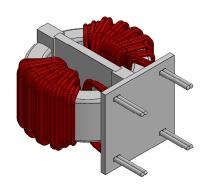

|   | UNLESS OTHERWISE SPECIFIED:                                                                                        |           | NAME | DATE                      |                    |                                                |              | 2016 |     |  |
|---|--------------------------------------------------------------------------------------------------------------------|-----------|------|---------------------------|--------------------|------------------------------------------------|--------------|------|-----|--|
|   |                                                                                                                    | 55.110.   |      |                           |                    | PDF DERIVED FROM<br>SOLIDWORKS                 |              |      |     |  |
|   | DIMENSIONS ARE IN INCHES TOLERANCES: FRACTIONAL ± ANGULAR: MACH ± BEND ± TWO PLACE DECIMAL ± THREE PLACE DECIMAL ± | DRAWN     | JJ   | 08/12/20                  | SOLIDWORKS         |                                                |              |      |     |  |
|   |                                                                                                                    | CHECKED   | TN   | 08/12/20                  | TITLE:             | îITLE:                                         |              |      |     |  |
|   |                                                                                                                    | ENG APPR. | JL   | 08/12/20                  |                    | SolidWorks Version of Nanocrystalline Inductor |              |      |     |  |
|   |                                                                                                                    | MFG APPR. | JL   | 08/12/20                  |                    |                                                |              |      |     |  |
|   | INTERPRET GEOMETRIC<br>TOLERANCING PER:                                                                            | Q.A.      | JM   | 08/12/20                  | Common Mode Chokes |                                                |              |      |     |  |
|   |                                                                                                                    | COMMENTS: |      |                           | Vertical Mount     |                                                |              |      |     |  |
| 7 | MATERIAL                                                                                                           |           |      |                           | SIZE               | DWG.                                           | NO.          |      | REV |  |
|   | FINISH                                                                                                             |           |      |                           | A                  | KN-                                            | ·V-203U-24A- | SW   | Α   |  |
|   | DO NOT SCALE DRAWING                                                                                               |           |      | SCALE: 1:1.25 WEIGHT: SHE |                    | SHEET                                          | 1 OF 1       |      |     |  |