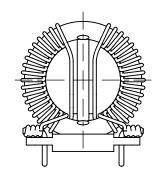

## FOR REFERENCE ONLY

THE PART NUMBER ON THE WEBSITE.

- 4. PLEASE REFER TO OFFICIAL AUTOCAD PDF DRAWING BY CLICKING
- 3. DIMENSIONS ARE FOR REFERENCE ONLY WITH NO TOLERANCES.

THE SOLIDWORKS DRAWING.

- 2. DIMENSIONS SHOWN ARE FOR ONE TYPICAL UNIT USED IN
- 1. DRAWING DERIVED FROM SOLIDWORKS STEP FILE.

NOTES: UNLESS OTHERWISE SPECIFIED, READ FROM BOTTOM UP.

DO NOT SCALE DRAWING

PDF DERIVED FROM **SOLIDWORKS** 

TLE:

SolidWorks Version of Common Mode Line Chokes 1.9 mH Min., 9 Amps

| SIZE  | DWG. NO.         |         |      | REV      |  |
|-------|------------------|---------|------|----------|--|
| A     | PM-12-192U-9A-SV |         |      | Α        |  |
| SCALE | E: 1:1           | WEIGHT: | SHEE | T 1 OF 1 |  |