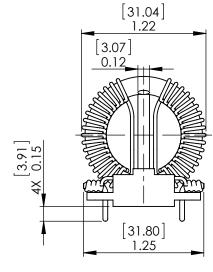

## FOR REFERENCE ONLY

THE PART NUMBER ON THE WEBSITE.

- 4. PLEASE REFER TO OFFICIAL AUTOCAD PDF DRAWING BY CLICKING
- 3. DIMENSIONS ARE FOR REFERENCE ONLY WITH NO TOLERANCES.

THE SOLIDWORKS DRAWING.

- 2. DIMENSIONS SHOWN ARE FOR ONE TYPICAL UNIT USED IN
- 1. DRAWING DERIVED FROM SOLIDWORKS STEP FILE.

NOTES: UNLESS OTHERWISE SPECIFIED, READ FROM BOTTOM UP.

DO NOT SCALE DRAWING

PDF DERIVED FROM **SOLIDWORKS** 

TLE:

SolidWorks Version of Common Mode Line Chokes 1.9 mH Min., 9 Amps

| SIZE  | DWG. NO.         |         |      | REV      |  |
|-------|------------------|---------|------|----------|--|
| A     | PM-12-192U-9A-SV |         |      | Α        |  |
| SCALE | E: 1:1           | WEIGHT: | SHEE | T 1 OF 1 |  |