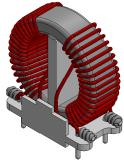

DO NOT SCALE DRAWING

PDF DERIVED FROM **SOLIDWORKS** 

TLE:

SolidWorks Version of Common Mode Line Chokes 1.9 mH Min., 9 Amps

| SIZE  | DWG. NO.         |         |      | REV      |  |
|-------|------------------|---------|------|----------|--|
| A     | PM-12-192U-9A-SV |         |      | Α        |  |
| SCALE | E: 1:1           | WEIGHT: | SHEE | T 1 OF 1 |  |