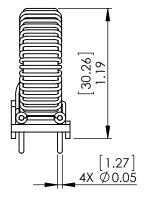

## FOR REFERENCE ONLY

THE PART NUMBER ON THE WEBSITE.

- 4. PLEASE REFER TO OFFICIAL AUTOCAD PDF DRAWING BY CLICKING
- 3. DIMENSIONS ARE FOR REFERENCE ONLY WITH NO TOLERANCES.

THE SOLIDWORKS DRAWING.

- 2. DIMENSIONS SHOWN ARE FOR ONE TYPICAL UNIT USED IN
- 1. DRAWING DERIVED FROM SOLIDWORKS STEP FILE.

NOTES: UNLESS OTHERWISE SPECIFIED, READ FROM BOTTOM UP.

DO NOT SCALE DRAWING

PDF DERIVED FROM **SOLIDWORKS** 

TLE:

SolidWorks Version of Common Mode Line Chokes 1.9 mH Min., 9 Amps

| SIZE  | DWG. NO.         |         |      | REV      |  |
|-------|------------------|---------|------|----------|--|
| A     | PM-12-192U-9A-SV |         |      | Α        |  |
| SCALE | E: 1:1           | WEIGHT: | SHEE | T 1 OF 1 |  |