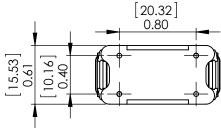

## FOR REFERENCE ONLY

THE PART NUMBER ON THE WEBSITE.

- 4. PLEASE REFER TO OFFICIAL AUTOCAD PDF DRAWING BY CLICKING
- 3. DIMENSIONS ARE FOR REFERENCE ONLY WITH NO TOLERANCES.

THE SOLIDWORKS DRAWING.

- 2. DIMENSIONS SHOWN ARE FOR ONE TYPICAL UNIT USED IN
- 1. DRAWING DERIVED FROM SOLIDWORKS STEP FILE.

NOTES: UNLESS OTHERWISE SPECIFIED, READ FROM BOTTOM UP.

DO NOT SCALE DRAWING

PDF DERIVED FROM **SOLIDWORKS** 

TLE:

SolidWorks Version of Common Mode Line Chokes 1.9 mH Min., 9 Amps

| SIZE  | DWG. NO.         |         |      | REV      |  |
|-------|------------------|---------|------|----------|--|
| A     | PM-12-192U-9A-SV |         |      | Α        |  |
| SCALE | E: 1:1           | WEIGHT: | SHEE | T 1 OF 1 |  |