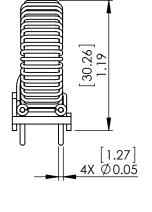

DO NOT SCALE DRAWING

PDF DERIVED FROM SOLIDWORKS

TITLE:

SolidWorks Version of Common Mode Line Chokes 750 uH Min., 5 Amps

|            | SIZE | DWG. NO.         |         |      | REV      |
|------------|------|------------------|---------|------|----------|
|            | A    | PM-12-751U-5A-SW |         | Α    |          |
| SCALE: 1:1 |      | E: 1:1           | WEIGHT: | SHEE | T 1 OF 1 |