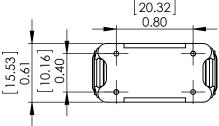

DO NOT SCALE DRAWING

PDF DERIVED FROM SOLIDWORKS

TITLE:

SolidWorks Version of Common Mode Line Chokes 750 uH Min., 5 Amps

|            | SIZE | DWG. NO.         |         |      | REV      |
|------------|------|------------------|---------|------|----------|
|            | A    | PM-12-751U-5A-SW |         | Α    |          |
| SCALE: 1:1 |      | E: 1:1           | WEIGHT: | SHEE | T 1 OF 1 |