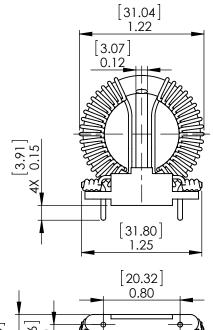

DO NOT SCALE DRAWING

PDF DERIVED FROM SOLIDWORKS

TITLE:

SolidWorks Version of Common Mode Line Chokes 750 uH Min., 5 Amps

|            | SIZE | DWG. NO.         |         |      | REV      |
|------------|------|------------------|---------|------|----------|
|            | A    | PM-12-751U-5A-SW |         | Α    |          |
| SCALE: 1:1 |      | E: 1:1           | WEIGHT: | SHEE | T 1 OF 1 |