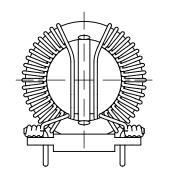

DO NOT SCALE DRAWING

PDF DERIVED FROM SOLIDWORKS

TITLE:

SolidWorks Version of Common Mode Line Chokes 750 uH Min., 5 Amps

|            | SIZE | DWG. NO.         |         |      | REV      |
|------------|------|------------------|---------|------|----------|
|            | A    | PM-12-751U-5A-SW |         | Α    |          |
| SCALE: 1:1 |      | E: 1:1           | WEIGHT: | SHEE | T 1 OF 1 |