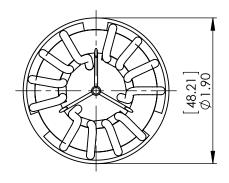

PDF DERIVED FROM **SOLIDWORKS** 

TITLE:

SolidWorks Version of Ferrite Inductor Three-Phase Common Mode Choke 200uH, 30Amps, Horizontal Mount **REV** 

SIZE DWG. NO.

TPW-201U-B30A-SW

Α

SCALE: 1:1.25 WEIGHT:

SHEET 1 OF 1