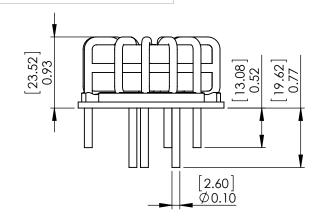

PDF DERIVED FROM **SOLIDWORKS** 

TITLE:

SolidWorks Version of Ferrite Inductor Three-Phase Common Mode Choke 200uH, 30Amps, Horizontal Mount **REV** 

SIZE DWG. NO.

TPW-201U-B30A-SW

Α

SCALE: 1:1.25 WEIGHT:

SHEET 1 OF 1