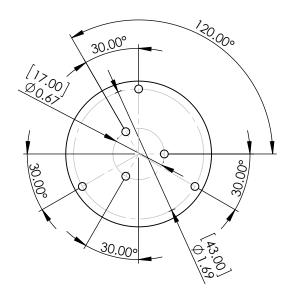

PDF DERIVED FROM **SOLIDWORKS** 

TITLE:

SolidWorks Version of Ferrite Inductor Three-Phase Common Mode Choke 200uH, 30Amps, Horizontal Mount **REV** 

SIZE DWG. NO.

TPW-201U-B30A-SW

Α

SCALE: 1:1.25 WEIGHT:

SHEET 1 OF 1