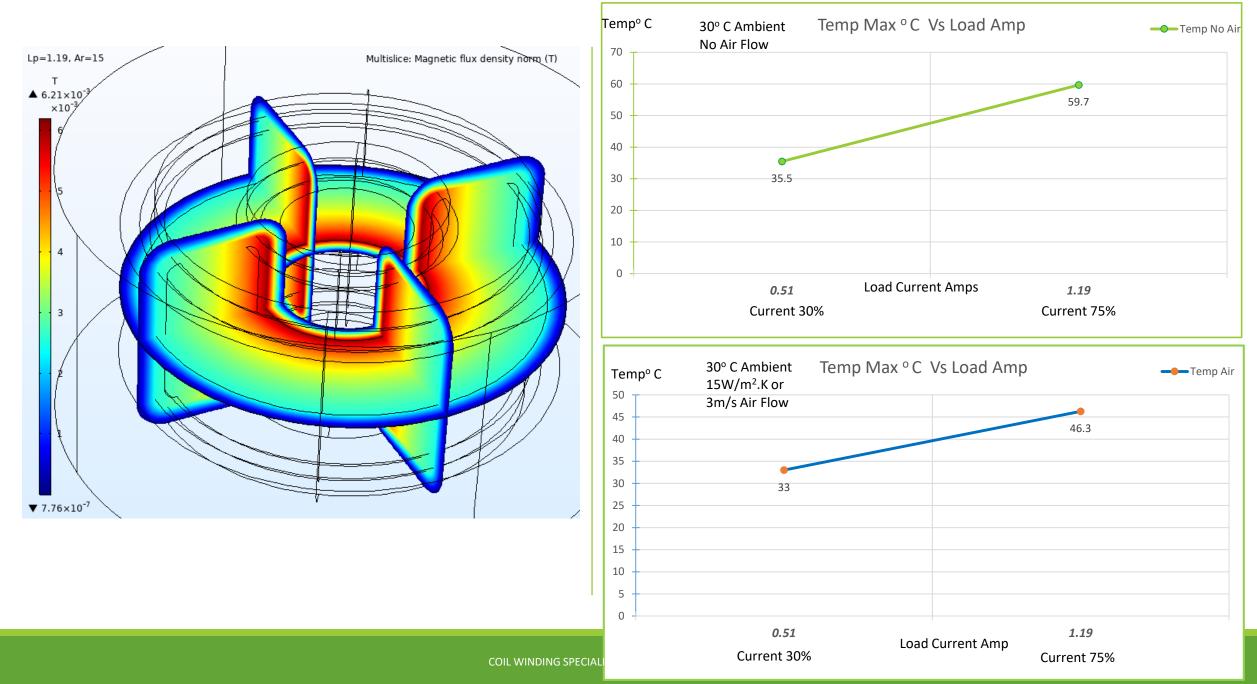

## Abbreviations

- Ld : Current rated Amps
- Ar : Airflow
- W/m<sup>2</sup>.K : Watts / Sq meter .Kelvin Heat Convection rate
- m/s : Meter/ Second Airflow
- degC : Temperature in Deg C
- T : Tesla Magnetic Flux density
- Temp : Temperature

Temp max: Temperature Maximum

- Amb : Ambient Temperature
- Amps : Ampere Load current.
- Slice : Sectional view

Disclaimer :

-Simulation MODEL is an effective tool for evaluating product performance by simulation; however, it does not simulate product performance in all test environments and is not intended to be a replacement for testing of the actual device by means of a test board or otherwise.