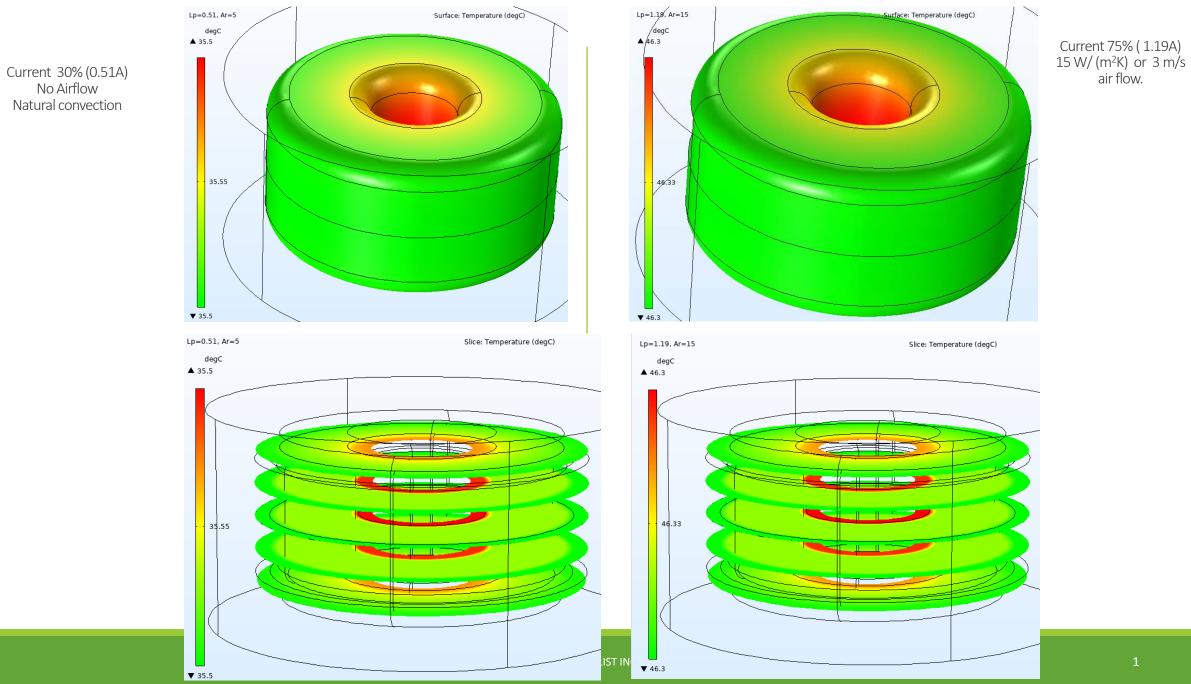

## Abbreviations

- Ld : Current rated Amps
- Ar : Airflow
- W/m<sup>2</sup>.K : Watts / Sq meter .Kelvin Heat Convection rate
- m/s : Meter/ Second Airflow
- degC : Temperature in Deg C
- T : Tesla Magnetic Flux density
- Temp : Temperature

Temp max: Temperature Maximum

- Amb : Ambient Temperature
- Amps : Ampere Load current.
- Slice : Sectional view

Disclaimer :

-Simulation MODEL is an effective tool for evaluating product performance by simulation; however, it does not simulate product performance in all test environments and is not intended to be a replacement for testing of the actual device by means of a test board or otherwise.