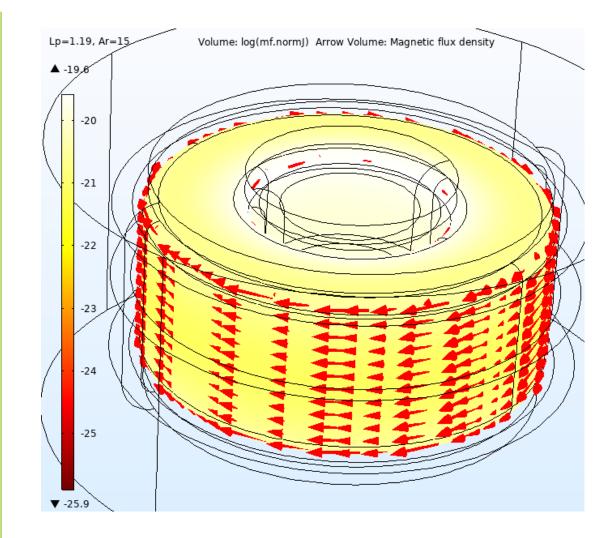

## Abbreviations

- Ld : Current rated Amps
- Ar : Airflow
- W/m<sup>2</sup>.K : Watts / Sq meter .Kelvin Heat Convection rate
- m/s : Meter/ Second Airflow
- degC : Temperature in Deg C
- T : Tesla Magnetic Flux density
- Temp : Temperature

Temp max: Temperature Maximum

- Amb : Ambient Temperature
- Amps : Ampere Load current.
- Slice : Sectional view

Disclaimer :

-Simulation MODEL is an effective tool for evaluating product performance by simulation; however, it does not simulate product performance in all test environments and is not intended to be a replacement for testing of the actual device by means of a test board or otherwise.