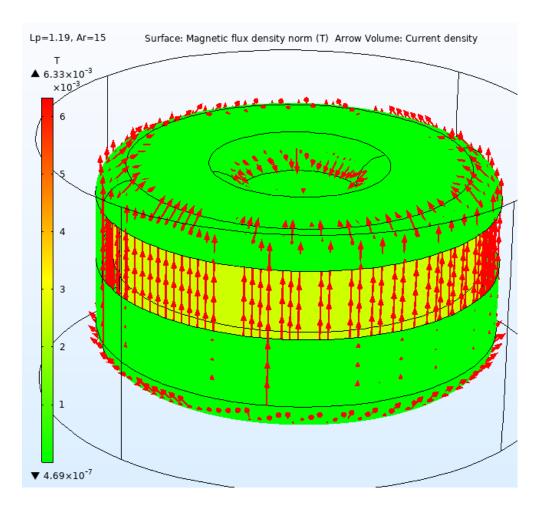

## Abbreviations

- Ld : Current rated Amps
- Ar : Airflow
- W/m<sup>2</sup>.K : Watts / Sq meter .Kelvin Heat Convection rate
- m/s : Meter/ Second Airflow
- degC : Temperature in Deg C
- T : Tesla Magnetic Flux density
- Temp : Temperature

Temp max: Temperature Maximum

- Amb : Ambient Temperature
- Amps : Ampere Load current.
- Slice : Sectional view

Disclaimer :

-Simulation MODEL is an effective tool for evaluating product performance by simulation; however, it does not simulate product performance in all test environments and is not intended to be a replacement for testing of the actual device by means of a test board or otherwise.