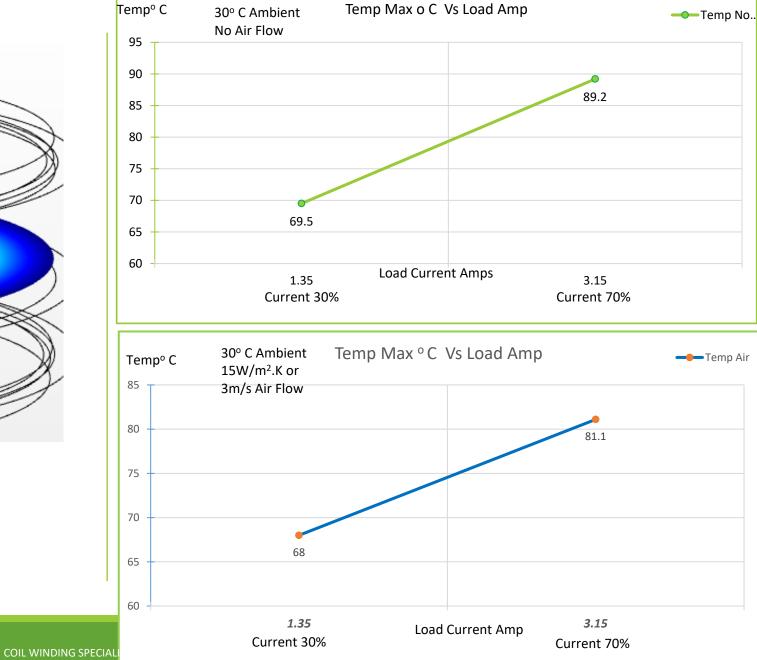

Thermal and Electromagnetics simulation – Part # SN270-471M-4.5AH– Current rated 4.5A @ 1kHz

Thermal and Electromagnetics simulation – Part #SN270-471M-4.5AH– Current rated 4.5A @ 1kHz

## Abbreviations

- Ld : Current rated Amps
- Ar : Airflow
- W/m<sup>2</sup>.K : Watts / Sq meter .Kelvin Heat Convection rate
- m/s : Meter/ Second Airflow
- degC : Temperature in Deg C
- T : Tesla Magnetic Flux density
- Temp : Temperature

Temp max: Temperature Maximum

- Amb : Ambient Temperature
- Amps : Ampere Load current.
- Slice : Sectional view

Note : For the modeling purpose the winding is considered as homogenous multilayer winding .