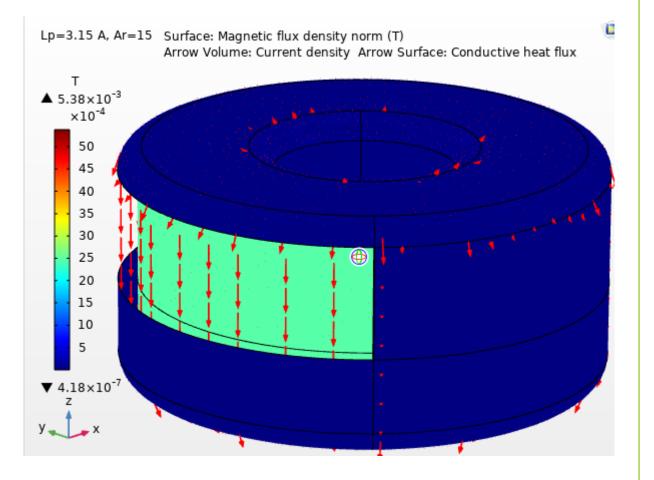

## Magnetics Flux in Coil

## Magnetic Flux in Core

## Abbreviations

- Ld : Current rated Amps
- Ar : Airflow
- W/m<sup>2</sup>.K : Watts / Sq meter .Kelvin Heat Convection rate
- m/s : Meter/ Second Airflow
- degC : Temperature in Deg C
- T : Tesla Magnetic Flux density
- Temp : Temperature

Temp max: Temperature Maximum

- Amb : Ambient Temperature
- Amps : Ampere Load current.
- Slice : Sectional view

Note : For the modeling purpose the winding is considered as homogenous multilayer winding .