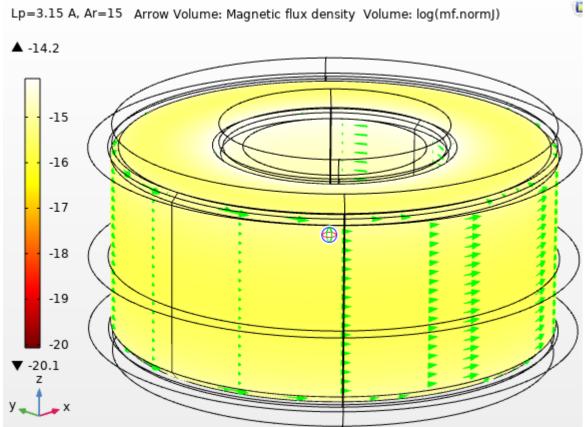

Thermal and Electromagnetics simulation – Part # SN270-471M-4.5AH– Current rated 4.5A @ 1kHz



Thermal and Electromagnetics simulation – Part #SN270-471M-4.5AH– Current rated 4.5A @ 1kHz





## Magnetics Flux in Coil

## Magnetic Flux in Core





## Abbreviations

- Ld : Current rated Amps
- Ar : Airflow
- W/m<sup>2</sup>.K : Watts / Sq meter .Kelvin Heat Convection rate
- m/s : Meter/ Second Airflow
- degC : Temperature in Deg C
- T : Tesla Magnetic Flux density
- Temp : Temperature

Temp max: Temperature Maximum

- Amb : Ambient Temperature
- Amps : Ampere Load current.
- Slice : Sectional view

Note : For the modeling purpose the winding is considered as homogenous multilayer winding .

Disclaimer :

- -Simulation MODEL is an effective tool for evaluating product performance by simulation; however, it does not simulate product performance in all test environments and is not intended to be a replacement for testing of the actual device by means of a test board or otherwise.
- Simulation results are for reference purposes only;