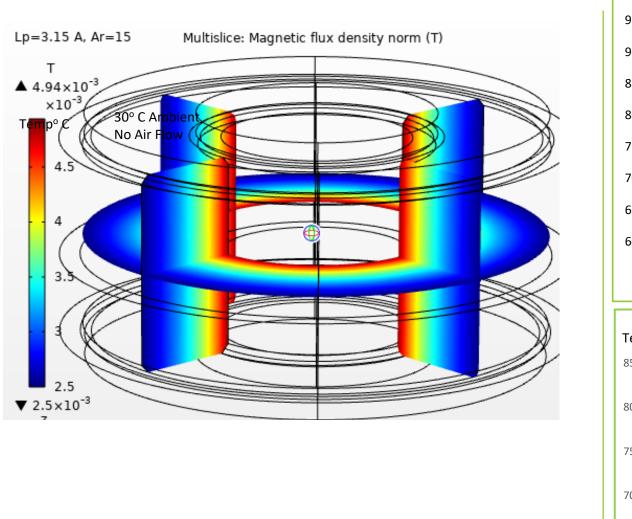

## Magnetics Flux in Coil

## Magnetic Flux in Core

## Abbreviations

- Ld : Current rated Amps
- Ar : Airflow
- W/m<sup>2</sup>.K : Watts / Sq meter .Kelvin Heat Convection rate
- m/s : Meter/ Second Airflow
- degC : Temperature in Deg C
- T : Tesla Magnetic Flux density
- Temp : Temperature

Temp max: Temperature Maximum

- Amb : Ambient Temperature
- Amps : Ampere Load current.
- Slice : Sectional view

Note : For the modeling purpose the winding is considered as homogenous multilayer winding .