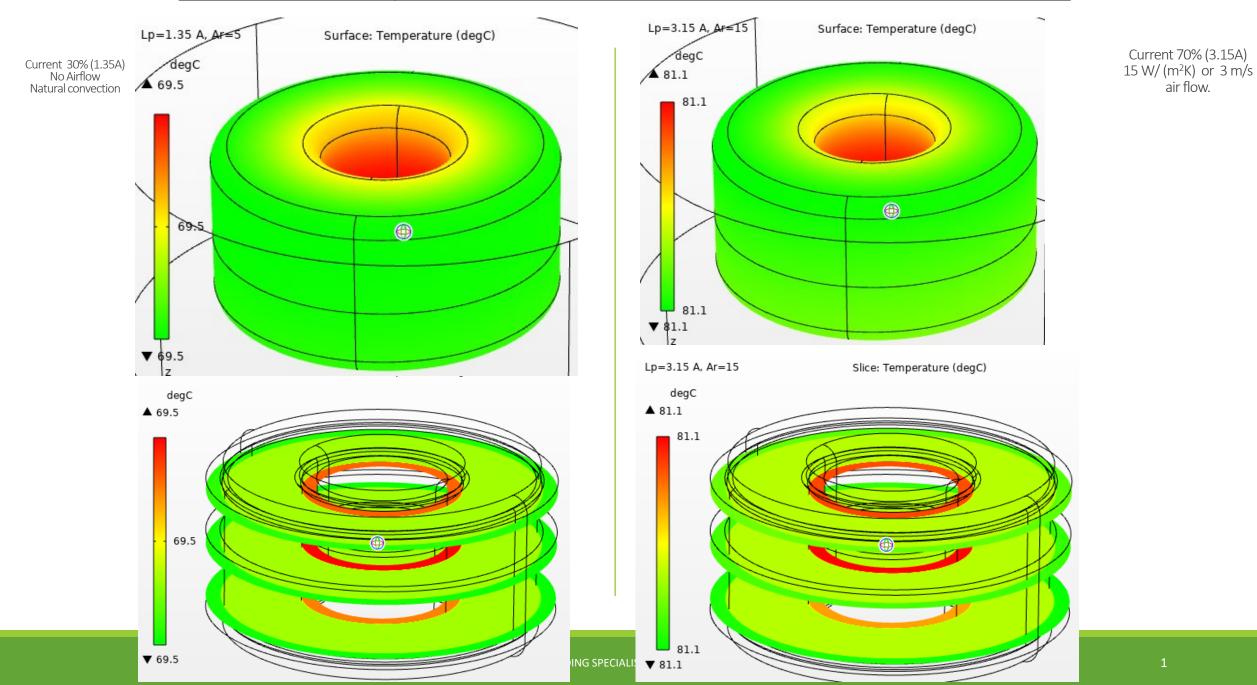

Thermal and Electromagnetics simulation – Part # SN270-471M-4.5AH– Current rated 4.5A @ 1kHz

Thermal and Electromagnetics simulation – Part #SN270-471M-4.5AH– Current rated 4.5A @ 1kHz

## Abbreviations

- Ld : Current rated Amps
- Ar : Airflow
- W/m<sup>2</sup>.K : Watts / Sq meter .Kelvin Heat Convection rate
- m/s : Meter/ Second Airflow
- degC : Temperature in Deg C
- T : Tesla Magnetic Flux density
- Temp : Temperature

Temp max: Temperature Maximum

- Amb : Ambient Temperature
- Amps : Ampere Load current.
- Slice : Sectional view

Note : For the modeling purpose the winding is considered as homogenous multilayer winding .